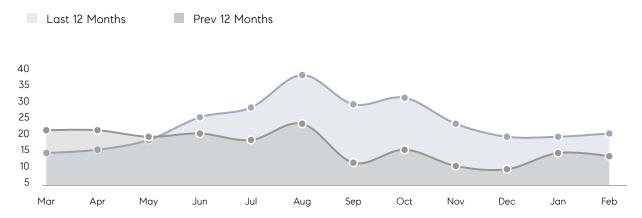

| % OF ASKING PRICE  | 107%      | 101%      |          |
|                | AVERAGE SOLD PRICE | \$576,041 | \$526,414 | 9%       |
|                | # OF CONTRACTS     | 12        | 12        | 0%       |
|                | NEW LISTINGS       | 12        | 12        | 0%       |
| Condo/Co-op/TH | AVERAGE DOM        | 17        | 58        | -71%     |
|                | % OF ASKING PRICE  | 106%      | 97%       |          |
|                | AVERAGE SOLD PRICE | \$392,000 | \$342,450 | 14%      |
|                | # OF CONTRACTS     | 0         | 1         | 0%       |
|                | NEW LISTINGS       | 0         | 2         | 0%       |
|                |                    |           |           |          |

# Waldwick

#### MARCH 2022

#### Monthly Inventory



## Contracts By Price Range



### Listings By Price Range



COMPASS

 $\sim$   $\sim$   $\sim$   $\sim$   $\sim$ / / / / / / / //// | | | | | / ------

Compass makes no representations or warranties, express or implied, with respect to future market conditions or prices of residential product at the time the subject property or any competitive property is complete and ready for occupancy or with respect to any report, study, finding, recommendation or other information provided by Compass herein. Moreover, no warranty, express or implied, is made or should be assumed regarding the accuracy, adequacy, completeness, legality, reliability, merchantability or fitness for a particular purpose of any information, in part or whole, contained herein. All material is presented with the understa