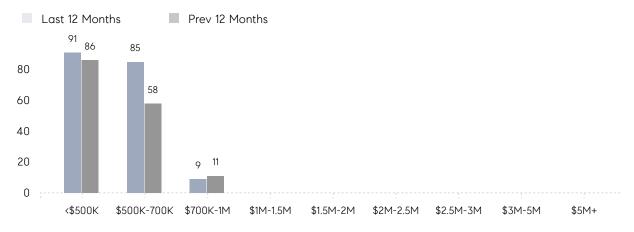

E  | 107%      | 101%      |          |
|                | AVERAGE SOLD PRICE | \$576,041 | \$526,414 | 9%       |
|                | # OF CONTRACTS     | 12        | 12        | 0%       |
|                | NEW LISTINGS       | 12        | 12        | 0%       |
| Condo/Co-op/TH | AVERAGE DOM        | 17        | 58        | -71%     |
|                | % OF ASKING PRICE  | 106%      | 97%       |          |
|                | AVERAGE SOLD PRICE | \$392,000 | \$342,450 | 14%      |
|                | # OF CONTRACTS     | 0         | 1         | 0%       |
|                | NEW LISTINGS       | 0         | 2         | 0%       |
|                |                    |           |           |          |

# Waldwick

#### MARCH 2022

#### Monthly Inventory



## Contracts By Price Range



### Listings By Price Range



COMPASS

 $\sim$   $\sim$   $\sim$   $\sim$   $\sim$ / / / / / / / //// | | | | | / ------

Compass makes no representations or warranties, express or implied, with respect to future market conditions or prices of residential product at the time the subject property or any competitive property is complete and ready for occupancy or with respect to any report, study, finding, recommendation or other information provided by Compass herein. Moreover, no warranty, express or implied, is made or should be assumed regarding the accuracy, adequacy, completeness, legality, reliability, merchantability or fitness for a particular purpose of any information, in part or whole, contained herein. All material is presented with the understanding that Compass shall not be