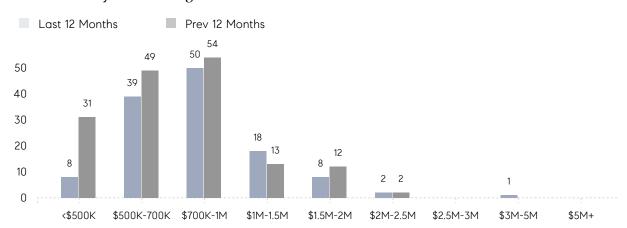

%       | 98%       |          |
|                | AVERAGE SOLD PRICE | \$849,250 | \$677,390 | 25%      |
|                | # OF CONTRACTS     | 11        | 14        | -21%     |
|                | NEW LISTINGS       | 20        | 15        | 33%      |
| Condo/Co-op/TH | AVERAGE DOM        | 8         | -         | -        |
|                | % OF ASKING PRICE  | 117%      | -         |          |
|                | AVERAGE SOLD PRICE | \$768,000 | -         | -        |
|                | # OF CONTRACTS     | 1         | 0         | 0%       |
|                | NEW LISTINGS       | 2         | 2         | 0%       |
|                |                    |           |           |          |

# Tewksbury Township

MARCH 2022

### Monthly Inventory





### Contracts By Price Range



### Listings By Price Range



# COMPASS



Compass makes no representations or warranties, express or implied, with respect to future market conditions or prices of residential product at the time the subject property or any competitive property is complete and ready for occupancy or with respect to any report, study, finding, recommendation or other information provided by Compass herein. Moreover, no warranty, express or implied, is made or should be assumed regarding the accuracy, adequacy, completeness, legality, reliability, merchantability or fitness for a particular purpose of any information, in part or whole, contained herein. All material is presented with the understanding that Compass shall not be deemed to provide legal, accounting or other professional services. This is no