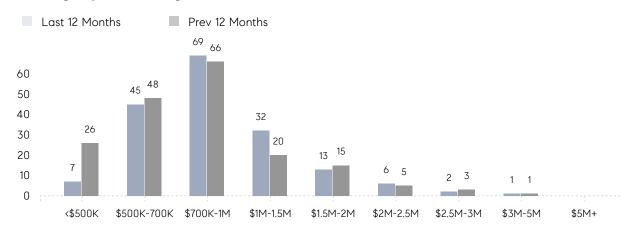

|
|                | AVERAGE SOLD PRICE | \$849,250 | \$677,390 | 25%      |
|                | # OF CONTRACTS     | 11        | 14        | -21%     |
|                | NEW LISTINGS       | 20        | 15        | 33%      |
| Condo/Co-op/TH | AVERAGE DOM        | 8         | -         | -        |
|                | % OF ASKING PRICE  | 117%      | -         |          |
|                | AVERAGE SOLD PRICE | \$768,000 | -         | -        |
|                | # OF CONTRACTS     | 1         | 0         | 0%       |
|                | NEW LISTINGS       | 2         | 2         | 0%       |
|                |                    |           |           |          |

# Tewksbury Township

MARCH 2022

### Monthly Inventory





### Contracts By Price Range



### Listings By Price Range



# COMPASS



Compass makes no representations or warranties, express or implied, with respect to future market conditions or prices of residential product at the time the subject property or any competitive property is complete and ready for occupancy or with respect to any report, study, finding, recommendation or other information provided by Compass herein. Moreover, no warranty, express or implied, is made or should be assumed regarding the accuracy, adequacy, completeness, legality, reliability, merchantability or fitness for a particular purpose of any information, in part or whole, contained herein. All material is presented with the understanding that Compass shall not be deemed to provide legal, accounting or other professional services. This is not intended to solicit the purch