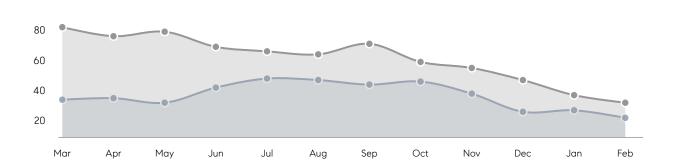

| % OF ASKING PRICE  | 99%       | 98%       |          |
|                | AVERAGE SOLD PRICE | \$849,250 | \$677,390 | 25%      |
|                | # OF CONTRACTS     | 11        | 14        | -21%     |
|                | NEW LISTINGS       | 20        | 15        | 33%      |
| Condo/Co-op/TH | AVERAGE DOM        | 8         | -         | -        |
|                | % OF ASKING PRICE  | 117%      | -         |          |
|                | AVERAGE SOLD PRICE | \$768,000 | -         | -        |
|                | # OF CONTRACTS     | 1         | 0         | 0%       |
|                | NEW LISTINGS       | 2         | 2         | 0%       |
|                |                    |           |           |          |

# Tewksbury Township

MARCH 2022

### Monthly Inventory





### Contracts By Price Range



### Listings By Price Range



# COMPASS



Compass makes no representations or warranties, express or implied, with respect to future market conditions or prices of residential product at the time the subject property or any competitive property is complete and ready for occupancy or with respect to any report, study, finding, recommendation or other information provided by Compass herein. Moreover, no warranty, express or implied, is made or should be assumed regarding the accuracy, adequacy, completeness, legality, reliability, merchantability or fitness for a particular purpose of any information, in part or whole, contained herein. All material is presented with the understanding that Compass shall not be deemed to provide legal, accounting or other p