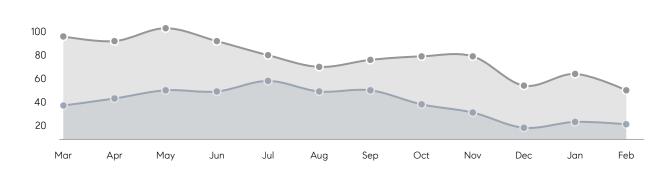

| AVERAGE DOM        | 43        | 48        | -10%     |
|                | % OF ASKING PRICE  | 106%      | 101%      |          |
|                | AVERAGE SOLD PRICE | \$801,275 | \$586,107 | 37%      |
|                | # OF CONTRACTS     | 21        | 42        | -50%     |
|                | NEW LISTINGS       | 36        | 40        | -10%     |
| Condo/Co-op/TH | AVERAGE DOM        | 27        | 40        | -32%     |
|                | % OF ASKING PRICE  | 105%      | 100%      |          |
|                | AVERAGE SOLD PRICE | \$393,333 | \$376,200 | 5%       |
|                | # OF CONTRACTS     | 2         | 4         | -50%     |
|                | NEW LISTINGS       | 8         | 2         | 300%     |

# Scotch Plains

### MARCH 2022

### Monthly Inventory





### Contracts By Price Range



### Listings By Price Range



# COMPASS



Compass makes no representations or warranties, express or implied, with respect to future market conditions or prices of residential product at the time the subject property or any competitive property is complete and ready for occupancy or with respect to any report, study, finding, recommendation or other information provided by Compass herein. Moreover, no warranty, express or implied, is made or should be assumed regarding the accuracy, adequacy, completeness, legality, reliability, merchantability or fitness for a particular purpose of any information, in part or whole, contained herein. All material is presented with the understanding that Compass shall not be deemed to provide legal, accounting or other p