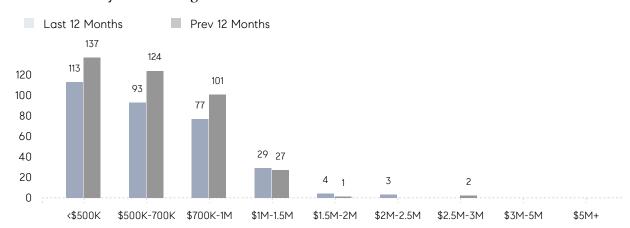

3        | 48        | -10%     |
|                | % OF ASKING PRICE  | 106%      | 101%      |          |
|                | AVERAGE SOLD PRICE | \$801,275 | \$586,107 | 37%      |
|                | # OF CONTRACTS     | 21        | 42        | -50%     |
|                | NEW LISTINGS       | 36        | 40        | -10%     |
| Condo/Co-op/TH | AVERAGE DOM        | 27        | 40        | -32%     |
|                | % OF ASKING PRICE  | 105%      | 100%      |          |
|                | AVERAGE SOLD PRICE | \$393,333 | \$376,200 | 5%       |
|                | # OF CONTRACTS     | 2         | 4         | -50%     |
|                | NEW LISTINGS       | 8         | 2         | 300%     |

# Scotch Plains

### MARCH 2022

### Monthly Inventory





### Contracts By Price Range



### Listings By Price Range



# COMPASS



Compass makes no representations or warranties, express or implied, with respect to future market conditions or prices of residential product at the time the subject property or any competitive property is complete and ready for occupancy or with respect to any report, study, finding, recommendation or other information provided by Compass herein. Moreover, no warranty, express or implied, is made or should be assumed regarding the accuracy, adequacy, completeness, legality, reliability, merchantability or fitness for a particular purpose of any information, in part or whole, contained herein. All material is presented with the understanding that Compass shall not be deemed to provide legal, accounting or other professional services. This is no