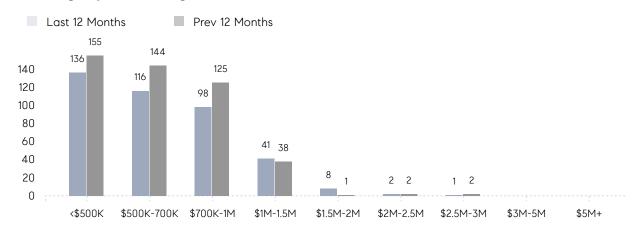

|
|                | % OF ASKING PRICE  | 106%      | 101%      |          |
|                | AVERAGE SOLD PRICE | \$801,275 | \$586,107 | 37%      |
|                | # OF CONTRACTS     | 21        | 42        | -50%     |
|                | NEW LISTINGS       | 36        | 40        | -10%     |
| Condo/Co-op/TH | AVERAGE DOM        | 27        | 40        | -32%     |
|                | % OF ASKING PRICE  | 105%      | 100%      |          |
|                | AVERAGE SOLD PRICE | \$393,333 | \$376,200 | 5%       |
|                | # OF CONTRACTS     | 2         | 4         | -50%     |
|                | NEW LISTINGS       | 8         | 2         | 300%     |

# Scotch Plains

### MARCH 2022

### Monthly Inventory





### Contracts By Price Range



### Listings By Price Range



# COMPASS



Compass makes no representations or warranties, express or implied, with respect to future market conditions or prices of residential product at the time the subject property or any competitive property is complete and ready for occupancy or with respect to any report, study, finding, recommendation or other information provided by Compass herein. Moreover, no warranty, express or implied, is made or should be assumed regarding the accuracy, adequacy, completeness, legality, reliability, merchantability or fitness for a particular purpose of any information, in part or whole, contained herein. All material is presented with the understanding that Compass shall not be deemed to provide legal, accounting or other professional services. This is not intended to solicit the purch