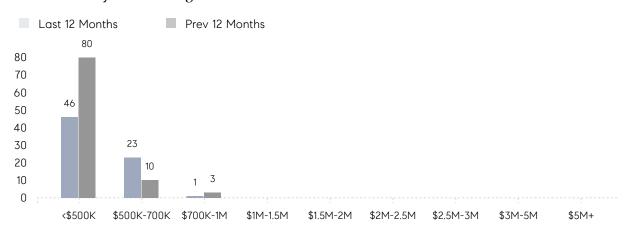

G PRICE  | -        | 101%      |          |
|                | AVERAGE SOLD PRICE | -        | \$570,000 | -        |
|                | # OF CONTRACTS     | 6        | 6         | 0%       |
|                | NEW LISTINGS       | 8        | 9         | -11%     |
| Condo/Co-op/TH | AVERAGE DOM        | -        | -         | -        |
|                | % OF ASKING PRICE  | -        | -         |          |
|                | AVERAGE SOLD PRICE | -        | -         | -        |
|                | # OF CONTRACTS     | 1        | 0         | 0%       |
|                | NEW LISTINGS       | 0        | 0         | 0%       |
|                |                    |          |           |          |

# Rochelle Park

### MARCH 2022

### Monthly Inventory



### Contracts By Price Range



### Listings By Price Range



# COMPASS



Compass makes no representations or warranties, express or implied, with respect to future market conditions or prices of residential product at the time the subject property or any competitive property is complete and ready for occupancy or with respect to any report, study, finding, recommendation or other information provided by Compass herein. Moreover, no warranty, express or implied, is made or should be assumed regarding the accuracy, adequacy, completeness, legality, reliability, merchantability or fitness for a particular purpose of any information, in part or whole, contained herein. All material is presented with the understanding that Compass shall not be deemed to provide legal, accounting or other professional services. This is no