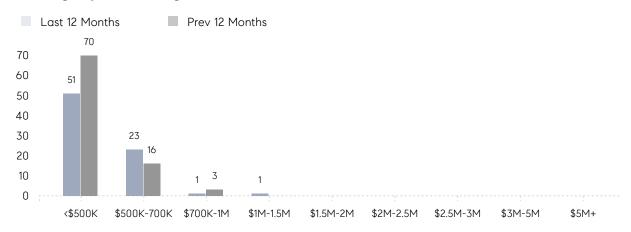

|          |
|                | AVERAGE SOLD PRICE | -        | \$570,000 | -        |
|                | # OF CONTRACTS     | 6        | 6         | 0%       |
|                | NEW LISTINGS       | 8        | 9         | -11%     |
| Condo/Co-op/TH | AVERAGE DOM        | -        | -         | -        |
|                | % OF ASKING PRICE  | -        | -         |          |
|                | AVERAGE SOLD PRICE | -        | -         | -        |
|                | # OF CONTRACTS     | 1        | 0         | 0%       |
|                | NEW LISTINGS       | 0        | 0         | 0%       |
|                |                    |          |           |          |

# Rochelle Park

### MARCH 2022

### Monthly Inventory



### Contracts By Price Range



### Listings By Price Range



# COMPASS



Compass makes no representations or warranties, express or implied, with respect to future market conditions or prices of residential product at the time the subject property or any competitive property is complete and ready for occupancy or with respect to any report, study, finding, recommendation or other information provided by Compass herein. Moreover, no warranty, express or implied, is made or should be assumed regarding the accuracy, adequacy, completeness, legality, reliability, merchantability or fitness for a particular purpose of any information, in part or whole, contained herein. All material is presented with the understanding that Compass shall not be deemed to provide legal, accounting or other professional services. This is not intended to solicit the purch