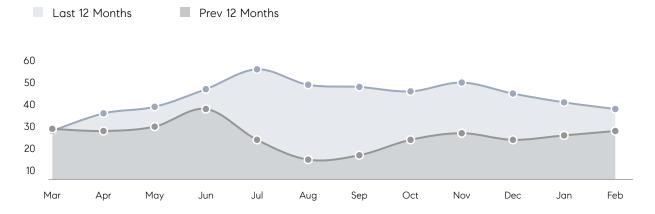

uses         | AVERAGE DOM        | 51        | 35        | 46%      |
|                | % OF ASKING PRICE  | 102%      | 103%      |          |
|                | AVERAGE SOLD PRICE | \$814,579 | \$601,428 | 35%      |
|                | # OF CONTRACTS     | 13        | 20        | -35%     |
|                | NEW LISTINGS       | 20        | 18        | 11%      |
| Condo/Co-op/TH | AVERAGE DOM        | 217       | 70        | 210%     |
|                | % OF ASKING PRICE  | 84%       | 93%       |          |
|                | AVERAGE SOLD PRICE | \$489,900 | \$450,000 | 9%       |
|                | # OF CONTRACTS     | 2         | 6         | -67%     |
|                | NEW LISTINGS       | 0         | 6         | 0%       |

# River Vale

### MARCH 2022

### Monthly Inventory



### Contracts By Price Range



### Listings By Price Range



# COMPASS



Compass makes no representations or warranties, express or implied, with respect to future market conditions or prices of residential product at the time the subject property or any competitive property is complete and ready for occupancy or with respect to any report, study, finding, recommendation or other information provided by Compass herein. Moreover, no warranty, express or implied, is made or should be assumed regarding the accuracy, adequacy, completeness, legality, reliability, merchantability or fitness for a particular purpose of any information, in part or whole, contained herein. All material is presented with the understanding that Compass shall not be deemed to provide legal, accounting or other p