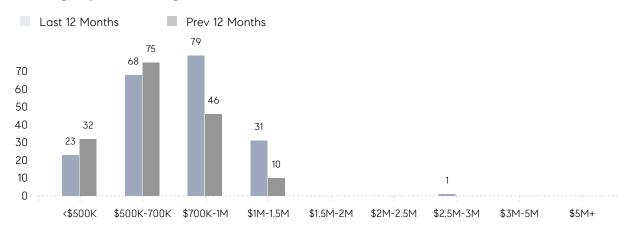

|
|                | % OF ASKING PRICE  | 102%      | 103%      |          |
|                | AVERAGE SOLD PRICE | \$814,579 | \$601,428 | 35%      |
|                | # OF CONTRACTS     | 13        | 20        | -35%     |
|                | NEW LISTINGS       | 20        | 18        | 11%      |
| Condo/Co-op/TH | AVERAGE DOM        | 217       | 70        | 210%     |
|                | % OF ASKING PRICE  | 84%       | 93%       |          |
|                | AVERAGE SOLD PRICE | \$489,900 | \$450,000 | 9%       |
|                | # OF CONTRACTS     | 2         | 6         | -67%     |
|                | NEW LISTINGS       | 0         | 6         | 0%       |

# River Vale

### MARCH 2022

### Monthly Inventory



### Contracts By Price Range



### Listings By Price Range



# COMPASS



Compass makes no representations or warranties, express or implied, with respect to future market conditions or prices of residential product at the time the subject property or any competitive property is complete and ready for occupancy or with respect to any report, study, finding, recommendation or other information provided by Compass herein. Moreover, no warranty, express or implied, is made or should be assumed regarding the accuracy, adequacy, completeness, legality, reliability, merchantability or fitness for a particular purpose of any information, in part or whole, contained herein. All material is presented with the understanding that Compass shall not be deemed to provide legal, accounting or other professional services. This is not intended to solicit the purch