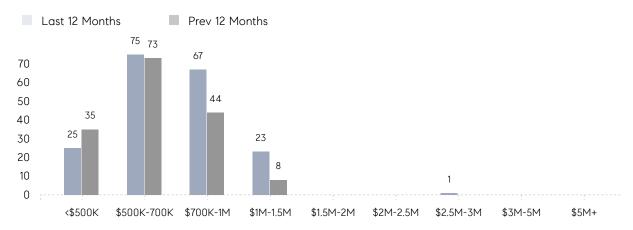

| 51        | 35        | 46%      |
|                | % OF ASKING PRICE  | 102%      | 103%      |          |
|                | AVERAGE SOLD PRICE | \$814,579 | \$601,428 | 35%      |
|                | # OF CONTRACTS     | 13        | 20        | -35%     |
|                | NEW LISTINGS       | 20        | 18        | 11%      |
| Condo/Co-op/TH | AVERAGE DOM        | 217       | 70        | 210%     |
|                | % OF ASKING PRICE  | 84%       | 93%       |          |
|                | AVERAGE SOLD PRICE | \$489,900 | \$450,000 | 9%       |
|                | # OF CONTRACTS     | 2         | 6         | -67%     |
|                | NEW LISTINGS       | 0         | 6         | 0%       |

# River Vale

### MARCH 2022

### Monthly Inventory



### Contracts By Price Range



### Listings By Price Range



# COMPASS



Compass makes no representations or warranties, express or implied, with respect to future market conditions or prices of residential product at the time the subject property or any competitive property is complete and ready for occupancy or with respect to any report, study, finding, recommendation or other information provided by Compass herein. Moreover, no warranty, express or implied, is made or should be assumed regarding the accuracy, adequacy, completeness, legality, reliability, merchantability or fitness for a particular purpose of any information, in part or whole, contained herein. All material is presented with the understanding that Compass shall not be deemed to provide legal, accounting or other professional services. This is no