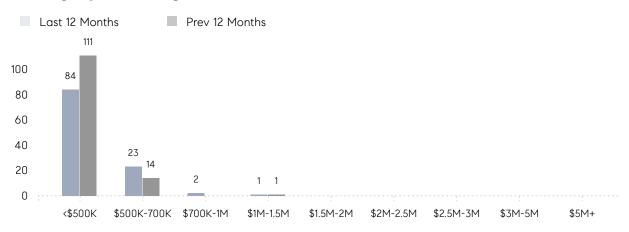

|
|                | AVERAGE SOLD PRICE | \$517,500 | \$401,000 | 29%      |
|                | # OF CONTRACTS     | 6         | 10        | -40%     |
|                | NEW LISTINGS       | 5         | 10        | -50%     |
| Condo/Co-op/TH | AVERAGE DOM        | 27        | 36        | -25%     |
|                | % OF ASKING PRICE  | 101%      | 101%      |          |
|                | AVERAGE SOLD PRICE | \$226,000 | \$360,800 | -37%     |
|                | # OF CONTRACTS     | 1         | 5         | -80%     |
|                | NEW LISTINGS       | 3         | 7         | -57%     |
|                |                    |           |           |          |

# Ridgefield Park

MARCH 2022

### Monthly Inventory



### Contracts By Price Range



### Listings By Price Range



# COMPASS



Compass makes no representations or warranties, express or implied, with respect to future market conditions or prices of residential product at the time the subject property or any competitive property is complete and ready for occupancy or with respect to any report, study, finding, recommendation or other information provided by Compass herein. Moreover, no warranty, express or implied, is made or should be assumed regarding the accuracy, adequacy, completeness, legality, reliability, merchantability or fitness for a particular purpose of any information, in part or whole, contained herein. All material is presented with the understanding that Compass shall not be deemed to provide legal, accounting or other professional services. This is not intended to solicit the purch