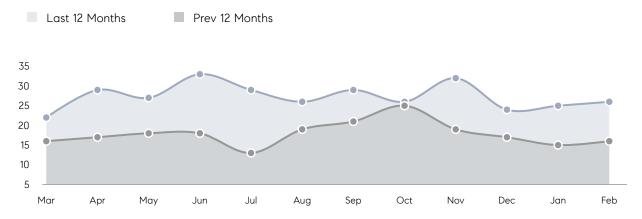

| % OF ASKING PRICE  | 99%       | 99%       |          |
|                | AVERAGE SOLD PRICE | \$517,500 | \$401,000 | 29%      |
|                | # OF CONTRACTS     | 6         | 10        | -40%     |
|                | NEW LISTINGS       | 5         | 10        | -50%     |
| Condo/Co-op/TH | AVERAGE DOM        | 27        | 36        | -25%     |
|                | % OF ASKING PRICE  | 101%      | 101%      |          |
|                | AVERAGE SOLD PRICE | \$226,000 | \$360,800 | -37%     |
|                | # OF CONTRACTS     | 1         | 5         | -80%     |
|                | NEW LISTINGS       | 3         | 7         | -57%     |
|                |                    |           |           |          |

# Ridgefield Park

MARCH 2022

### Monthly Inventory



### Contracts By Price Range



### Listings By Price Range



# COMPASS



Compass makes no representations or warranties, express or implied, with respect to future market conditions or prices of residential product at the time the subject property or any competitive property is complete and ready for occupancy or with respect to any report, study, finding, recommendation or other information provided by Compass herein. Moreover, no warranty, express or implied, is made or should be assumed regarding the accuracy, adequacy, completeness, legality, reliability, merchantability or fitness for a particular purpose of any information, in part or whole, contained herein. All material is presented with the understanding that Compass shall not be deemed to provide legal, accounting or other p