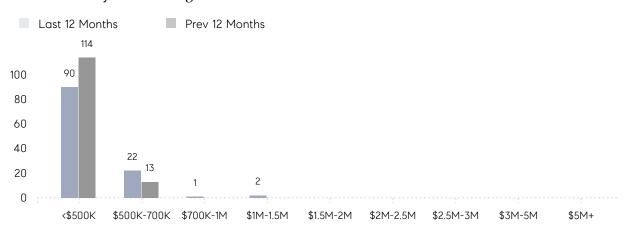

| 99%       | 99%       |          |
|                | AVERAGE SOLD PRICE | \$517,500 | \$401,000 | 29%      |
|                | # OF CONTRACTS     | 6         | 10        | -40%     |
|                | NEW LISTINGS       | 5         | 10        | -50%     |
| Condo/Co-op/TH | AVERAGE DOM        | 27        | 36        | -25%     |
|                | % OF ASKING PRICE  | 101%      | 101%      |          |
|                | AVERAGE SOLD PRICE | \$226,000 | \$360,800 | -37%     |
|                | # OF CONTRACTS     | 1         | 5         | -80%     |
|                | NEW LISTINGS       | 3         | 7         | -57%     |
|                |                    |           |           |          |

# Ridgefield Park

MARCH 2022

### Monthly Inventory



### Contracts By Price Range



### Listings By Price Range



# COMPASS



Compass makes no representations or warranties, express or implied, with respect to future market conditions or prices of residential product at the time the subject property or any competitive property is complete and ready for occupancy or with respect to any report, study, finding, recommendation or other information provided by Compass herein. Moreover, no warranty, express or implied, is made or should be assumed regarding the accuracy, adequacy, completeness, legality, reliability, merchantability or fitness for a particular purpose of any information, in part or whole, contained herein. All material is presented with the understanding that Compass shall not be deemed to provide legal, accounting or other professional services. This is no