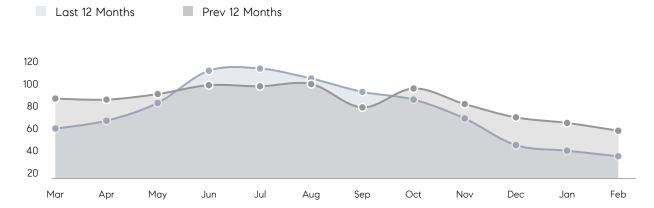

OF ASKING PRICE  | 105%      | 103%       |           |
|                | AVERAGE SOLD PRICE | \$617,885 | \$506,500  | 22%       |
|                | # OF CONTRACTS     | 31        | 33         | -6%       |
|                | NEW LISTINGS       | 45        | 44         | 2%        |
| Condo/Co-op/TH | AVERAGE DOM        | 30        | 70         | -57%      |
|                | % OF ASKING PRICE  | 101%      | 99%        |           |
|                | AVERAGE SOLD PRICE | \$295,091 | \$312,208  | -5%       |
|                | # OF CONTRACTS     | 17        | 11         | 55%       |
|                | NEW LISTINGS       | 16        | 17         | -6%       |
|                |                    |           |            |           |

# Parsippany

MARCH 2022

### Monthly Inventory



### Contracts By Price Range



### Listings By Price Range



# COMPASS



Compass makes no representations or warranties, express or implied, with respect to future market conditions or prices of residential product at the time the subject property or any competitive property is complete and ready for occupancy or with respect to any report, study, finding, recommendation or other information provided by Compass herein. Moreover, no warranty, express or implied, is made or should be assumed regarding the accuracy, adequacy, completeness, legality, reliability, merchantability or fitness for a particular purpose of any information, in part or whole, contained herein. All material is presented with the understanding that Compass shall not be deemed to provide legal, accounting or other p