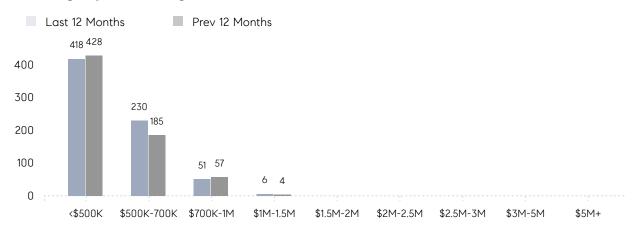

| AVERAGE SOLD PRICE | \$617,885 | \$506,500  | 22%       |
|                | # OF CONTRACTS     | 31        | 33         | -6%       |
|                | NEW LISTINGS       | 45        | 44         | 2%        |
| Condo/Co-op/TH | AVERAGE DOM        | 30        | 70         | -57%      |
|                | % OF ASKING PRICE  | 101%      | 99%        |           |
|                | AVERAGE SOLD PRICE | \$295,091 | \$312,208  | -5%       |
|                | # OF CONTRACTS     | 17        | 11         | 55%       |
|                | NEW LISTINGS       | 16        | 17         | -6%       |
|                |                    |           |            |           |

# Parsippany

MARCH 2022

### Monthly Inventory



### Contracts By Price Range



### Listings By Price Range



# COMPASS



Compass makes no representations or warranties, express or implied, with respect to future market conditions or prices of residential product at the time the subject property or any competitive property is complete and ready for occupancy or with respect to any report, study, finding, recommendation or other information provided by Compass herein. Moreover, no warranty, express or implied, is made or should be assumed regarding the accuracy, adequacy, completeness, legality, reliability, merchantability or fitness for a particular purpose of any information, in part or whole, contained herein. All material is presented with the understanding that Compass shall not be deemed to provide legal, accounting or other professional services. This is not intended to solicit the purch