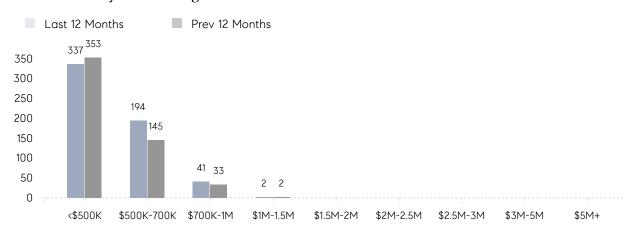

103%       |           |
|                | AVERAGE SOLD PRICE | \$617,885 | \$506,500  | 22%       |
|                | # OF CONTRACTS     | 31        | 33         | -6%       |
|                | NEW LISTINGS       | 45        | 44         | 2%        |
| Condo/Co-op/TH | AVERAGE DOM        | 30        | 70         | -57%      |
|                | % OF ASKING PRICE  | 101%      | 99%        |           |
|                | AVERAGE SOLD PRICE | \$295,091 | \$312,208  | -5%       |
|                | # OF CONTRACTS     | 17        | 11         | 55%       |
|                | NEW LISTINGS       | 16        | 17         | -6%       |
|                |                    |           |            |           |

# Parsippany

MARCH 2022

### Monthly Inventory



### Contracts By Price Range



### Listings By Price Range



# COMPASS



Compass makes no representations or warranties, express or implied, with respect to future market conditions or prices of residential product at the time the subject property or any competitive property is complete and ready for occupancy or with respect to any report, study, finding, recommendation or other information provided by Compass herein. Moreover, no warranty, express or implied, is made or should be assumed regarding the accuracy, adequacy, completeness, legality, reliability, merchantability or fitness for a particular purpose of any information, in part or whole, contained herein. All material is presented with the understanding that Compass shall not be deemed to provide legal, accounting or other professional services. This is no