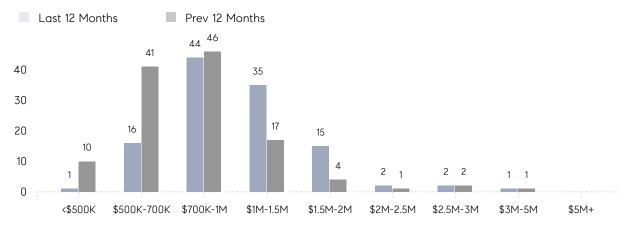

NG PRICE  | 109%      | 96%         |          |
|                | AVERAGE SOLD PRICE | \$760,000 | \$1,657,500 | -54%     |
|                | # OF CONTRACTS     | 11        | 7           | 57%      |
|                | NEW LISTINGS       | 10        | 14          | -29%     |
| Condo/Co-op/TH | AVERAGE DOM        | -         | 130         | -        |
|                | % OF ASKING PRICE  | -         | 97%         |          |
|                | AVERAGE SOLD PRICE | -         | \$647,500   | -        |
|                | # OF CONTRACTS     | 3         | 6           | -50%     |
|                | NEW LISTINGS       | 3         | 4           | -25%     |
|                |                    |           |             |          |

# Old Tappan

#### MARCH 2022

#### Monthly Inventory





### Contracts By Price Range



### Listings By Price Range

COMPASS

 $\sim$   $\sim$   $\sim$   $\sim$   $\sim$ / / / / / / / //// | | | | | / ------

Compass makes no representations or warranties, express or implied, with respect to future market conditions or prices of residential product at the time the subject property or any competitive property is complete and ready for occupancy or with respect to any report, study, finding, recommendation or other information provided by Compass herein. Moreover, no warranty, express or implied, is made or should be assumed regarding the accuracy, adequacy, completeness, legality, reliability, merchantability or fitness for a particular purpose of any information, in part or whole, contained herein. All material is presented with the understan