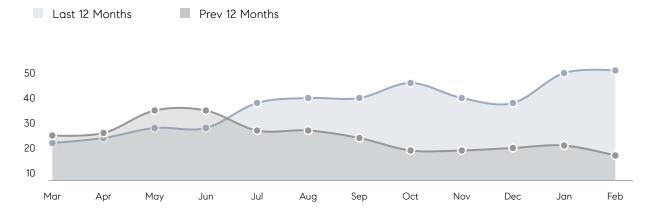

KING PRICE  | 109%      | 96%         |          |
|                | AVERAGE SOLD PRICE | \$760,000 | \$1,657,500 | -54%     |
|                | # OF CONTRACTS     | 11        | 7           | 57%      |
|                | NEW LISTINGS       | 10        | 14          | -29%     |
| Condo/Co-op/TH | AVERAGE DOM        | -         | 130         | -        |
|                | % OF ASKING PRICE  | -         | 97%         |          |
|                | AVERAGE SOLD PRICE | -         | \$647,500   | -        |
|                | # OF CONTRACTS     | 3         | 6           | -50%     |
|                | NEW LISTINGS       | 3         | 4           | -25%     |
|                |                    |           |             |          |

# Old Tappan

#### MARCH 2022

#### Monthly Inventory





### Contracts By Price Range



### Listings By Price Range

COMPASS

 $\sim$   $\sim$   $\sim$   $\sim$   $\sim$ / / / / / / / //// | | | | | / ------

Compass makes no representations or warranties, express or implied, with respect to future market conditions or prices of residential product at the time the subject property or any competitive property is complete and ready for occupancy or with respect to any report, study, finding, recommendation or other information provided by Compass herein. Moreover, no warranty, express or implied, is made or should be assumed regarding the accuracy, adequacy, completeness, legality, reliability, merchantability or fitness for a particular purpose of any information, in part or whole, contained herein. All material is presented with the underst