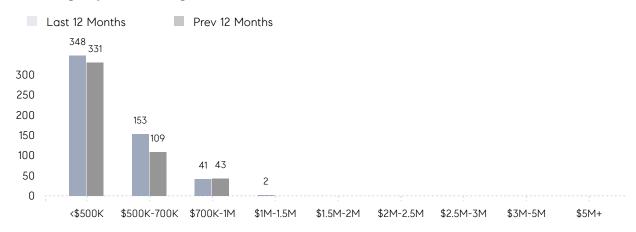

|
|                | AVERAGE SOLD PRICE | \$491,038 | \$514,436 | -5%      |
|                | # OF CONTRACTS     | 24        | 24        | 0%       |
|                | NEW LISTINGS       | 33        | 34        | -3%      |
| Condo/Co-op/TH | AVERAGE DOM        | 23        | 12        | 92%      |
|                | % OF ASKING PRICE  | 107%      | 99%       |          |
|                | AVERAGE SOLD PRICE | \$381,308 | \$394,000 | -3%      |
|                | # OF CONTRACTS     | 14        | 18        | -22%     |
|                | NEW LISTINGS       | 13        | 16        | -19%     |
|                |                    |           |           |          |

# Nutley

### MARCH 2022

### Monthly Inventory



### Contracts By Price Range



### Listings By Price Range



# COMPASS



Compass makes no representations or warranties, express or implied, with respect to future market conditions or prices of residential product at the time the subject property or any competitive property is complete and ready for occupancy or with respect to any report, study, finding, recommendation or other information provided by Compass herein. Moreover, no warranty, express or implied, is made or should be assumed regarding the accuracy, adequacy, completeness, legality, reliability, merchantability or fitness for a particular purpose of any information, in part or whole, contained herein. All material is presented with the understanding that Compass shall not be deemed to provide legal, accounting or other professional services. This is not intended to solicit the purch