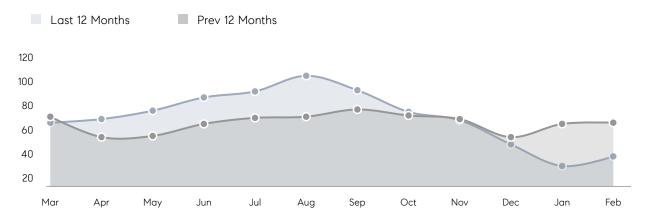

|                | % OF ASKING PRICE  | 104%      | 104%      |          |
|                | AVERAGE SOLD PRICE | \$491,038 | \$514,436 | -5%      |
|                | # OF CONTRACTS     | 24        | 24        | 0%       |
|                | NEW LISTINGS       | 33        | 34        | -3%      |
| Condo/Co-op/TH | AVERAGE DOM        | 23        | 12        | 92%      |
|                | % OF ASKING PRICE  | 107%      | 99%       |          |
|                | AVERAGE SOLD PRICE | \$381,308 | \$394,000 | -3%      |
|                | # OF CONTRACTS     | 14        | 18        | -22%     |
|                | NEW LISTINGS       | 13        | 16        | -19%     |
|                |                    |           |           |          |

# Nutley

### MARCH 2022

### Monthly Inventory



### Contracts By Price Range



### Listings By Price Range



# COMPASS



Compass makes no representations or warranties, express or implied, with respect to future market conditions or prices of residential product at the time the subject property or any competitive property is complete and ready for occupancy or with respect to any report, study, finding, recommendation or other information provided by Compass herein. Moreover, no warranty, express or implied, is made or should be assumed regarding the accuracy, adequacy, completeness, legality, reliability, merchantability or fitness for a particular purpose of any information, in part or whole, contained herein. All material is presented with the understanding that Compass shall not be deemed to provide legal, accounting or other p