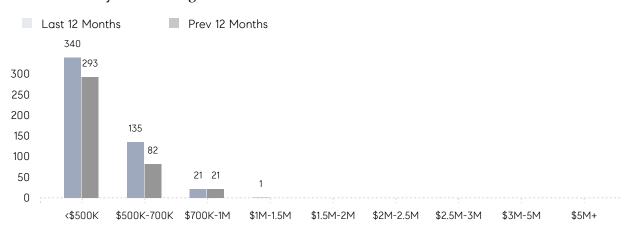

RICE  | 104%      | 104%      |          |
|                | AVERAGE SOLD PRICE | \$491,038 | \$514,436 | -5%      |
|                | # OF CONTRACTS     | 24        | 24        | 0%       |
|                | NEW LISTINGS       | 33        | 34        | -3%      |
| Condo/Co-op/TH | AVERAGE DOM        | 23        | 12        | 92%      |
|                | % OF ASKING PRICE  | 107%      | 99%       |          |
|                | AVERAGE SOLD PRICE | \$381,308 | \$394,000 | -3%      |
|                | # OF CONTRACTS     | 14        | 18        | -22%     |
|                | NEW LISTINGS       | 13        | 16        | -19%     |
|                |                    |           |           |          |

# Nutley

### MARCH 2022

### Monthly Inventory



### Contracts By Price Range



### Listings By Price Range



# COMPASS



Compass makes no representations or warranties, express or implied, with respect to future market conditions or prices of residential product at the time the subject property or any competitive property is complete and ready for occupancy or with respect to any report, study, finding, recommendation or other information provided by Compass herein. Moreover, no warranty, express or implied, is made or should be assumed regarding the accuracy, adequacy, completeness, legality, reliability, merchantability or fitness for a particular purpose of any information, in part or whole, contained herein. All material is presented with the understanding that Compass shall not be deemed to provide legal, accounting or other professional services. This is no