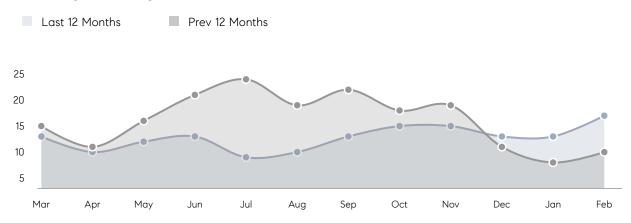

| % OF ASKING PRICE  | 103%      | 101%      |          |
|                | AVERAGE SOLD PRICE | \$482,333 | \$541,667 | -11%     |
|                | # OF CONTRACTS     | 6         | 8         | -25%     |
|                | NEW LISTINGS       | 5         | 12        | -58%     |
| Condo/Co-op/TH | AVERAGE DOM        | -         | 150       | -        |
|                | % OF ASKING PRICE  | -         | 100%      |          |
|                | AVERAGE SOLD PRICE | -         | \$467,450 | -        |
|                | # OF CONTRACTS     | 8         | 2         | 300%     |
|                | NEW LISTINGS       | 12        | 0         | 0%       |
|                |                    |           |           |          |

# Northvale

#### MARCH 2022

#### Monthly Inventory





### Contracts By Price Range

### Listings By Price Range



COMPASS

 $\sim$   $\sim$   $\sim$   $\sim$   $\sim$ / / / / / / / //// | | | | | / ------

Compass makes no representations or warranties, express or implied, with respect to future market conditions or prices of residential product at the time the subject property or any competitive property is complete and ready for occupancy or with respect to any report, study, finding, recommendation or other information provided by Compass herein. Moreover, no warranty, express or implied, is made or should be assumed regarding the accuracy, adequacy, completeness, legality, reliability, merchantability or fitness for a particular purpose of any information, in part or whole, contained herein. All material is presented with the underst