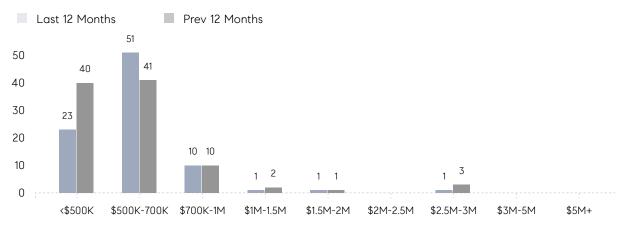

| % OF ASKING PRICE  | 103%      | 101%      |          |
|                | AVERAGE SOLD PRICE | \$482,333 | \$541,667 | -11%     |
|                | # OF CONTRACTS     | 6         | 8         | -25%     |
|                | NEW LISTINGS       | 5         | 12        | -58%     |
| Condo/Co-op/TH | AVERAGE DOM        | -         | 150       | -        |
|                | % OF ASKING PRICE  | -         | 100%      |          |
|                | AVERAGE SOLD PRICE | -         | \$467,450 | -        |
|                | # OF CONTRACTS     | 8         | 2         | 300%     |
|                | NEW LISTINGS       | 12        | 0         | 0%       |
|                |                    |           |           |          |

# Northvale

#### MARCH 2022

#### Monthly Inventory





### Contracts By Price Range

### Listings By Price Range



COMPASS

 $\sim$   $\sim$   $\sim$   $\sim$   $\sim$ / / / / / / / //// | | | | | / ------

Compass makes no representations or warranties, express or implied, with respect to future market conditions or prices of residential product at the time the subject property or any competitive property is complete and ready for occupancy or with respect to any report, study, finding, recommendation or other information provided by Compass herein. Moreover, no warranty, express or implied, is made or should be assumed regarding the accuracy, adequacy, completeness, legality, reliability, merchantability or fitness for a particular purpose of any information, in part or whole, contained herein. All material is presented with the understan