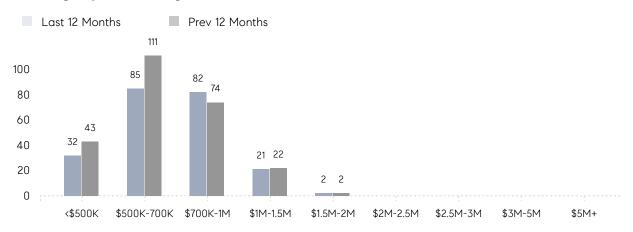

| AVERAGE SOLD PRICE | \$886,400 | \$709,136 | 25%      |
|                | # OF CONTRACTS     | 19        | 18        | 6%       |
|                | NEW LISTINGS       | 17        | 22        | -23%     |
| Condo/Co-op/TH | AVERAGE DOM        | -         | 53        | -        |
|                | % OF ASKING PRICE  | -         | 100%      |          |
|                | AVERAGE SOLD PRICE | -         | \$649,500 | -        |
|                | # OF CONTRACTS     | 3         | 5         | -40%     |
|                | NEW LISTINGS       | 3         | 3         | 0%       |
|                |                    |           |           |          |

# **New Providence**

### MARCH 2022

### Monthly Inventory





### Contracts By Price Range



### Listings By Price Range



# COMPASS



Compass makes no representations or warranties, express or implied, with respect to future market conditions or prices of residential product at the time the subject property or any competitive property is complete and ready for occupancy or with respect to any report, study, finding, recommendation or other information provided by Compass herein. Moreover, no warranty, express or implied, is made or should be assumed regarding the accuracy, adequacy, completeness, legality, reliability, merchantability or fitness for a particular purpose of any information, in part or whole, contained herein. All material is presented with the understanding that Compass shall not be deemed to provide legal, accounting or other professional services. This is not intended to solicit the purch