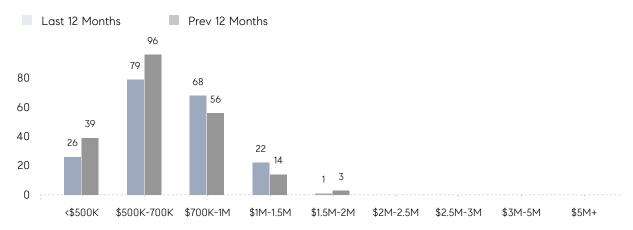

| 101%      |          |
|                | AVERAGE SOLD PRICE | \$886,400 | \$709,136 | 25%      |
|                | # OF CONTRACTS     | 19        | 18        | 6%       |
|                | NEW LISTINGS       | 17        | 22        | -23%     |
| Condo/Co-op/TH | AVERAGE DOM        | -         | 53        | -        |
|                | % OF ASKING PRICE  | -         | 100%      |          |
|                | AVERAGE SOLD PRICE | -         | \$649,500 | -        |
|                | # OF CONTRACTS     | 3         | 5         | -40%     |
|                | NEW LISTINGS       | 3         | 3         | 0%       |
|                |                    |           |           |          |

# **New Providence**

### MARCH 2022

### Monthly Inventory





### Contracts By Price Range



### Listings By Price Range



# COMPASS



Compass makes no representations or warranties, express or implied, with respect to future market conditions or prices of residential product at the time the subject property or any competitive property is complete and ready for occupancy or with respect to any report, study, finding, recommendation or other information provided by Compass herein. Moreover, no warranty, express or implied, is made or should be assumed regarding the accuracy, adequacy, completeness, legality, reliability, merchantability or fitness for a particular purpose of any information, in part or whole, contained herein. All material is presented with the understanding that Compass shall not be deemed to provide legal, accounting or other professional services. This is no