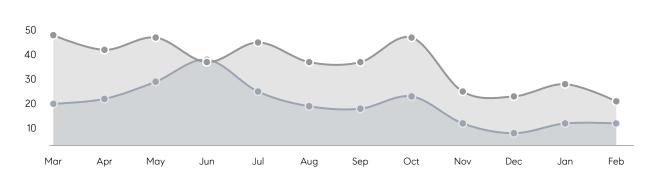

| % OF ASKING PRICE  | 108%      | 101%      |          |
|                | AVERAGE SOLD PRICE | \$886,400 | \$709,136 | 25%      |
|                | # OF CONTRACTS     | 19        | 18        | 6%       |
|                | NEW LISTINGS       | 17        | 22        | -23%     |
| Condo/Co-op/TH | AVERAGE DOM        | -         | 53        | -        |
|                | % OF ASKING PRICE  | -         | 100%      |          |
|                | AVERAGE SOLD PRICE | -         | \$649,500 | -        |
|                | # OF CONTRACTS     | 3         | 5         | -40%     |
|                | NEW LISTINGS       | 3         | 3         | 0%       |
|                |                    |           |           |          |

# **New Providence**

### MARCH 2022

### Monthly Inventory





### Contracts By Price Range



### Listings By Price Range



# COMPASS



Compass makes no representations or warranties, express or implied, with respect to future market conditions or prices of residential product at the time the subject property or any competitive property is complete and ready for occupancy or with respect to any report, study, finding, recommendation or other information provided by Compass herein. Moreover, no warranty, express or implied, is made or should be assumed regarding the accuracy, adequacy, completeness, legality, reliability, merchantability or fitness for a particular purpose of any information, in part or whole, contained herein. All material is presented with the understanding that Compass shall not be deemed to provide legal, accounting or other p