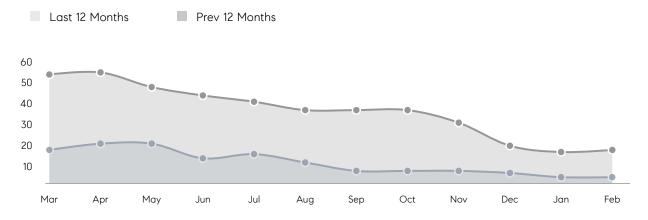

|
|                | AVERAGE SOLD PRICE | \$1,018,400 | \$897,400 | 13%      |
|                | # OF CONTRACTS     | 5           | 13        | -62%     |
|                | NEW LISTINGS       | 8           | 12        | -33%     |
| Condo/Co-op/TH | AVERAGE DOM        | -           | 38        | -        |
|                | % OF ASKING PRICE  | -           | 99%       |          |
|                | AVERAGE SOLD PRICE | -           | \$505,000 | -        |
|                | # OF CONTRACTS     | 2           | 1         | 100%     |
|                | NEW LISTINGS       | 3           | 1         | 200%     |
|                |                    |             |           |          |

Sources: Garden State MLS, Hudson MLS, NJ MLS

# Mountain Lakes

MARCH 2022

#### Monthly Inventory





#### Contracts By Price Range

#### Listings By Price Range



COMPASS

 $\sim$   $\sim$   $\sim$   $\sim$   $\sim$ / / / / / / / //// | | | | | / ------

Compass makes no representations or warranties, express or implied, with respect to future market conditions or prices of residential product at the time the subject property or any competitive property is complete and ready for occupancy or with respect to any report, study, finding, recommendation or other information provided by Compass herein. Moreover, no warranty, express or implied, is made or should be assumed regarding the accuracy, adequacy, completeness, legality, reliability, merchantability or fitness for a particular purpose of any information, in part or whole, contained herein. All material is presented with the under