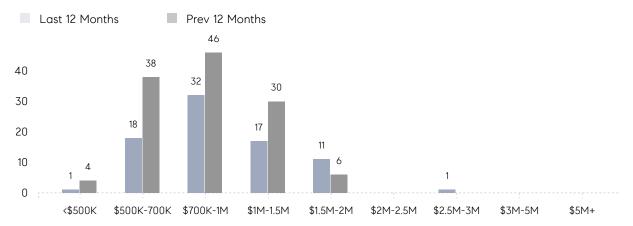

|
|                | AVERAGE SOLD PRICE | \$1,018,400 | \$897,400 | 13%      |
|                | # OF CONTRACTS     | 5           | 13        | -62%     |
|                | NEW LISTINGS       | 8           | 12        | -33%     |
| Condo/Co-op/TH | AVERAGE DOM        | -           | 38        | -        |
|                | % OF ASKING PRICE  | -           | 99%       |          |
|                | AVERAGE SOLD PRICE | -           | \$505,000 | -        |
|                | # OF CONTRACTS     | 2           | 1         | 100%     |
|                | NEW LISTINGS       | 3           | 1         | 200%     |
|                |                    |             |           |          |

Sources: Garden State MLS, Hudson MLS, NJ MLS

# Mountain Lakes

MARCH 2022

#### Monthly Inventory





#### Contracts By Price Range

#### Listings By Price Range



COMPASS

 $\sim$   $\sim$   $\sim$   $\sim$   $\sim$ / / / / / / / //// | | | | | / ------

Compass makes no representations or warranties, express or implied, with respect to future market conditions or prices of residential product at the time the subject property or any competitive property is complete and ready for occupancy or with respect to any report, study, finding, recommendation or other information provided by Compass herein. Moreover, no warranty, express or implied, is made or should be assumed regarding the accuracy, adequacy, completeness, legality, reliability, merchantability or fitness for a particular purpose of any information, in part or whole, contained herein. All material is presented with the underst