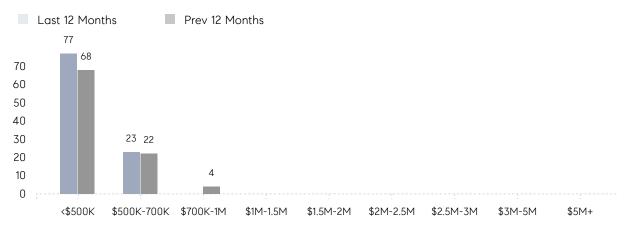

88        | 73        | 21%      |
|                | % OF ASKING PRICE  | 96%       | 103%      |          |
|                | AVERAGE SOLD PRICE | \$518,333 | \$477,433 | 9%       |
|                | # OF CONTRACTS     | 2         | 12        | -83%     |
|                | NEW LISTINGS       | 4         | 4         | 0%       |
| Condo/Co-op/TH | AVERAGE DOM        | 28        | 6         | 367%     |
|                | % OF ASKING PRICE  | 101%      | 96%       |          |
|                | AVERAGE SOLD PRICE | \$253,900 | \$221,000 | 15%      |
|                | # OF CONTRACTS     | 2         | 3         | -33%     |
|                | NEW LISTINGS       | 2         | 4         | -50%     |

# Little Ferry

#### MARCH 2022

#### Monthly Inventory



### Contracts By Price Range



### Listings By Price Range



COMPASS

 $\sim$   $\sim$   $\sim$   $\sim$   $\sim$ / / / / / / / //// | | | | | / ------

Compass makes no representations or warranties, express or implied, with respect to future market conditions or prices of residential product at the time the subject property or any competitive property is complete and ready for occupancy or with respect to any report, study, finding, recommendation or other information provided by Compass herein. Moreover, no warranty, express or implied, is made or should be assumed regarding the accuracy, adequacy, completeness, legality, reliability, merchantability or fitness for a particular purpose of any information, in part or whole, contained herein. All material is presented with the understanding that Compass shall not be