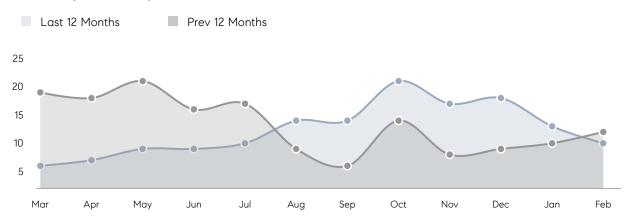

| AVERAGE DOM        | 88        | 73        | 21%      |
|                | % OF ASKING PRICE  | 96%       | 103%      |          |
|                | AVERAGE SOLD PRICE | \$518,333 | \$477,433 | 9%       |
|                | # OF CONTRACTS     | 2         | 12        | -83%     |
|                | NEW LISTINGS       | 4         | 4         | 0%       |
| Condo/Co-op/TH | AVERAGE DOM        | 28        | 6         | 367%     |
|                | % OF ASKING PRICE  | 101%      | 96%       |          |
|                | AVERAGE SOLD PRICE | \$253,900 | \$221,000 | 15%      |
|                | # OF CONTRACTS     | 2         | 3         | -33%     |
|                | NEW LISTINGS       | 2         | 4         | -50%     |

# Little Ferry

#### MARCH 2022

#### Monthly Inventory



### Contracts By Price Range



### Listings By Price Range



COMPASS

 $\sim$   $\sim$   $\sim$   $\sim$   $\sim$ / / / / / / / //// | | | | | / ------

Compass makes no representations or warranties, express or implied, with respect to future market conditions or prices of residential product at the time the subject property or any competitive property is complete and ready for occupancy or with respect to any report, study, finding, recommendation or other information provided by Compass herein. Moreover, no warranty, express or implied, is made or should be assumed regarding the accuracy, adequacy, completeness, legality, reliability, merchantability or fitness for a particular purpose of any information, in part or whole, contained herein. All material is presented with the underst