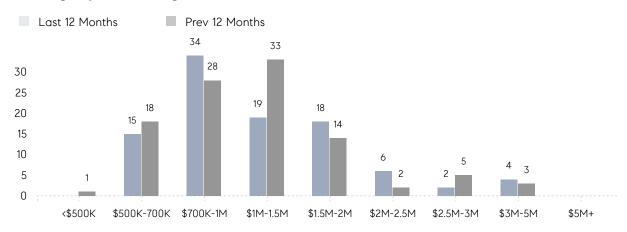

G PRICE  | 99%         | 98%         |          |
|                | AVERAGE SOLD PRICE | \$1,599,667 | \$1,211,273 | 32%      |
|                | # OF CONTRACTS     | 8           | 10          | -20%     |
|                | NEW LISTINGS       | 10          | 9           | 11%      |
| Condo/Co-op/TH | AVERAGE DOM        | -           | 100         | -        |
|                | % OF ASKING PRICE  | -           | 87%         |          |
|                | AVERAGE SOLD PRICE | -           | \$765,000   | -        |
|                | # OF CONTRACTS     | 0           | 0           | 0%       |
|                | NEW LISTINGS       | 0           | 1           | 0%       |

# Ho-Ho-Kus

### MARCH 2022

### Monthly Inventory





### Contracts By Price Range



### Listings By Price Range



# COMPASS



Compass makes no representations or warranties, express or implied, with respect to future market conditions or prices of residential product at the time the subject property or any competitive property is complete and ready for occupancy or with respect to any report, study, finding, recommendation or other information provided by Compass herein. Moreover, no warranty, express or implied, is made or should be assumed regarding the accuracy, adequacy, completeness, legality, reliability, merchantability or fitness for a particular purpose of any information, in part or whole, contained herein. All material is presented with the understanding that Compass shall not be deemed to provide legal, accounting or other professional services. This is not intended to solicit the purch