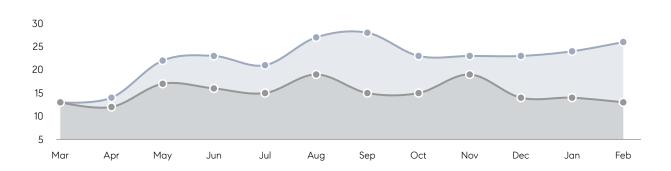

| 32          | -56%     |
|                | % OF ASKING PRICE  | 99%         | 98%         |          |
|                | AVERAGE SOLD PRICE | \$1,599,667 | \$1,211,273 | 32%      |
|                | # OF CONTRACTS     | 8           | 10          | -20%     |
|                | NEW LISTINGS       | 10          | 9           | 11%      |
| Condo/Co-op/TH | AVERAGE DOM        | -           | 100         | -        |
|                | % OF ASKING PRICE  | -           | 87%         |          |
|                | AVERAGE SOLD PRICE | -           | \$765,000   | -        |
|                | # OF CONTRACTS     | 0           | 0           | 0%       |
|                | NEW LISTINGS       | 0           | 1           | 0%       |

# Ho-Ho-Kus

### MARCH 2022

### Monthly Inventory





### Contracts By Price Range



### Listings By Price Range



# COMPASS



Compass makes no representations or warranties, express or implied, with respect to future market conditions or prices of residential product at the time the subject property or any competitive property is complete and ready for occupancy or with respect to any report, study, finding, recommendation or other information provided by Compass herein. Moreover, no warranty, express or implied, is made or should be assumed regarding the accuracy, adequacy, completeness, legality, reliability, merchantability or fitness for a particular purpose of any information, in part or whole, contained herein. All material is presented with the understanding that Compass shall not be deemed to provide legal, accounting or other p