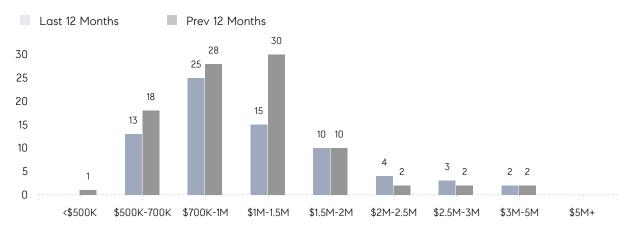

|
|                | % OF ASKING PRICE  | 99%         | 98%         |          |
|                | AVERAGE SOLD PRICE | \$1,599,667 | \$1,211,273 | 32%      |
|                | # OF CONTRACTS     | 8           | 10          | -20%     |
|                | NEW LISTINGS       | 10          | 9           | 11%      |
| Condo/Co-op/TH | AVERAGE DOM        | -           | 100         | -        |
|                | % OF ASKING PRICE  | -           | 87%         |          |
|                | AVERAGE SOLD PRICE | -           | \$765,000   | -        |
|                | # OF CONTRACTS     | 0           | 0           | 0%       |
|                | NEW LISTINGS       | 0           | 1           | 0%       |

# Ho-Ho-Kus

### MARCH 2022

### Monthly Inventory





### Contracts By Price Range



### Listings By Price Range



# COMPASS



Compass makes no representations or warranties, express or implied, with respect to future market conditions or prices of residential product at the time the subject property or any competitive property is complete and ready for occupancy or with respect to any report, study, finding, recommendation or other information provided by Compass herein. Moreover, no warranty, express or implied, is made or should be assumed regarding the accuracy, adequacy, completeness, legality, reliability, merchantability or fitness for a particular purpose of any information, in part or whole, contained herein. All material is presented with the understanding that Compass shall not be deemed to provide legal, accounting or other professional services. This is no