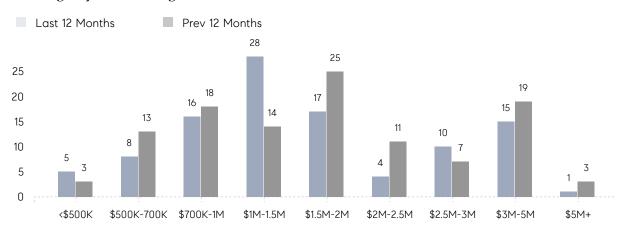

E SOLD PRICE | \$1,722,700 | \$2,338,750 | -26%     |
|                | # OF CONTRACTS     | 4           | 10          | -60%     |
|                | NEW LISTINGS       | 8           | 15          | -47%     |
| Condo/Co-op/TH | AVERAGE DOM        | -           | -           | -        |
|                | % OF ASKING PRICE  | -           | -           |          |
|                | AVERAGE SOLD PRICE | -           | -           | -        |
|                | # OF CONTRACTS     | 2           | 0           | 0%       |
|                | NEW LISTINGS       | 0           | 0           | 0%       |
|                |                    |             |             |          |

## Harding

MARCH 2022

#### Monthly Inventory



#### Contracts By Price Range



#### Listings By Price Range



# COMPASS



Compass makes no representations or warranties, express or implied, with respect to future market conditions or prices of residential product at the time the subject property or any competitive property is complete and ready for occupancy or with respect to any report, study, finding, recommendation or other information provided by Compass herein. Moreover, no warranty, express or implied, is made or should be assumed regarding the accuracy, adequacy, completeness, legality, reliability, merchantability or fitness for a particular purpose of any information, in part or whole, contained herein. All material is presented with the understanding that Compass shall not be deemed to provide legal, accounting or other professional services. This is not intended to solicit the purch