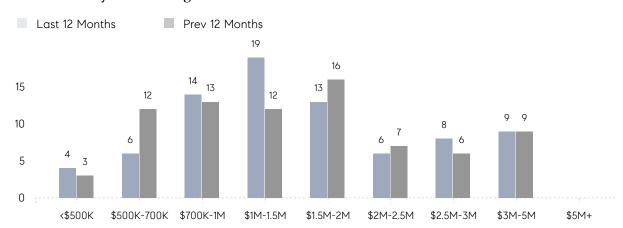

|
|                | AVERAGE SOLD PRICE | \$1,722,700 | \$2,338,750 | -26%     |
|                | # OF CONTRACTS     | 4           | 10          | -60%     |
|                | NEW LISTINGS       | 8           | 15          | -47%     |
| Condo/Co-op/TH | AVERAGE DOM        | -           | -           | -        |
|                | % OF ASKING PRICE  | -           | -           |          |
|                | AVERAGE SOLD PRICE | -           | -           | -        |
|                | # OF CONTRACTS     | 2           | 0           | 0%       |
|                | NEW LISTINGS       | 0           | 0           | 0%       |
|                |                    |             |             |          |

## Harding

MARCH 2022

#### Monthly Inventory



#### Contracts By Price Range



#### Listings By Price Range



# COMPASS



Compass makes no representations or warranties, express or implied, with respect to future market conditions or prices of residential product at the time the subject property or any competitive property is complete and ready for occupancy or with respect to any report, study, finding, recommendation or other information provided by Compass herein. Moreover, no warranty, express or implied, is made or should be assumed regarding the accuracy, adequacy, completeness, legality, reliability, merchantability or fitness for a particular purpose of any information, in part or whole, contained herein. All material is presented with the understanding that Compass shall not be deemed to provide legal, accounting or other professional services. This is n