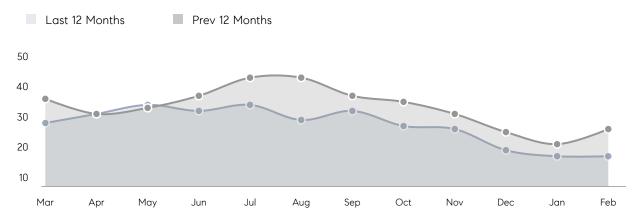

95%         | 108%        |          |
|                | AVERAGE SOLD PRICE | \$1,722,700 | \$2,338,750 | -26%     |
|                | # OF CONTRACTS     | 4           | 10          | -60%     |
|                | NEW LISTINGS       | 8           | 15          | -47%     |
| Condo/Co-op/TH | AVERAGE DOM        | -           | -           | -        |
|                | % OF ASKING PRICE  | -           | -           |          |
|                | AVERAGE SOLD PRICE | -           | -           | -        |
|                | # OF CONTRACTS     | 2           | 0           | 0%       |
|                | NEW LISTINGS       | 0           | 0           | 0%       |
|                |                    |             |             |          |

## Harding

MARCH 2022

#### Monthly Inventory



#### Contracts By Price Range



#### Listings By Price Range



# COMPASS



Compass makes no representations or warranties, express or implied, with respect to future market conditions or prices of residential product at the time the subject property or any competitive property is complete and ready for occupancy or with respect to any report, study, finding, recommendation or other information provided by Compass herein. Moreover, no warranty, express or implied, is made or should be assumed regarding the accuracy, adequacy, completeness, legality, reliability, merchantability or fitness for a particular purpose of any information, in part or whole, contained herein. All material is presented with the understanding that Compass shall not be deemed to provide legal, accounting or other