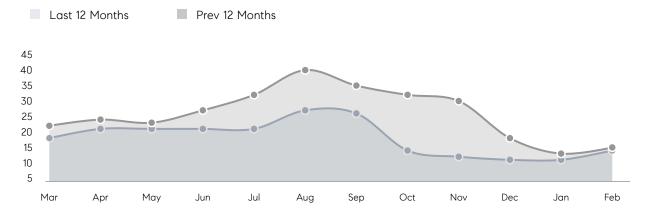

| % OF ASKING PRICE  | 99%       | 104%      |          |
|                | AVERAGE SOLD PRICE | \$522,500 | \$484,333 | 8%       |
|                | # OF CONTRACTS     | 8         | 12        | -33%     |
|                | NEW LISTINGS       | 9         | 17        | -47%     |
| Condo/Co-op/TH | AVERAGE DOM        | 16        | 50        | -68%     |
|                | % OF ASKING PRICE  | 100%      | 100%      |          |
|                | AVERAGE SOLD PRICE | \$399,000 | \$365,700 | 9%       |
|                | # OF CONTRACTS     | 3         | 2         | 50%      |
|                | NEW LISTINGS       | 3         | 2         | 50%      |
|                |                    |           |           |          |

# Green Brook

#### MARCH 2022

#### Monthly Inventory





### Contracts By Price Range

### Listings By Price Range



COMPASS

 $\sim$   $\sim$   $\sim$   $\sim$   $\sim$ / / / / / / / //// | | | | | / ------

Compass makes no representations or warranties, express or implied, with respect to future market conditions or prices of residential product at the time the subject property or any competitive property is complete and ready for occupancy or with respect to any report, study, finding, recommendation or other information provided by Compass herein. Moreover, no warranty, express or implied, is made or should be assumed regarding the accuracy, adequacy, completeness, legality, reliability, merchantability or fitness for a particular purpose of any information, in part or whole, contained herein. All material is presented with the underst