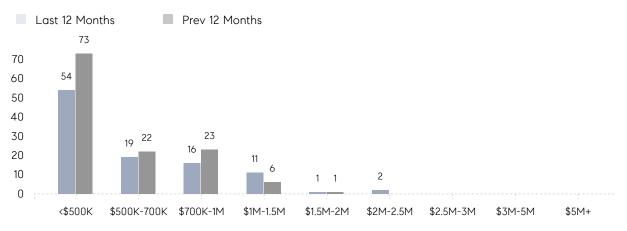

| % OF ASKING PRICE  | 99%       | 104%      |          |
|                | AVERAGE SOLD PRICE | \$522,500 | \$484,333 | 8%       |
|                | # OF CONTRACTS     | 8         | 12        | -33%     |
|                | NEW LISTINGS       | 9         | 17        | -47%     |
| Condo/Co-op/TH | AVERAGE DOM        | 16        | 50        | -68%     |
|                | % OF ASKING PRICE  | 100%      | 100%      |          |
|                | AVERAGE SOLD PRICE | \$399,000 | \$365,700 | 9%       |
|                | # OF CONTRACTS     | 3         | 2         | 50%      |
|                | NEW LISTINGS       | 3         | 2         | 50%      |
|                |                    |           |           |          |

# Green Brook

#### MARCH 2022

#### Monthly Inventory





### Contracts By Price Range

### Listings By Price Range



COMPASS

 $\sim$   $\sim$   $\sim$   $\sim$   $\sim$ / / / / / / / //// | | | | | / ------

Compass makes no representations or warranties, express or implied, with respect to future market conditions or prices of residential product at the time the subject property or any competitive property is complete and ready for occupancy or with respect to any report, study, finding, recommendation or other information provided by Compass herein. Moreover, no warranty, express or implied, is made or should be assumed regarding the accuracy, adequacy, completeness, legality, reliability, merchantability or fitness for a particular purpose of any information, in part or whole, contained herein. All material is presented with the understan