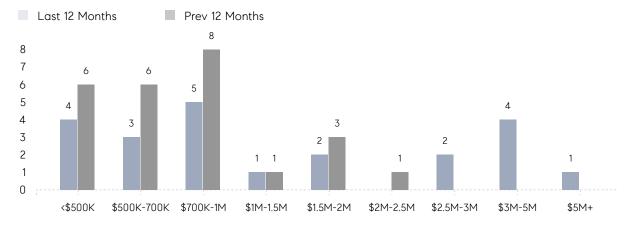

|
|                | AVERAGE SOLD PRICE | \$3,553,333 | \$1,227,500 | 189%     |
|                | # OF CONTRACTS     | 1           | 0           | 0%       |
|                | NEW LISTINGS       | 1           | 4           | -75%     |
| Condo/Co-op/TH | AVERAGE DOM        | 47          | -           | -        |
|                | % OF ASKING PRICE  | 98%         | -           |          |
|                | AVERAGE SOLD PRICE | \$875,000   | -           | -        |
|                | # OF CONTRACTS     | 0           | 2           | 0%       |
|                | NEW LISTINGS       | 1           | 2           | -50%     |
|                |                    |             |             |          |

# Far Hills

#### MARCH 2022

#### Monthly Inventory



### Contracts By Price Range





### Listings By Price Range

COMPASS

 $\sim$   $\sim$   $\sim$   $\sim$   $\sim$ / / / / / / / //// | | | | | / ------

Compass makes no representations or warranties, express or implied, with respect to future market conditions or prices of residential product at the time the subject property or any competitive property is complete and ready for occupancy or with respect to any report, study, finding, recommendation or other information provided by Compass herein. Moreover, no warranty, express or implied, is made or should be assumed regarding the accuracy, adequacy, completeness, legality, reliability, merchantability or fitness for a particular purpose of any information, in part or whole, contained herein. All material is presented with the understanding that Compass shall not be