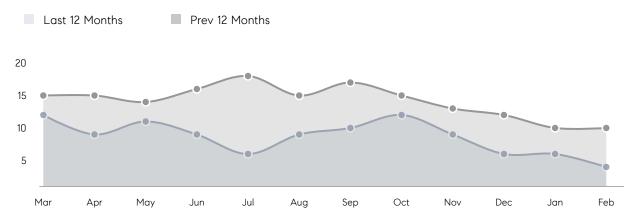

| 94%         |          |
|                | AVERAGE SOLD PRICE | \$3,553,333 | \$1,227,500 | 189%     |
|                | # OF CONTRACTS     | 1           | 0           | 0%       |
|                | NEW LISTINGS       | 1           | 4           | -75%     |
| Condo/Co-op/TH | AVERAGE DOM        | 47          | -           | -        |
|                | % OF ASKING PRICE  | 98%         | -           |          |
|                | AVERAGE SOLD PRICE | \$875,000   | -           | -        |
|                | # OF CONTRACTS     | 0           | 2           | 0%       |
|                | NEW LISTINGS       | 1           | 2           | -50%     |
|                |                    |             |             |          |

# Far Hills

#### MARCH 2022

#### Monthly Inventory



### Contracts By Price Range





### Listings By Price Range

COMPASS

 $\sim$   $\sim$   $\sim$   $\sim$   $\sim$ / / / / / / / //// | | | | | / ------

Compass makes no representations or warranties, express or implied, with respect to future market conditions or prices of residential product at the time the subject property or any competitive property is complete and ready for occupancy or with respect to any report, study, finding, recommendation or other information provided by Compass herein. Moreover, no warranty, express or implied, is made or should be assumed regarding the accuracy, adequacy, completeness, legality, reliability, merchantability or fitness for a particular purpose of any information, in part or whole, contained herein. All material is presented with the underst