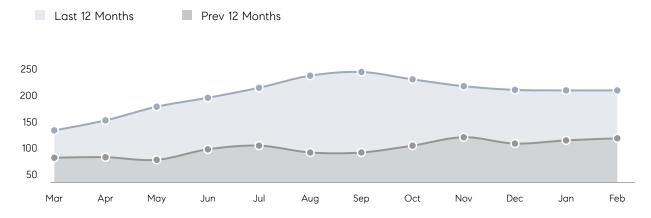

| 96%         |          |
|                | AVERAGE SOLD PRICE | \$1,150,000 | \$1,110,000 | 4%       |
|                | # OF CONTRACTS     | 1           | 1           | 0%       |
|                | NEW LISTINGS       | 3           | 2           | 50%      |
| Condo/Co-op/TH | AVERAGE DOM        | 66          | 70          | -6%      |
|                | % OF ASKING PRICE  | 96%         | 95%         |          |
|                | AVERAGE SOLD PRICE | \$765,735   | \$595,139   | 29%      |
|                | # OF CONTRACTS     | 24          | 31          | -23%     |
|                | NEW LISTINGS       | 38          | 47          | -19%     |
|                |                    |             |             |          |

# Edgewater

#### MARCH 2022

#### Monthly Inventory





### Contracts By Price Range

### Listings By Price Range



COMPASS

 $\sim$   $\sim$   $\sim$   $\sim$   $\sim$ / / / / / / / //// | | | | | / ------

Compass makes no representations or warranties, express or implied, with respect to future market conditions or prices of residential product at the time the subject property or any competitive property is complete and ready for occupancy or with respect to any report, study, finding, recommendation or other information provided by Compass herein. Moreover, no warranty, express or implied, is made or should be assumed regarding the accuracy, adequacy, completeness, legality, reliability, merchantability or fitness for a particular purpose of any information, in part or whole, contained herein. All material is presented with the underst