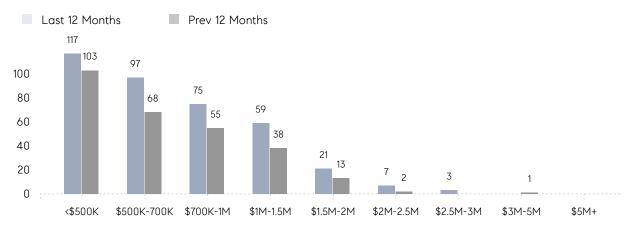

| 96%         |          |
|                | AVERAGE SOLD PRICE | \$1,150,000 | \$1,110,000 | 4%       |
|                | # OF CONTRACTS     | 1           | 1           | 0%       |
|                | NEW LISTINGS       | 3           | 2           | 50%      |
| Condo/Co-op/TH | AVERAGE DOM        | 66          | 70          | -6%      |
|                | % OF ASKING PRICE  | 96%         | 95%         |          |
|                | AVERAGE SOLD PRICE | \$765,735   | \$595,139   | 29%      |
|                | # OF CONTRACTS     | 24          | 31          | -23%     |
|                | NEW LISTINGS       | 38          | 47          | -19%     |
|                |                    |             |             |          |

# Edgewater

#### MARCH 2022

#### Monthly Inventory





### Contracts By Price Range

### Listings By Price Range



COMPASS

 $\sim$   $\sim$   $\sim$   $\sim$   $\sim$ / / / / / / / //// | | | | | / ------

Compass makes no representations or warranties, express or implied, with respect to future market conditions or prices of residential product at the time the subject property or any competitive property is complete and ready for occupancy or with respect to any report, study, finding, recommendation or other information provided by Compass herein. Moreover, no warranty, express or implied, is made or should be assumed regarding the accuracy, adequacy, completeness, legality, reliability, merchantability or fitness for a particular purpose of any information, in part or whole, contained herein. All material is presented with the understan