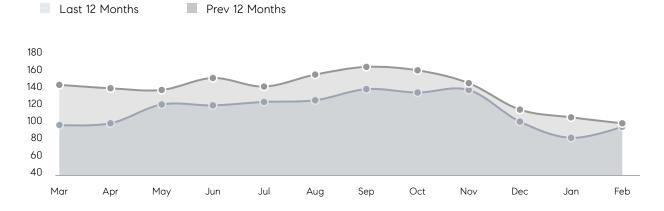

| % OF ASKING PRICE  | 103%      | 102%      |          |
|                | AVERAGE SOLD PRICE | \$539,958 | \$448,792 | 20%      |
|                | # OF CONTRACTS     | 65        | 56        | 16%      |
|                | NEW LISTINGS       | 59        | 65        | -9%      |
| Condo/Co-op/TH | AVERAGE DOM        | 50        | 52        | -4%      |
|                | % OF ASKING PRICE  | 102%      | 100%      |          |
|                | AVERAGE SOLD PRICE | \$345,964 | \$331,562 | 4%       |
|                | # OF CONTRACTS     | 18        | 12        | 50%      |
|                | NEW LISTINGS       | 22        | 14        | 57%      |
|                |                    |           |           |          |

UNITS SOLD

# Clifton

#### MARCH 2022

### Monthly Inventory





## Contracts By Price Range

## Listings By Price Range



Sources: Garden State MLS, Hudson MLS, NJ MLS

COMPASS

 $\sim$   $\sim$   $\sim$   $\sim$   $\sim$ / / / / / / / //// | | | | | / ------

Compass makes no representations or warranties, express or implied, with respect to future market conditions or prices of residential product at the time the subject property or any competitive property is complete and ready for occupancy or with respect to any report, study, finding, recommendation or other information provided by Compass herein. Moreover, no warranty, express or implied, is made or should be assumed regarding the accuracy, adequacy, completeness, legality, reliability, merchantability or fitness for a particular purpose of any information, in part or whole, contained herei