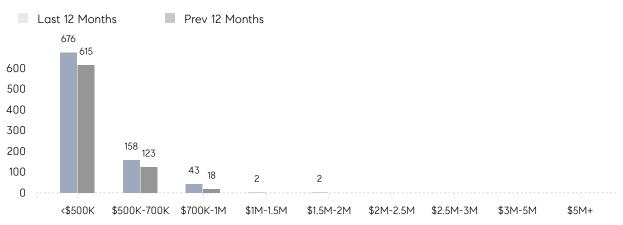

| % OF ASKING PRICE  | 103%      | 102%      |          |
|                | AVERAGE SOLD PRICE | \$539,958 | \$448,792 | 20%      |
|                | # OF CONTRACTS     | 65        | 56        | 16%      |
|                | NEW LISTINGS       | 59        | 65        | -9%      |
| Condo/Co-op/TH | AVERAGE DOM        | 50        | 52        | -4%      |
|                | % OF ASKING PRICE  | 102%      | 100%      |          |
|                | AVERAGE SOLD PRICE | \$345,964 | \$331,562 | 4%       |
|                | # OF CONTRACTS     | 18        | 12        | 50%      |
|                | NEW LISTINGS       | 22        | 14        | 57%      |
|                |                    |           |           |          |

UNITS SOLD

# Clifton

#### MARCH 2022

### Monthly Inventory





## Contracts By Price Range

## Listings By Price Range



Sources: Garden State MLS, Hudson MLS, NJ MLS

COMPASS

 $\sim$   $\sim$   $\sim$   $\sim$   $\sim$ / / / / / / / //// | | | | | / ------

Compass makes no representations or warranties, express or implied, with respect to future market conditions or prices of residential product at the time the subject property or any competitive property is complete and ready for occupancy or with respect to any report, study, finding, recommendation or other information provided by Compass herein. Moreover, no warranty, express or implied, is made or should be assumed regarding the accuracy, adequacy, completeness, legality, reliability, merchantability or fitness for a particular purpose of any information, in part or whole, contained herein.