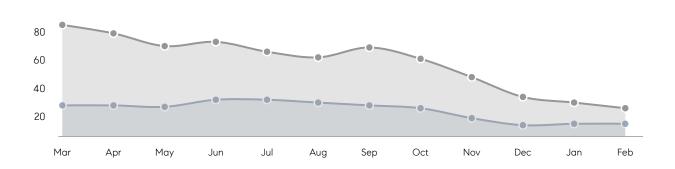

100%       |          |
|                | AVERAGE SOLD PRICE | \$916,667  | \$885,114  | 4%       |
|                | # OF CONTRACTS     | 9          | 10         | -10%     |
|                | NEW LISTINGS       | 10         | 16         | -37%     |
| Condo/Co-op/TH | AVERAGE DOM        | 7          | 110        | -94%     |
|                | % OF ASKING PRICE  | 100%       | 100%       |          |
|                | AVERAGE SOLD PRICE | \$644,000  | \$557,000  | 16%      |
|                | # OF CONTRACTS     | 0          | 1          | 0%       |
|                | NEW LISTINGS       | 1          | 0          | 0%       |
|                |                    |            |            |          |

Mar 2022

Mar 2021

% Change

# Chester

#### MARCH 2022

## Monthly Inventory





## Contracts By Price Range



## Listings By Price Range



# COMPASS



Compass makes no representations or warranties, express or implied, with respect to future market conditions or prices of residential product at the time the subject property or any competitive property is complete and ready for occupancy or with respect to any report, study, finding, recommendation or other information provided by Compass herein. Moreover, no warranty, express or implied, is made or should be assumed regarding the accuracy, adequacy, completeness, legality, reliability, merchantability or fitness for a particular purpose of any information, in part or whole, contained herein. All material is presented with the understanding that Compass shall not be deemed to provide legal, accounting or other pro