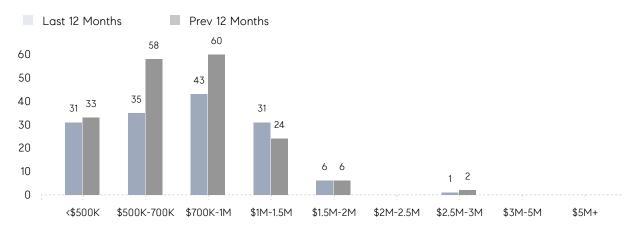

| AVERAGE SOLD PRICE | \$916,667  | \$885,114  | 4%       |
|                | # OF CONTRACTS     | 9          | 10         | -10%     |
|                | NEW LISTINGS       | 10         | 16         | -37%     |
| Condo/Co-op/TH | AVERAGE DOM        | 7          | 110        | -94%     |
|                | % OF ASKING PRICE  | 100%       | 100%       |          |
|                | AVERAGE SOLD PRICE | \$644,000  | \$557,000  | 16%      |
|                | # OF CONTRACTS     | 0          | 1          | 0%       |
|                | NEW LISTINGS       | 1          | 0          | 0%       |
|                |                    |            |            |          |

Mar 2022

Mar 2021

% Change

# Chester

#### MARCH 2022

## Monthly Inventory





## Contracts By Price Range



## Listings By Price Range



# COMPASS



Compass makes no representations or warranties, express or implied, with respect to future market conditions or prices of residential product at the time the subject property or any competitive property is complete and ready for occupancy or with respect to any report, study, finding, recommendation or other information provided by Compass herein. Moreover, no warranty, express or implied, is made or should be assumed regarding the accuracy, adequacy, completeness, legality, reliability, merchantability or fitness for a particular purpose of any information, in part or whole, contained herein. All material is presented with the understanding that Compass shall not be deemed to provide legal, accounting or other professional services. This is not