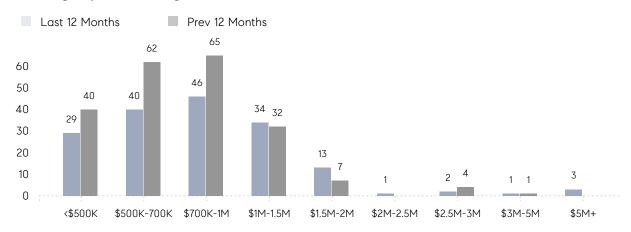

| \$916,667  | \$885,114  | 4%       |
|                | # OF CONTRACTS     | 9          | 10         | -10%     |
|                | NEW LISTINGS       | 10         | 16         | -37%     |
| Condo/Co-op/TH | AVERAGE DOM        | 7          | 110        | -94%     |
|                | % OF ASKING PRICE  | 100%       | 100%       |          |
|                | AVERAGE SOLD PRICE | \$644,000  | \$557,000  | 16%      |
|                | # OF CONTRACTS     | 0          | 1          | 0%       |
|                | NEW LISTINGS       | 1          | 0          | 0%       |
|                |                    |            |            |          |

Mar 2022

Mar 2021

% Change

# Chester

#### MARCH 2022

## Monthly Inventory





## Contracts By Price Range



## Listings By Price Range



# COMPASS



Compass makes no representations or warranties, express or implied, with respect to future market conditions or prices of residential product at the time the subject property or any competitive property is complete and ready for occupancy or with respect to any report, study, finding, recommendation or other information provided by Compass herein. Moreover, no warranty, express or implied, is made or should be assumed regarding the accuracy, adequacy, completeness, legality, reliability, merchantability or fitness for a particular purpose of any information, in part or whole, contained herein. All material is presented with the understanding that Compass shall not be deemed to provide legal, accounting or other professional services. This is not intended to solicit the purch