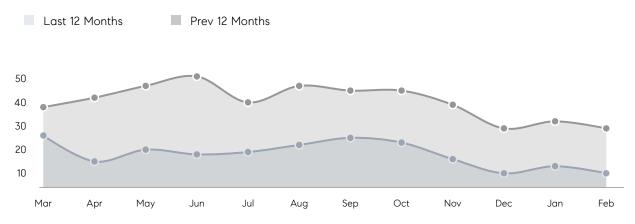

| 38        | 85        | -55%     |
|                | % OF ASKING PRICE  | 110%      | 98%       |          |
|                | AVERAGE SOLD PRICE | \$801,455 | \$924,615 | -13%     |
|                | # OF CONTRACTS     | 10        | 19        | -47%     |
|                | NEW LISTINGS       | 15        | 22        | -32%     |
| Condo/Co-op/TH | AVERAGE DOM        | -         | 42        | -        |
|                | % OF ASKING PRICE  | -         | 98%       |          |
|                | AVERAGE SOLD PRICE | -         | \$317,050 | -        |
|                | # OF CONTRACTS     | 0         | 3         | 0%       |
|                | NEW LISTINGS       | 0         | 3         | 0%       |

# Compass New Jersey Monthly Market Insights

# Chatham Borough

#### MARCH 2022







### Contracts By Price Range





COMPASS

 $\sim$   $\sim$   $\sim$   $\sim$   $\sim$ / / / / / / / //// | | | | | / ------

Compass makes no representations or warranties, express or implied, with respect to future market conditions or prices of residential product at the time the subject property or any competitive property is complete and ready for occupancy or with respect to any report, study, finding, recommendation or other information provided by Compass herein. Moreover, no warranty, express or implied, is made or should be assumed regarding the accuracy, adequacy, completeness, legality, reliability, merchantability or fitness for a particular purpose of any information, in part or whole, contained herein. All material is presented with the understanding that Compass shall n