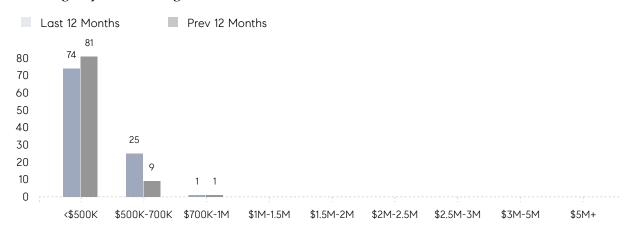

|
|                | AVERAGE SOLD PRICE | \$417,333 | \$481,800 | -13%     |
|                | # OF CONTRACTS     | 11        | 9         | 22%      |
|                | NEW LISTINGS       | 2         | 5         | -60%     |
| Condo/Co-op/TH | AVERAGE DOM        | -         | -         | -        |
|                | % OF ASKING PRICE  | -         | -         |          |
|                | AVERAGE SOLD PRICE | -         | -         | -        |
|                | # OF CONTRACTS     | 0         | 0         | 0%       |
|                | NEW LISTINGS       | 0         | 0         | 0%       |
|                |                    |           |           |          |

# Bogota

### MARCH 2022

### Monthly Inventory



### Contracts By Price Range



### Listings By Price Range



# COMPASS



Compass makes no representations or warranties, express or implied, with respect to future market conditions or prices of residential product at the time the subject property or any competitive property is complete and ready for occupancy or with respect to any report, study, finding, recommendation or other information provided by Compass herein. Moreover, no warranty, express or implied, is made or should be assumed regarding the accuracy, adequacy, completeness, legality, reliability, merchantability or fitness for a particular purpose of any information, in part or whole, contained herein. All material is presented with the understanding that Compass shall not be deemed to provide legal, accounting or other professional services. This is not intended to solicit the purch