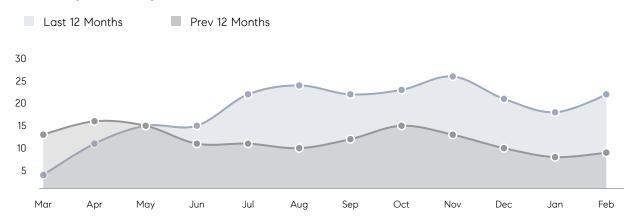

|                | % OF ASKING PRICE  | 106%      | 103%      |          |
|                | AVERAGE SOLD PRICE | \$417,333 | \$481,800 | -13%     |
|                | # OF CONTRACTS     | 11        | 9         | 22%      |
|                | NEW LISTINGS       | 2         | 5         | -60%     |
| Condo/Co-op/TH | AVERAGE DOM        | -         | -         | -        |
|                | % OF ASKING PRICE  | -         | -         |          |
|                | AVERAGE SOLD PRICE | -         | -         | -        |
|                | # OF CONTRACTS     | 0         | 0         | 0%       |
|                | NEW LISTINGS       | 0         | 0         | 0%       |
|                |                    |           |           |          |

# Bogota

### MARCH 2022

### Monthly Inventory



### Contracts By Price Range



### Listings By Price Range



# COMPASS



Compass makes no representations or warranties, express or implied, with respect to future market conditions or prices of residential product at the time the subject property or any competitive property is complete and ready for occupancy or with respect to any report, study, finding, recommendation or other information provided by Compass herein. Moreover, no warranty, express or implied, is made or should be assumed regarding the accuracy, adequacy, completeness, legality, reliability, merchantability or fitness for a particular purpose of any information, in part or whole, contained herein. All material is presented with the understanding that Compass shall not be deemed to provide legal, accounting or other p