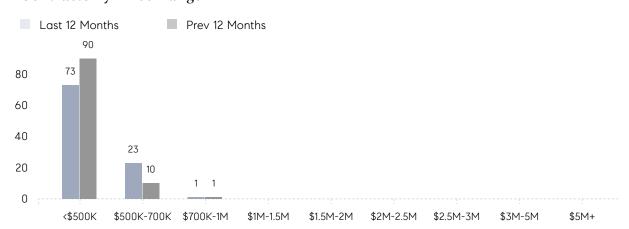

RICE  | 106%      | 103%      |          |
|                | AVERAGE SOLD PRICE | \$417,333 | \$481,800 | -13%     |
|                | # OF CONTRACTS     | 11        | 9         | 22%      |
|                | NEW LISTINGS       | 2         | 5         | -60%     |
| Condo/Co-op/TH | AVERAGE DOM        | -         | -         | -        |
|                | % OF ASKING PRICE  | -         | -         |          |
|                | AVERAGE SOLD PRICE | -         | -         | -        |
|                | # OF CONTRACTS     | 0         | 0         | 0%       |
|                | NEW LISTINGS       | 0         | 0         | 0%       |
|                |                    |           |           |          |

# Bogota

### MARCH 2022

### Monthly Inventory



### Contracts By Price Range



### Listings By Price Range



# COMPASS



Compass makes no representations or warranties, express or implied, with respect to future market conditions or prices of residential product at the time the subject property or any competitive property is complete and ready for occupancy or with respect to any report, study, finding, recommendation or other information provided by Compass herein. Moreover, no warranty, express or implied, is made or should be assumed regarding the accuracy, adequacy, completeness, legality, reliability, merchantability or fitness for a particular purpose of any information, in part or whole, contained herein. All material is presented with the understanding that Compass shall not be deemed to provide legal, accounting or other professional services. This is no