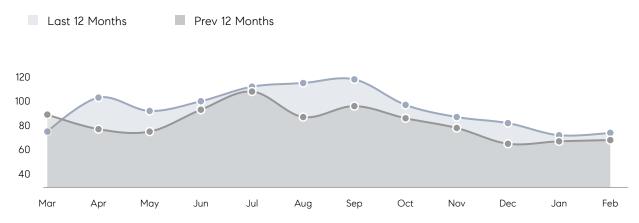

| AVERAGE SOLD PRICE | \$472,278 | \$424,411 | 11%      |
|                | # OF CONTRACTS     | 34        | 58        | -41%     |
|                | NEW LISTINGS       | 39        | 67        | -42%     |
| Condo/Co-op/TH | AVERAGE DOM        | 35        | 34        | 3%       |
|                | % OF ASKING PRICE  | 101%      | 103%      |          |
|                | AVERAGE SOLD PRICE | \$161,643 | \$212,373 | -24%     |
|                | # OF CONTRACTS     | 11        | 7         | 57%      |
|                | NEW LISTINGS       | 7         | 10        | -30%     |

45



Price

Average Price Properties

> Increase From Mar 2021

18% Mar 2021

\$451K

Median

Price

Compass New Jersey Monthly Market Insights

# Bloomfield

#### MARCH 2022

#### Monthly Inventory



### Contracts By Price Range



### Listings By Price Range



COMPASS

 $\sim$   $\sim$   $\sim$   $\sim$   $\sim$ / / / / / / / //// | | | | | / ------

Compass makes no representations or warranties, express or implied, with respect to future market conditions or prices of residential product at the time the subject property or any competitive property is complete and ready for occupancy or with respect to any report, study, finding, recommendation or other information provided by Compass herein. Moreover, no warranty, express or implied, is made or should be assumed regarding the accuracy, adequacy, completeness, legality, reliability, merchantability or fitness for a particular purpose of any information, in part or whole, contained herein. All material is presented with the underst