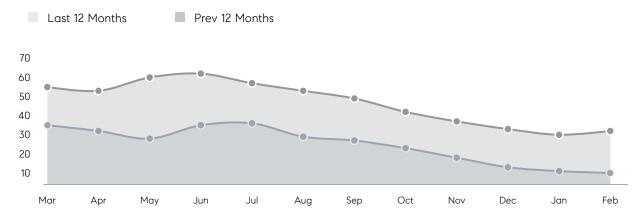

| % OF ASKING PRICE  | 106%      | 101%      |          |
|                | AVERAGE SOLD PRICE | \$712,571 | \$609,588 | 17%      |
|                | # OF CONTRACTS     | 13        | 27        | -52%     |
|                | NEW LISTINGS       | 17        | 36        | -53%     |
| Condo/Co-op/TH | AVERAGE DOM        | 77        | 58        | 33%      |
|                | % OF ASKING PRICE  | 98%       | 97%       |          |
|                | AVERAGE SOLD PRICE | \$474,500 | \$340,400 | 39%      |
|                | # OF CONTRACTS     | 2         | 3         | -33%     |
|                | NEW LISTINGS       | 4         | 4         | 0%       |
|                |                    |           |           |          |

# Berkeley Heights

MARCH 2022

### Monthly Inventory



### Contracts By Price Range



### Listings By Price Range



# COMPASS



Compass makes no representations or warranties, express or implied, with respect to future market conditions or prices of residential product at the time the subject property or any competitive property is complete and ready for occupancy or with respect to any report, study, finding, recommendation or other information provided by Compass herein. Moreover, no warranty, express or implied, is made or should be assumed regarding the accuracy, adequacy, completeness, legality, reliability, merchantability or fitness for a particular purpose of any information, in part or whole, contained herein. All material is presented with the understanding that Compass shall not be deemed to provide legal, accounting or other p