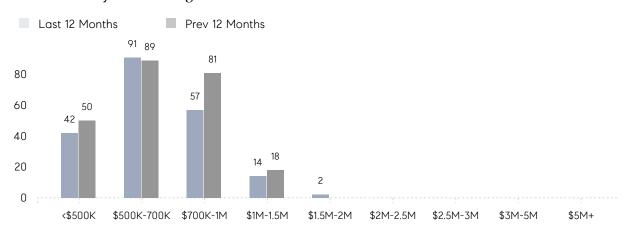

| 106%      | 101%      |          |
|                | AVERAGE SOLD PRICE | \$712,571 | \$609,588 | 17%      |
|                | # OF CONTRACTS     | 13        | 27        | -52%     |
|                | NEW LISTINGS       | 17        | 36        | -53%     |
| Condo/Co-op/TH | AVERAGE DOM        | 77        | 58        | 33%      |
|                | % OF ASKING PRICE  | 98%       | 97%       |          |
|                | AVERAGE SOLD PRICE | \$474,500 | \$340,400 | 39%      |
|                | # OF CONTRACTS     | 2         | 3         | -33%     |
|                | NEW LISTINGS       | 4         | 4         | 0%       |
|                |                    |           |           |          |

# Berkeley Heights

MARCH 2022

### Monthly Inventory



### Contracts By Price Range



### Listings By Price Range



# COMPASS



Compass makes no representations or warranties, express or implied, with respect to future market conditions or prices of residential product at the time the subject property or any competitive property is complete and ready for occupancy or with respect to any report, study, finding, recommendation or other information provided by Compass herein. Moreover, no warranty, express or implied, is made or should be assumed regarding the accuracy, adequacy, completeness, legality, reliability, merchantability or fitness for a particular purpose of any information, in part or whole, contained herein. All material is presented with the understanding that Compass shall not be deemed to provide legal, accounting or other professional services. This is no