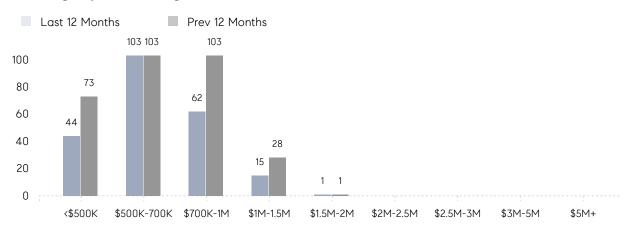

|
|                | AVERAGE SOLD PRICE | \$712,571 | \$609,588 | 17%      |
|                | # OF CONTRACTS     | 13        | 27        | -52%     |
|                | NEW LISTINGS       | 17        | 36        | -53%     |
| Condo/Co-op/TH | AVERAGE DOM        | 77        | 58        | 33%      |
|                | % OF ASKING PRICE  | 98%       | 97%       |          |
|                | AVERAGE SOLD PRICE | \$474,500 | \$340,400 | 39%      |
|                | # OF CONTRACTS     | 2         | 3         | -33%     |
|                | NEW LISTINGS       | 4         | 4         | 0%       |
|                |                    |           |           |          |

# Berkeley Heights

MARCH 2022

### Monthly Inventory



### Contracts By Price Range



### Listings By Price Range



# COMPASS



Compass makes no representations or warranties, express or implied, with respect to future market conditions or prices of residential product at the time the subject property or any competitive property is complete and ready for occupancy or with respect to any report, study, finding, recommendation or other information provided by Compass herein. Moreover, no warranty, express or implied, is made or should be assumed regarding the accuracy, adequacy, completeness, legality, reliability, merchantability or fitness for a particular purpose of any information, in part or whole, contained herein. All material is presented with the understanding that Compass shall not be deemed to provide legal, accounting or other professional services. This is not intended to solicit the purch