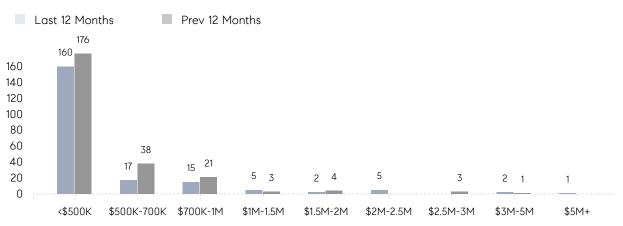

NG PRICE  | 99%         | 97%       |          |
|                | AVERAGE SOLD PRICE | \$1,343,333 | \$864,000 | 55%      |
|                | # OF CONTRACTS     | 4           | 8         | -50%     |
|                | NEW LISTINGS       | 6           | 8         | -25%     |
| Condo/Co-op/TH | AVERAGE DOM        | 18          | 50        | -64%     |
|                | % OF ASKING PRICE  | 103%        | 99%       |          |
|                | AVERAGE SOLD PRICE | \$354,773   | \$349,510 | 2%       |
|                | # OF CONTRACTS     | 5           | 15        | -67%     |
|                | NEW LISTINGS       | 8           | 17        | -53%     |
|                |                    |             |           |          |

# Bedminster

#### MARCH 2022

#### Monthly Inventory





### Contracts By Price Range

### Listings By Price Range



COMPASS

 $\sim$   $\sim$   $\sim$   $\sim$   $\sim$ / / / / / / / //// | | | | | / ------

Compass makes no representations or warranties, express or implied, with respect to future market conditions or prices of residential product at the time the subject property or any competitive property is complete and ready for occupancy or with respect to any report, study, finding, recommendation or other information provided by Compass herein. Moreover, no warranty, express or implied, is made or should be assumed regarding the accuracy, adequacy, completeness, legality, reliability, merchantability or fitness for a particular purpose of any information, in part or whole, contained herein. All material is presented with the understan