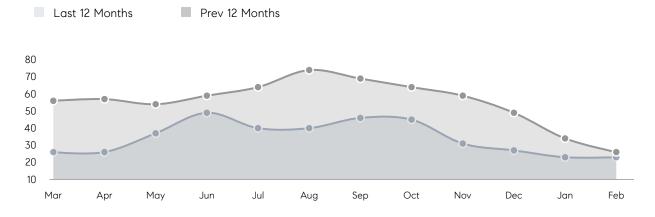

KING PRICE  | 99%         | 97%       |          |
|                | AVERAGE SOLD PRICE | \$1,343,333 | \$864,000 | 55%      |
|                | # OF CONTRACTS     | 4           | 8         | -50%     |
|                | NEW LISTINGS       | 6           | 8         | -25%     |
| Condo/Co-op/TH | AVERAGE DOM        | 18          | 50        | -64%     |
|                | % OF ASKING PRICE  | 103%        | 99%       |          |
|                | AVERAGE SOLD PRICE | \$354,773   | \$349,510 | 2%       |
|                | # OF CONTRACTS     | 5           | 15        | -67%     |
|                | NEW LISTINGS       | 8           | 17        | -53%     |
|                |                    |             |           |          |

# Bedminster

#### MARCH 2022

#### Monthly Inventory





### Contracts By Price Range

### Listings By Price Range



COMPASS

 $\sim$   $\sim$   $\sim$   $\sim$   $\sim$ / / / / / / / //// | | | | | / ------

Compass makes no representations or warranties, express or implied, with respect to future market conditions or prices of residential product at the time the subject property or any competitive property is complete and ready for occupancy or with respect to any report, study, finding, recommendation or other information provided by Compass herein. Moreover, no warranty, express or implied, is made or should be assumed regarding the accuracy, adequacy, completeness, legality, reliability, merchantability or fitness for a particular purpose of any information, in part or whole, contained herein. All material is presented with the underst