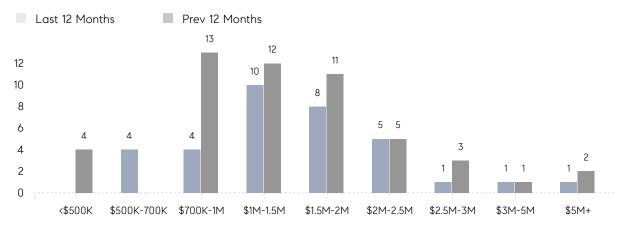

| 38          | -32%     |
|                | % OF ASKING PRICE  | 108%        | 101%        |          |
|                | AVERAGE SOLD PRICE | \$1,762,500 | \$2,020,038 | -13%     |
|                | # OF CONTRACTS     | 2           | 1           | 100%     |
|                | NEW LISTINGS       | 0           | 3           | 0%       |
| Condo/Co-op/TH | AVERAGE DOM        | -           | 100         | -        |
|                | % OF ASKING PRICE  | -           | 89%         |          |
|                | AVERAGE SOLD PRICE | -           | \$280,000   | -        |
|                | # OF CONTRACTS     | 0           | 0           | 0%       |
|                | NEW LISTINGS       | 0           | 1           | 0%       |

# Bay Head

#### MARCH 2022

#### Monthly Inventory





### Contracts By Price Range

#### Listings By Price Range



Sources: Garden State MLS, Hudson MLS, NJ MLS

COMPASS

 $\sim$   $\sim$   $\sim$   $\sim$   $\sim$ / / / / / / / //// | | | | | / ------

Compass makes no representations or warranties, express or implied, with respect to future market conditions or prices of residential product at the time the subject property or any competitive property is complete and ready for occupancy or with respect to any report, study, finding, recommendation or other information provided by Compass herein. Moreover, no warranty, express or implied, is made or should be assumed regarding the accuracy, adequacy, completeness, legality, reliability, merchantability or fitness for a particular purpose of any information, in part or whole, contained here