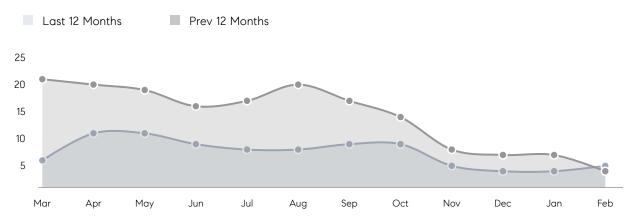

| 38          | -32%     |
|                | % OF ASKING PRICE  | 108%        | 101%        |          |
|                | AVERAGE SOLD PRICE | \$1,762,500 | \$2,020,038 | -13%     |
|                | # OF CONTRACTS     | 2           | 1           | 100%     |
|                | NEW LISTINGS       | 0           | 3           | 0%       |
| Condo/Co-op/TH | AVERAGE DOM        | -           | 100         | -        |
|                | % OF ASKING PRICE  | -           | 89%         |          |
|                | AVERAGE SOLD PRICE | -           | \$280,000   | -        |
|                | # OF CONTRACTS     | 0           | 0           | 0%       |
|                | NEW LISTINGS       | 0           | 1           | 0%       |

# Bay Head

#### MARCH 2022

#### Monthly Inventory





### Contracts By Price Range

#### Listings By Price Range



Sources: Garden State MLS, Hudson MLS, NJ MLS

COMPASS

 $\sim$   $\sim$   $\sim$   $\sim$   $\sim$ / / / / / / / //// | | | | | / ------

Compass makes no representations or warranties, express or implied, with respect to future market conditions or prices of residential product at the time the subject property or any competitive property is complete and ready for occupancy or with respect to any report, study, finding, recommendation or other information provided by Compass herein. Moreover, no warranty, express or implied, is made or should be assumed regarding the accuracy, adequacy, completeness, legality, reliability, merchantability or fitness for a particular purpose of any information, in part or whole, contained he