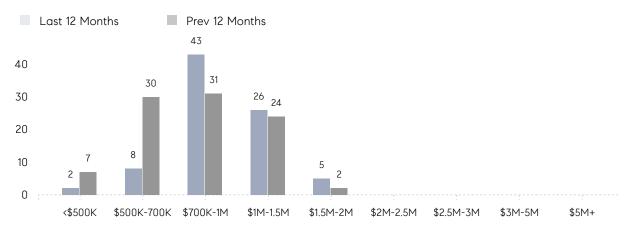

|
|                | AVERAGE SOLD PRICE | \$970,000 | \$1,025,000 | -5%      |
|                | # OF CONTRACTS     | 7         | 8           | -12%     |
|                | NEW LISTINGS       | 8         | 5           | 60%      |
| Condo/Co-op/TH | AVERAGE DOM        | -         | 69          | -        |
|                | % OF ASKING PRICE  | -         | 96%         |          |
|                | AVERAGE SOLD PRICE | -         | \$790,000   | -        |
|                | # OF CONTRACTS     | 0         | 1           | 0%       |
|                | NEW LISTINGS       | 1         | 1           | 0%       |
|                |                    |           |             |          |

# Woodcliff Lake

### FEBRUARY 2022

### Monthly Inventory





### Contracts By Price Range



### Listings By Price Range



# COMPASS



Compass makes no representations or warranties, express or implied, with respect to future market conditions or prices of residential product at the time the subject property or any competitive property is complete and ready for occupancy or with respect to any report, study, finding, recommendation or other information provided by Compass herein. Moreover, no warranty, express or implied, is made or should be assumed regarding the accuracy, adequacy, completeness, legality, reliability, merchantability or fitness for a particular purpose of any information, in part or whole, contained herein. All material is presented with the understanding that Compass shall not be deemed to provide legal, accounting or other professional services. This is no