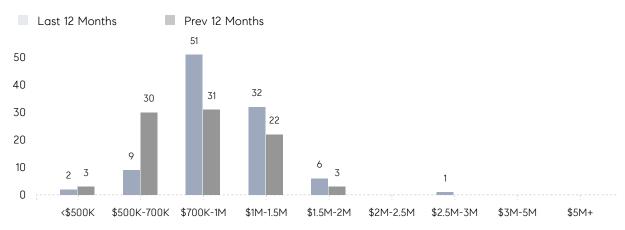

AVERAGE SOLD PRICE | \$970,000 | \$1,025,000 | -5%      |
|                | # OF CONTRACTS     | 7         | 8           | -12%     |
|                | NEW LISTINGS       | 8         | 5           | 60%      |
| Condo/Co-op/TH | AVERAGE DOM        | -         | 69          | -        |
|                | % OF ASKING PRICE  | -         | 96%         |          |
|                | AVERAGE SOLD PRICE | -         | \$790,000   | -        |
|                | # OF CONTRACTS     | 0         | 1           | 0%       |
|                | NEW LISTINGS       | 1         | 1           | 0%       |
|                |                    |           |             |          |

# Woodcliff Lake

### FEBRUARY 2022

### Monthly Inventory





### Contracts By Price Range



### Listings By Price Range



# COMPASS



Compass makes no representations or warranties, express or implied, with respect to future market conditions or prices of residential product at the time the subject property or any competitive property is complete and ready for occupancy or with respect to any report, study, finding, recommendation or other information provided by Compass herein. Moreover, no warranty, express or implied, is made or should be assumed regarding the accuracy, adequacy, completeness, legality, reliability, merchantability or fitness for a particular purpose of any information, in part or whole, contained herein. All material is presented with the understanding that Compass shall not be deemed to provide legal, accounting or other professional services. This is not intended to solicit the purch