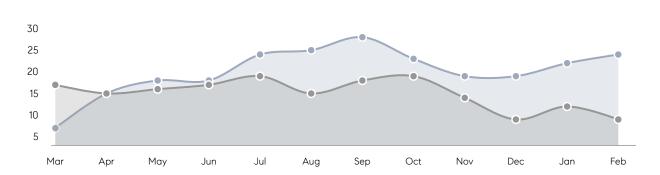

ICE  | 99%       | 96%         |          |
|                | AVERAGE SOLD PRICE | \$970,000 | \$1,025,000 | -5%      |
|                | # OF CONTRACTS     | 7         | 8           | -12%     |
|                | NEW LISTINGS       | 8         | 5           | 60%      |
| Condo/Co-op/TH | AVERAGE DOM        | -         | 69          | -        |
|                | % OF ASKING PRICE  | -         | 96%         |          |
|                | AVERAGE SOLD PRICE | -         | \$790,000   | -        |
|                | # OF CONTRACTS     | 0         | 1           | 0%       |
|                | NEW LISTINGS       | 1         | 1           | 0%       |
|                |                    |           |             |          |

# Woodcliff Lake

### FEBRUARY 2022

### Monthly Inventory





### Contracts By Price Range



### Listings By Price Range



# COMPASS



Compass makes no representations or warranties, express or implied, with respect to future market conditions or prices of residential product at the time the subject property or any competitive property is complete and ready for occupancy or with respect to any report, study, finding, recommendation or other information provided by Compass herein. Moreover, no warranty, express or implied, is made or should be assumed regarding the accuracy, adequacy, completeness, legality, reliability, merchantability or fitness for a particular purpose of any information, in part or whole, contained herein. All material is presented with the understanding that Compass shall not be deemed to provide legal, accounting or other p