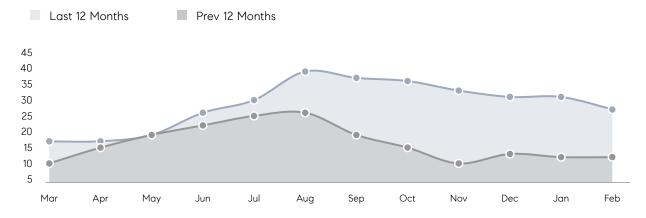

| % OF ASKING PRICE  | 97%       | 99%       |          |
|                | AVERAGE SOLD PRICE | \$637,143 | \$483,670 | 32%      |
|                | # OF CONTRACTS     | 6         | 8         | -25%     |
|                | NEW LISTINGS       | 5         | 10        | -50%     |
| Condo/Co-op/TH | AVERAGE DOM        | -         | -         | -        |
|                | % OF ASKING PRICE  | -         | -         |          |
|                | AVERAGE SOLD PRICE | -         | -         | -        |
|                | # OF CONTRACTS     | 3         | 1         | 200%     |
|                | NEW LISTINGS       | 2         | 0         | 0%       |
|                |                    |           |           |          |

# Westwood

#### FEBRUARY 2022

#### Monthly Inventory





### Contracts By Price Range

### Listings By Price Range



Compass New Jersey Market Report

COMPASS

 $\sim$   $\sim$   $\sim$   $\sim$   $\sim$ / / / / / / / //// | | | | | / ------

Compass makes no representations or warranties, express or implied, with respect to future market conditions or prices of residential product at the time the subject property or any competitive property is complete and ready for occupancy or with respect to any report, study, finding, recommendation or other information provided by Compass herein. Moreover, no warranty, express or implied, is made or should be assumed regarding the accuracy, adequacy, completeness, legality, reliability, merchantability or fitness for a particular purpose of any information, in part or whole, contained herein. All mate