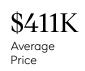

COMPASS

/ / / / / / / / / / / / / / / / / / ////

February 2022

# Westwood Market Insights

## Westwood

FEBRUARY 2022

UNDER CONTRACT

9 Total Properties



\$489K Median Price

0% Change From Feb 2021

-12% Feb 2021

4% Decrease From Increase From Feb 2021

-22%

Properties

UNITS SOLD

7

Total

Decrease From Feb 2021 Feb 2021

37% Increase From

\$637K

Average

32%

Price

Increase From Feb 2021

\$610K

Median

Price

### **Property Statistics**

|                |                    | Feb 2022  | Feb 2021  | % Change |
|----------------|--------------------|-----------|-----------|----------|
| Overall        | AVERAGE DOM        | 88        | 37        | 138%     |
|                | % OF ASKING PRICE  | 97%       | 99%       |          |
|                | AVERAGE SOLD PRICE | \$637,143 | \$483,670 | 31.7%    |
|                | # OF CONTRACTS     | 9         | 9         | 0.0%     |
|                | NEW LISTINGS       | 7