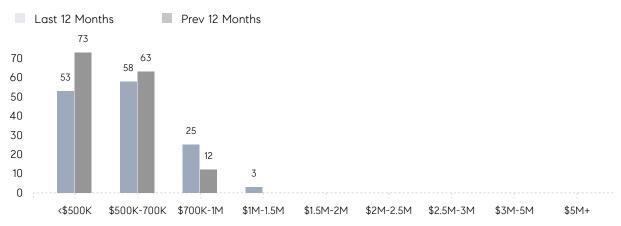

| 317%     |
|                | % OF ASKING PRICE  | 100%      | 103%      |          |
|                | AVERAGE SOLD PRICE | \$569,800 | \$567,500 | 0%       |
|                | # OF CONTRACTS     | 6         | 7         | -14%     |
|                | NEW LISTINGS       | 8         | 5         | 60%      |
| Condo/Co-op/TH | AVERAGE DOM        | -         | -         | -        |
|                | % OF ASKING PRICE  | -         | -         |          |
|                | AVERAGE SOLD PRICE | -         | -         | -        |
|                | # OF CONTRACTS     | 2         | 1         | 100%     |
|                | NEW LISTINGS       | 2         | 1         | 100%     |

Compass New Jersey Monthly Market Insights

## West Caldwell

#### FEBRUARY 2022

#### Monthly Inventory





### Contracts By Price Range



### Listings By Price Range

COMPASS

 $\sim$   $\sim$   $\sim$   $\sim$   $\sim$ / / / / / / / //// | | | | | / ------

Compass makes no representations or warranties, express or implied, with respect to future market conditions or prices of residential product at the time the subject property or any competitive property is complete and ready for occupancy or with respect to any report, study, finding, recommendation or other information provided by Compass herein. Moreover, no warranty, express or implied, is made or should be assumed regarding the accuracy, adequacy, completeness, legality, reliability, merchantability or fitness for a particular purpose of any information, in part or whole, contained herein. All material is presented with the understan