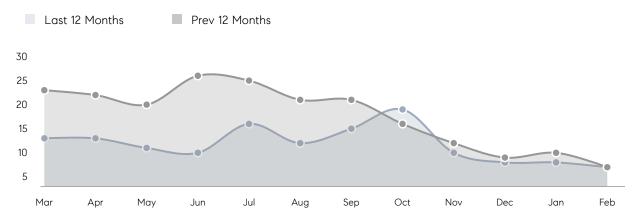

| 317%     |
|                | % OF ASKING PRICE  | 100%      | 103%      |          |
|                | AVERAGE SOLD PRICE | \$569,800 | \$567,500 | 0%       |
|                | # OF CONTRACTS     | 6         | 7         | -14%     |
|                | NEW LISTINGS       | 8         | 5         | 60%      |
| Condo/Co-op/TH | AVERAGE DOM        | -         | -         | -        |
|                | % OF ASKING PRICE  | -         | -         |          |
|                | AVERAGE SOLD PRICE | -         | -         | -        |
|                | # OF CONTRACTS     | 2         | 1         | 100%     |
|                | NEW LISTINGS       | 2         | 1         | 100%     |

Compass New Jersey Monthly Market Insights

## West Caldwell

#### FEBRUARY 2022

#### Monthly Inventory





### Contracts By Price Range



### Listings By Price Range

COMPASS

 $\sim$   $\sim$   $\sim$   $\sim$   $\sim$ / / / / / / / //// | | | | | / ------

Compass makes no representations or warranties, express or implied, with respect to future market conditions or prices of residential product at the time the subject property or any competitive property is complete and ready for occupancy or with respect to any report, study, finding, recommendation or other information provided by Compass herein. Moreover, no warranty, express or implied, is made or should be assumed regarding the accuracy, adequacy, completeness, legality, reliability, merchantability or fitness for a particular purpose of any information, in part or whole, contained herein. All material is presented with the underst