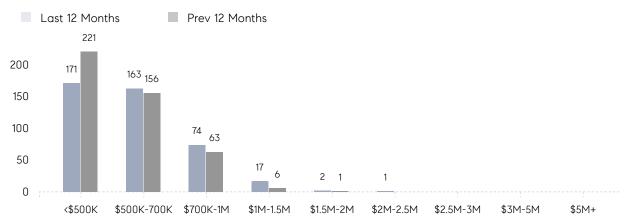

VERAGE DOM        | 55        | 40        | 38%      |
|                | % OF ASKING PRICE  | 97%       | 101%      |          |
|                | AVERAGE SOLD PRICE | \$593,863 | \$541,982 | 10%      |
|                | # OF CONTRACTS     | 30        | 26        | 15%      |
|                | NEW LISTINGS       | 27        | 27        | 0%       |
| Condo/Co-op/TH | AVERAGE DOM        | 10        | 29        | -66%     |
|                | % OF ASKING PRICE  | 100%      | 99%       |          |
|                | AVERAGE SOLD PRICE | \$475,000 | \$492,500 | -4%      |
|                | # OF CONTRACTS     | 6         | 4         | 50%      |
|                | NEW LISTINGS       | 3         | 1         | 200%     |

# Washington Township

#### FEBRUARY 2022

#### Monthly Inventory





### Contracts By Price Range

#### Listings By Price Range



COMPASS

 $\sim$   $\sim$   $\sim$   $\sim$   $\sim$ / / / / / / / //// | | | | | / ------

Compass makes no representations or warranties, express or implied, with respect to future market conditions or prices of residential product at the time the subject property or any competitive property is complete and ready for occupancy or with respect to any report, study, finding, recommendation or other information provided by Compass herein. Moreover, no warranty, express or implied, is made or should be assumed regarding the accuracy, adequacy, completeness, legality, reliability, merchantability or fitness for a particular purpose of any information, in part or whole, contained herein. All material is presented with the understa