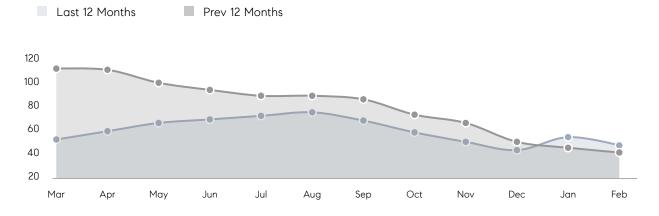

AVERAGE DOM        | 55        | 40        | 38%      |
|                | % OF ASKING PRICE  | 97%       | 101%      |          |
|                | AVERAGE SOLD PRICE | \$593,863 | \$541,982 | 10%      |
|                | # OF CONTRACTS     | 30        | 26        | 15%      |
|                | NEW LISTINGS       | 27        | 27        | 0%       |
| Condo/Co-op/TH | AVERAGE DOM        | 10        | 29        | -66%     |
|                | % OF ASKING PRICE  | 100%      | 99%       |          |
|                | AVERAGE SOLD PRICE | \$475,000 | \$492,500 | -4%      |
|                | # OF CONTRACTS     | 6         | 4         | 50%      |
|                | NEW LISTINGS       | 3         | 1         | 200%     |

# Washington Township

#### FEBRUARY 2022

#### Monthly Inventory





### Contracts By Price Range

#### Listings By Price Range



COMPASS

 $\sim$   $\sim$   $\sim$   $\sim$   $\sim$ / / / / / / / //// | | | | | / ------

Compass makes no representations or warranties, express or implied, with respect to future market conditions or prices of residential product at the time the subject property or any competitive property is complete and ready for occupancy or with respect to any report, study, finding, recommendation or other information provided by Compass herein. Moreover, no warranty, express or implied, is made or should be assumed regarding the accuracy, adequacy, completeness, legality, reliability, merchantability or fitness for a particular purpose of any information, in part or whole, contained herein. All material is presented with the unders