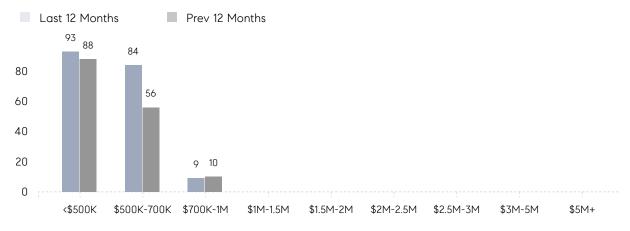

| % OF ASKING PRICE  | 103%      | 101%      |          |
|                | AVERAGE SOLD PRICE | \$546,889 | \$521,500 | 5%       |
|                | # OF CONTRACTS     | 7         | 7         | 0%       |
|                | NEW LISTINGS       | 8         | 9         | -11%     |
| Condo/Co-op/TH | AVERAGE DOM        | 6         | 14        | -57%     |
|                | % OF ASKING PRICE  | 100%      | 104%      |          |
|                | AVERAGE SOLD PRICE | \$366,500 | \$352,000 | 4%       |
|                | # OF CONTRACTS     | 1         | 0         | 0%       |
|                | NEW LISTINGS       | 1         | 2         | -50%     |

Compass New Jersey Monthly Market Insights

# Waldwick

#### FEBRUARY 2022

#### Monthly Inventory



### Contracts By Price Range



#### Listings By Price Range



COMPASS

 $\sim$   $\sim$   $\sim$   $\sim$   $\sim$ / / / / / / / //// | | | | | / ------

Compass makes no representations or warranties, express or implied, with respect to future market conditions or prices of residential product at the time the subject property or any competitive property is complete and ready for occupancy or with respect to any report, study, finding, recommendation or other information provided by Compass herein. Moreover, no warranty, express or implied, is made or should be assumed regarding the accuracy, adequacy, completeness, legality, reliability, merchantability or fitness for a particular purpose of any information, in part or whole, contained herein. All material is presented with the understanding that Compass shall not b