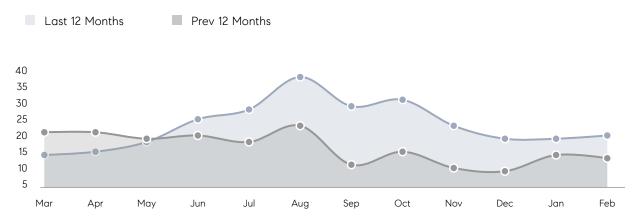

22        | 50%      |
|                | % OF ASKING PRICE  | 103%      | 101%      |          |
|                | AVERAGE SOLD PRICE | \$546,889 | \$521,500 | 5%       |
|                | # OF CONTRACTS     | 7         | 7         | 0%       |
|                | NEW LISTINGS       | 8         | 9         | -11%     |
| Condo/Co-op/TH | AVERAGE DOM        | 6         | 14        | -57%     |
|                | % OF ASKING PRICE  | 100%      | 104%      |          |
|                | AVERAGE SOLD PRICE | \$366,500 | \$352,000 | 4%       |
|                | # OF CONTRACTS     | 1         | 0         | 0%       |
|                | NEW LISTINGS       | 1         | 2         | -50%     |

Compass New Jersey Monthly Market Insights

# Waldwick

#### FEBRUARY 2022

#### Monthly Inventory



### Contracts By Price Range



#### Listings By Price Range



COMPASS

 $\sim$   $\sim$   $\sim$   $\sim$   $\sim$ / / / / / / / //// | | | | | / ------

Compass makes no representations or warranties, express or implied, with respect to future market conditions or prices of residential product at the time the subject property or any competitive property is complete and ready for occupancy or with respect to any report, study, finding, recommendation or other information provided by Compass herein. Moreover, no warranty, express or implied, is made or should be assumed regarding the accuracy, adequacy, completeness, legality, reliability, merchantability or fitness for a particular purpose of any information, in part or whole, contained herein. All material is presented with the unders