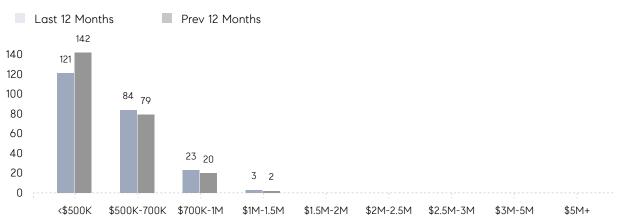

| % OF ASKING PRICE  | 100%      | 102%      |          |
|                | AVERAGE SOLD PRICE | \$557,917 | \$532,600 | 5%       |
|                | # OF CONTRACTS     | 12        | 10        | 20%      |
|                | NEW LISTINGS       | 19        | 10        | 90%      |
| Condo/Co-op/TH | AVERAGE DOM        | 59        | 8         | 638%     |
|                | % OF ASKING PRICE  | 101%      | 100%      |          |
|                | AVERAGE SOLD PRICE | \$235,333 | \$301,250 | -22%     |
|                | # OF CONTRACTS     | 7         | 4         | 75%      |
|                | NEW LISTINGS       | 3         | 3         | 0%       |
|                |                    |           |           |          |

# Springfield

#### FEBRUARY 2022

#### Monthly Inventory





### Contracts By Price Range

#### Listings By Price Range



COMPASS

 $\sim$   $\sim$   $\sim$   $\sim$   $\sim$ / / / / / / / //// | | | | | / ------

Compass makes no representations or warranties, express or implied, with respect to future market conditions or prices of residential product at the time the subject property or any competitive property is complete and ready for occupancy or with respect to any report, study, finding, recommendation or other information provided by Compass herein. Moreover, no warranty, express or implied, is made or should be assumed regarding the accuracy, adequacy, completeness, legality, reliability, merchantability or fitness for a particular purpose of any information, in part or whole, contained herein. All material is presented with the understa