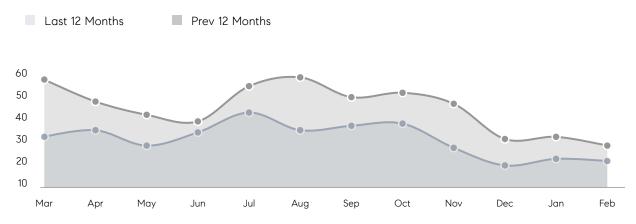

| % OF ASKING PRICE  | 100%      | 102%      |          |
|                | AVERAGE SOLD PRICE | \$557,917 | \$532,600 | 5%       |
|                | # OF CONTRACTS     | 12        | 10        | 20%      |
|                | NEW LISTINGS       | 19        | 10        | 90%      |
| Condo/Co-op/TH | AVERAGE DOM        | 59        | 8         | 638%     |
|                | % OF ASKING PRICE  | 101%      | 100%      |          |
|                | AVERAGE SOLD PRICE | \$235,333 | \$301,250 | -22%     |
|                | # OF CONTRACTS     | 7         | 4         | 75%      |
|                | NEW LISTINGS       | 3         | 3         | 0%       |
|                |                    |           |           |          |

# Springfield

#### FEBRUARY 2022

#### Monthly Inventory





### Contracts By Price Range

#### Listings By Price Range



COMPASS

 $\sim$   $\sim$   $\sim$   $\sim$   $\sim$ / / / / / / / //// | | | | | / ------

Compass makes no representations or warranties, express or implied, with respect to future market conditions or prices of residential product at the time the subject property or any competitive property is complete and ready for occupancy or with respect to any report, study, finding, recommendation or other information provided by Compass herein. Moreover, no warranty, express or implied, is made or should be assumed regarding the accuracy, adequacy, completeness, legality, reliability, merchantability or fitness for a particular purpose of any information, in part or whole, contained herein. All material is presented with the unders