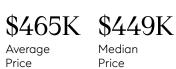

COMPASS

February 2022

Secaucus Market Insights

# Secaucus

FEBRUARY 2022

UNDER CONTRACT

17 Total Properties



Median Price

42% Increase From

Feb 2021

0% Change From Feb 2021

17% Increase From Feb 2021

Properties -43%

8

Total

UNITS SOLD

33% Decrease From Feb 2021 Feb 2021

51% Increase From Increase From Feb 2021

Median

Price

\$492K \$510K

Average Price

## **Property Statistics**

|                |                    | Feb 2022  | Feb 2021  | % Change |
|----------------|--------------------|-----------|-----------|----------|
| Overall        | AVERAGE DOM        | 67        | 50        | 34%      |
|                | % OF ASKING PRICE  | 98%       | 98%       |          |
|                | AVERAGE SOLD PRICE | \$492,286 | \$369,214 | 33.3%    |
|                | # OF CONTRACTS     | 17        | 12        | 41.7%    |
|                | NEW LISTINGS       | 30        | 22