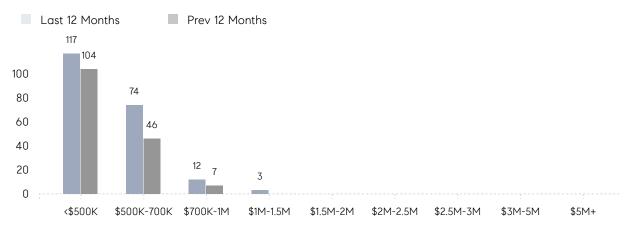

| AVERAGE SOLD PRICE | \$672,500 | \$494,667 | 36%      |
|                | # OF CONTRACTS     | 5         | 4         | 25%      |
|                | NEW LISTINGS       | 11        | 6         | 83%      |
| Condo/Co-op/TH | AVERAGE DOM        | 48        | 53        | -9%      |
|                | % OF ASKING PRICE  | 98%       | 98%       |          |
|                | AVERAGE SOLD PRICE | \$420,200 | \$335,000 | 25%      |
|                | # OF CONTRACTS     | 12        | 8         | 50%      |
|                | NEW LISTINGS       | 19        | 16        | 19%      |
|                |                    |           |           |          |

Compass New Jersey Monthly Market Insights

# Secaucus

#### FEBRUARY 2022

#### Monthly Inventory



### Contracts By Price Range



### Listings By Price Range



COMPASS

 $\sim$   $\sim$   $\sim$   $\sim$   $\sim$ / / / / / / / //// | | | | | / ------

Compass makes no representations or warranties, express or implied, with respect to future market conditions or prices of residential product at the time the subject property or any competitive property is complete and ready for occupancy or with respect to any report, study, finding, recommendation or other information provided by Compass herein. Moreover, no warranty, express or implied, is made or should be assumed regarding the accuracy, adequacy, completeness, legality, reliability, merchantability or fitness for a particular purpose of any information, in part or whole, contained herein. All material is presented with the understanding that Compass shall not be