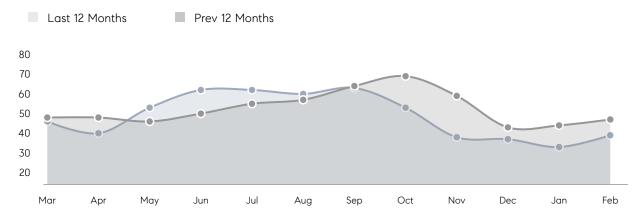

96%       |          |
|                | AVERAGE SOLD PRICE | \$672,500 | \$494,667 | 36%      |
|                | # OF CONTRACTS     | 5         | 4         | 25%      |
|                | NEW LISTINGS       | 11        | 6         | 83%      |
| Condo/Co-op/TH | AVERAGE DOM        | 48        | 53        | -9%      |
|                | % OF ASKING PRICE  | 98%       | 98%       |          |
|                | AVERAGE SOLD PRICE | \$420,200 | \$335,000 | 25%      |
|                | # OF CONTRACTS     | 12        | 8         | 50%      |
|                | NEW LISTINGS       | 19        | 16        | 19%      |
|                |                    |           |           |          |

Compass New Jersey Monthly Market Insights

# Secaucus

#### FEBRUARY 2022

#### Monthly Inventory



### Contracts By Price Range



### Listings By Price Range



COMPASS

 $\sim$   $\sim$   $\sim$   $\sim$   $\sim$ / / / / / / / //// | | | | | / ------

Compass makes no representations or warranties, express or implied, with respect to future market conditions or prices of residential product at the time the subject property or any competitive property is complete and ready for occupancy or with respect to any report, study, finding, recommendation or other information provided by Compass herein. Moreover, no warranty, express or implied, is made or should be assumed regarding the accuracy, adequacy, completeness, legality, reliability, merchantability or fitness for a particular purpose of any information, in part or whole, contained herein. All material is presented with the underst