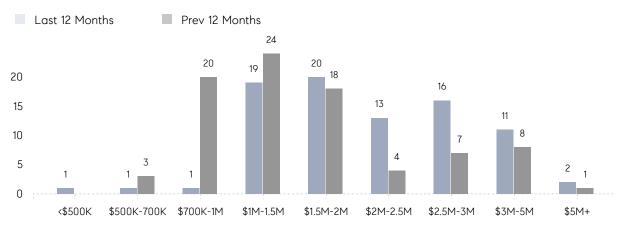

RICE  | 95%         | 90%         |          |
|                | AVERAGE SOLD PRICE | \$3,500,000 | \$1,612,450 | 117%     |
|                | # OF CONTRACTS     | 7           | 2           | 250%     |
|                | NEW LISTINGS       | 5           | 2           | 150%     |
| Condo/Co-op/TH | AVERAGE DOM        | -           | -           | -        |
|                | % OF ASKING PRICE  | -           | -           |          |
|                | AVERAGE SOLD PRICE | -           | -           | -        |
|                | # OF CONTRACTS     | 0           | 0           | 0%       |
|                | NEW LISTINGS       | 0           | 0           | 0%       |

# Compass New Jersey Monthly Market Insights

UNITS SOLD

# Saddle River

#### FEBRUARY 2022

#### Monthly Inventory





### Contracts By Price Range

#### Listings By Price Range



COMPASS

 $\sim$   $\sim$   $\sim$   $\sim$   $\sim$ / / / / / / / //// | | | | | / ------

Compass makes no representations or warranties, express or implied, with respect to future market conditions or prices of residential product at the time the subject property or any competitive property is complete and ready for occupancy or with respect to any report, study, finding, recommendation or other information provided by Compass herein. Moreover, no warranty, express or implied, is made or should be assumed regarding the accuracy, adequacy, completeness, legality, reliability, merchantability or fitness for a particular purpose of any information, in part or whole, contained herein. All material is presented with the understa