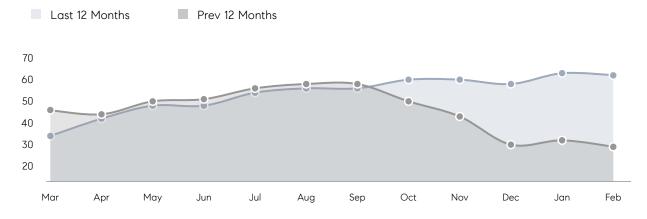

PRICE  | 95%         | 90%         |          |
|                | AVERAGE SOLD PRICE | \$3,500,000 | \$1,612,450 | 117%     |
|                | # OF CONTRACTS     | 7           | 2           | 250%     |
|                | NEW LISTINGS       | 5           | 2           | 150%     |
| Condo/Co-op/TH | AVERAGE DOM        | -           | -           | -        |
|                | % OF ASKING PRICE  | -           | -           |          |
|                | AVERAGE SOLD PRICE | -           | -           | -        |
|                | # OF CONTRACTS     | 0           | 0           | 0%       |
|                | NEW LISTINGS       | 0           | 0           | 0%       |

# Compass New Jersey Monthly Market Insights

UNITS SOLD

# Saddle River

#### FEBRUARY 2022

#### Monthly Inventory





### Contracts By Price Range

#### Listings By Price Range



COMPASS

 $\sim$   $\sim$   $\sim$   $\sim$   $\sim$ / / / / / / / //// | | | | | / ------

Compass makes no representations or warranties, express or implied, with respect to future market conditions or prices of residential product at the time the subject property or any competitive property is complete and ready for occupancy or with respect to any report, study, finding, recommendation or other information provided by Compass herein. Moreover, no warranty, express or implied, is made or should be assumed regarding the accuracy, adequacy, completeness, legality, reliability, merchantability or fitness for a particular purpose of any information, in part or whole, contained herein. All material is presented with the unders