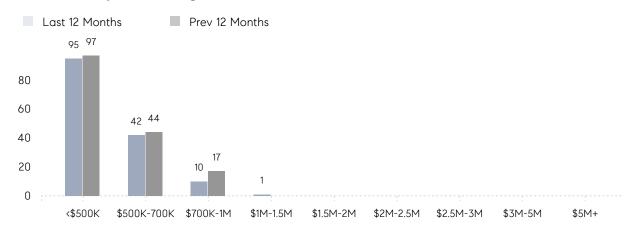

4        | 25        | 156%     |
|                | % OF ASKING PRICE  | 100%      | 102%      |          |
|                | AVERAGE SOLD PRICE | \$663,556 | \$489,836 | 35%      |
|                | # OF CONTRACTS     | 5         | 9         | -44%     |
|                | NEW LISTINGS       | 4         | 6         | -33%     |
| Condo/Co-op/TH | AVERAGE DOM        | 1         | 63        | -98%     |
|                | % OF ASKING PRICE  | 100%      | 98%       |          |
|                | AVERAGE SOLD PRICE | \$195,000 | \$245,333 | -21%     |
|                | # OF CONTRACTS     | 3         | 1         | 200%     |
|                | NEW LISTINGS       | 1         | 0         | 0%       |

# Saddle Brook

### FEBRUARY 2022

### Monthly Inventory



### Contracts By Price Range



### Listings By Price Range



# COMPASS



Compass makes no representations or warranties, express or implied, with respect to future market conditions or prices of residential product at the time the subject property or any competitive property is complete and ready for occupancy or with respect to any report, study, finding, recommendation or other information provided by Compass herein. Moreover, no warranty, express or implied, is made or should be assumed regarding the accuracy, adequacy, completeness, legality, reliability, merchantability or fitness for a particular purpose of any information, in part or whole, contained herein. All material is presented with the understanding that Compass shall not be deemed to provide legal, accounting or other professional services. This is no