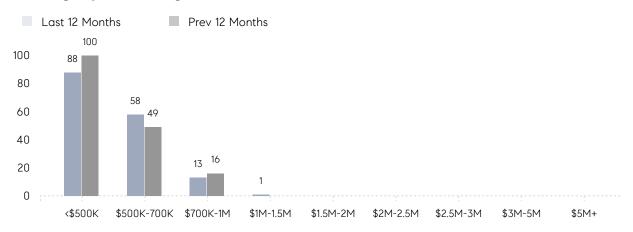

|
|                | % OF ASKING PRICE  | 100%      | 102%      |          |
|                | AVERAGE SOLD PRICE | \$663,556 | \$489,836 | 35%      |
|                | # OF CONTRACTS     | 5         | 9         | -44%     |
|                | NEW LISTINGS       | 4         | 6         | -33%     |
| Condo/Co-op/TH | AVERAGE DOM        | 1         | 63        | -98%     |
|                | % OF ASKING PRICE  | 100%      | 98%       |          |
|                | AVERAGE SOLD PRICE | \$195,000 | \$245,333 | -21%     |
|                | # OF CONTRACTS     | 3         | 1         | 200%     |
|                | NEW LISTINGS       | 1         | 0         | 0%       |

# Saddle Brook

### FEBRUARY 2022

### Monthly Inventory



### Contracts By Price Range



### Listings By Price Range



# COMPASS



Compass makes no representations or warranties, express or implied, with respect to future market conditions or prices of residential product at the time the subject property or any competitive property is complete and ready for occupancy or with respect to any report, study, finding, recommendation or other information provided by Compass herein. Moreover, no warranty, express or implied, is made or should be assumed regarding the accuracy, adequacy, completeness, legality, reliability, merchantability or fitness for a particular purpose of any information, in part or whole, contained herein. All material is presented with the understanding that Compass shall not be deemed to provide legal, accounting or other professional services. This is not intended to solicit the purch