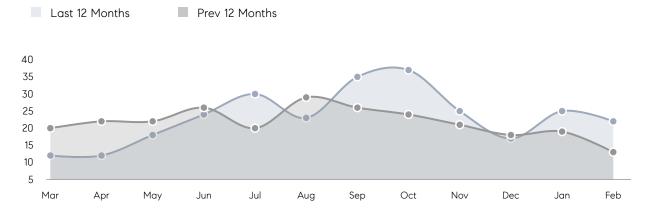

| AVERAGE DOM        | 64        | 25        | 156%     |
|                | % OF ASKING PRICE  | 100%      | 102%      |          |
|                | AVERAGE SOLD PRICE | \$663,556 | \$489,836 | 35%      |
|                | # OF CONTRACTS     | 5         | 9         | -44%     |
|                | NEW LISTINGS       | 4         | 6         | -33%     |
| Condo/Co-op/TH | AVERAGE DOM        | 1         | 63        | -98%     |
|                | % OF ASKING PRICE  | 100%      | 98%       |          |
|                | AVERAGE SOLD PRICE | \$195,000 | \$245,333 | -21%     |
|                | # OF CONTRACTS     | 3         | 1         | 200%     |
|                | NEW LISTINGS       | 1         | 0         | 0%       |

# Saddle Brook

### FEBRUARY 2022

### Monthly Inventory



### Contracts By Price Range



### Listings By Price Range



# COMPASS



Compass makes no representations or warranties, express or implied, with respect to future market conditions or prices of residential product at the time the subject property or any competitive property is complete and ready for occupancy or with respect to any report, study, finding, recommendation or other information provided by Compass herein. Moreover, no warranty, express or implied, is made or should be assumed regarding the accuracy, adequacy, completeness, legality, reliability, merchantability or fitness for a particular purpose of any information, in part or whole, contained herein. All material is presented with the understanding that Compass shall not be deemed to provide legal, accounting or other p