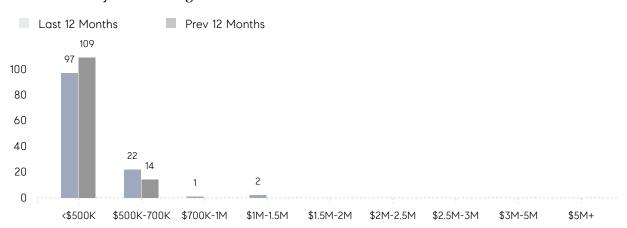

| 34        | 71%      |
|                | % OF ASKING PRICE  | 98%       | 99%       |          |
|                | AVERAGE SOLD PRICE | \$453,333 | \$389,656 | 16%      |
|                | # OF CONTRACTS     | 5         | 7         | -29%     |
|                | NEW LISTINGS       | 4         | 4         | 0%       |
| Condo/Co-op/TH | AVERAGE DOM        | -         | 25        | -        |
|                | % OF ASKING PRICE  | -         | 100%      |          |
|                | AVERAGE SOLD PRICE | -         | \$390,000 | -        |
|                | # OF CONTRACTS     | 1         | 2         | -50%     |
|                | NEW LISTINGS       | 2         | 4         | -50%     |

# Ridgefield Park

#### FEBRUARY 2022

#### Monthly Inventory



### Contracts By Price Range



## Listings By Price Range



# COMPASS



Compass makes no representations or warranties, express or implied, with respect to future market conditions or prices of residential product at the time the subject property or any competitive property is complete and ready for occupancy or with respect to any report, study, finding, recommendation or other information provided by Compass herein. Moreover, no warranty, express or implied, is made or should be assumed regarding the accuracy, adequacy, completeness, legality, reliability, merchantability or fitness for a particular purpose of any information, in part or whole, contained herein. All material is presented with the understanding that Compass shall not be deemed to provide legal, accounting or other professional services. This is not