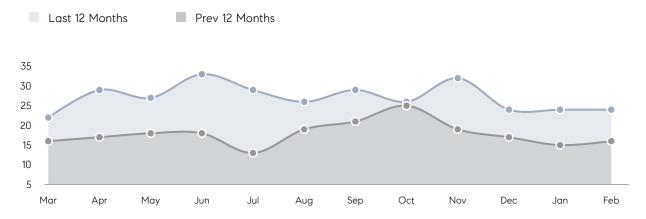

| AVERAGE DOM        | 58        | 34        | 71%      |
|                | % OF ASKING PRICE  | 98%       | 99%       |          |
|                | AVERAGE SOLD PRICE | \$453,333 | \$389,656 | 16%      |
|                | # OF CONTRACTS     | 5         | 7         | -29%     |
|                | NEW LISTINGS       | 4         | 4         | 0%       |
| Condo/Co-op/TH | AVERAGE DOM        | -         | 25        | -        |
|                | % OF ASKING PRICE  | -         | 100%      |          |
|                | AVERAGE SOLD PRICE | -         | \$390,000 | -        |
|                | # OF CONTRACTS     | 1         | 2         | -50%     |
|                | NEW LISTINGS       | 2         | 4         | -50%     |

# Ridgefield Park

#### FEBRUARY 2022

#### Monthly Inventory



### Contracts By Price Range



## Listings By Price Range



# COMPASS



Compass makes no representations or warranties, express or implied, with respect to future market conditions or prices of residential product at the time the subject property or any competitive property is complete and ready for occupancy or with respect to any report, study, finding, recommendation or other information provided by Compass herein. Moreover, no warranty, express or implied, is made or should be assumed regarding the accuracy, adequacy, completeness, legality, reliability, merchantability or fitness for a particular purpose of any information, in part or whole, contained herein. All material is presented with the understanding that Compass shall not be deemed to provide legal, accounting or other pr