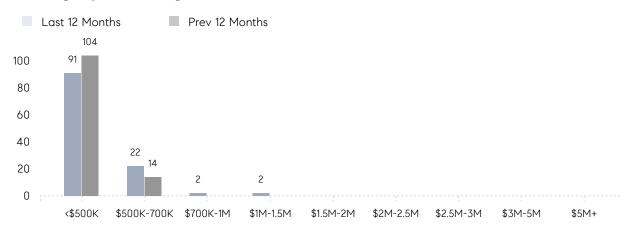

| % OF ASKING PRICE  | 98%       | 99%       |          |
|                | AVERAGE SOLD PRICE | \$453,333 | \$389,656 | 16%      |
|                | # OF CONTRACTS     | 5         | 7         | -29%     |
|                | NEW LISTINGS       | 4         | 4         | 0%       |
| Condo/Co-op/TH | AVERAGE DOM        | -         | 25        | -        |
|                | % OF ASKING PRICE  | -         | 100%      |          |
|                | AVERAGE SOLD PRICE | -         | \$390,000 | -        |
|                | # OF CONTRACTS     | 1         | 2         | -50%     |
|                | NEW LISTINGS       | 2         | 4         | -50%     |

# Ridgefield Park

#### FEBRUARY 2022

#### Monthly Inventory



### Contracts By Price Range



## Listings By Price Range



# COMPASS



Compass makes no representations or warranties, express or implied, with respect to future market conditions or prices of residential product at the time the subject property or any competitive property is complete and ready for occupancy or with respect to any report, study, finding, recommendation or other information provided by Compass herein. Moreover, no warranty, express or implied, is made or should be assumed regarding the accuracy, adequacy, completeness, legality, reliability, merchantability or fitness for a particular purpose of any information, in part or whole, contained herein. All material is presented with the understanding that Compass shall not be deemed to provide legal, accounting or other professional services. This is not intended to solicit the purch