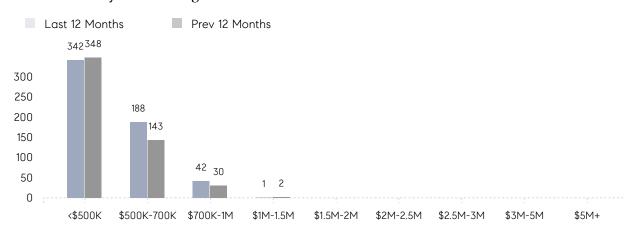

|
|                | AVERAGE SOLD PRICE | \$541,711 | \$503,705 | 8%       |
|                | # OF CONTRACTS     | 23        | 26        | -12%     |
|                | NEW LISTINGS       | 24        | 27        | -11%     |
| Condo/Co-op/TH | AVERAGE DOM        | 36        | 48        | -25%     |
|                | % OF ASKING PRICE  | 99%       | 98%       |          |
|                | AVERAGE SOLD PRICE | \$249,875 | \$238,408 | 5%       |
|                | # OF CONTRACTS     | 8         | 10        | -20%     |
|                | NEW LISTINGS       | 11        | 11        | 0%       |
|                |                    |           |           |          |

Feb 2022

Feb 2021

% Change

## Parsippany

#### FEBRUARY 2022

#### Monthly Inventory



#### Contracts By Price Range



### Listings By Price Range



# COMPASS



Compass makes no representations or warranties, express or implied, with respect to future market conditions or prices of residential product at the time the subject property or any competitive property is complete and ready for occupancy or with respect to any report, study, finding, recommendation or other information provided by Compass herein. Moreover, no warranty, express or implied, is made or should be assumed regarding the accuracy, adequacy, completeness, legality, reliability, merchantability or fitness for a particular purpose of any information, in part or whole, contained herein. All material is presented with the understanding that Compass shall not be deemed to provide legal, accounting or other professional services. This is no