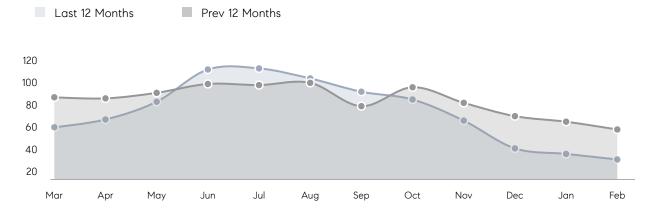

104%      | 101%      |          |
|                | AVERAGE SOLD PRICE | \$541,711 | \$503,705 | 8%       |
|                | # OF CONTRACTS     | 23        | 26        | -12%     |
|                | NEW LISTINGS       | 24        | 27        | -11%     |
| Condo/Co-op/TH | AVERAGE DOM        | 36        | 48        | -25%     |
|                | % OF ASKING PRICE  | 99%       | 98%       |          |
|                | AVERAGE SOLD PRICE | \$249,875 | \$238,408 | 5%       |
|                | # OF CONTRACTS     | 8         | 10        | -20%     |
|                | NEW LISTINGS       | 11        | 11        | 0%       |
|                |                    |           |           |          |

Feb 2022

Feb 2021

% Change

## Parsippany

#### FEBRUARY 2022

#### Monthly Inventory



#### Contracts By Price Range



### Listings By Price Range



# COMPASS



Compass makes no representations or warranties, express or implied, with respect to future market conditions or prices of residential product at the time the subject property or any competitive property is complete and ready for occupancy or with respect to any report, study, finding, recommendation or other information provided by Compass herein. Moreover, no warranty, express or implied, is made or should be assumed regarding the accuracy, adequacy, completeness, legality, reliability, merchantability or fitness for a particular purpose of any information, in part or whole, contained herein. All material is presented with the understanding that Compass shall not be deemed to provide legal, accounting or other