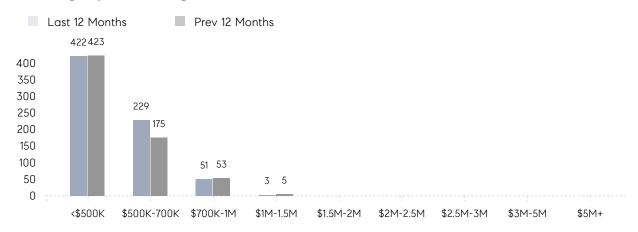

LD PRICE | \$541,711 | \$503,705 | 8%       |
|                | # OF CONTRACTS     | 23        | 26        | -12%     |
|                | NEW LISTINGS       | 24        | 27        | -11%     |
| Condo/Co-op/TH | AVERAGE DOM        | 36        | 48        | -25%     |
|                | % OF ASKING PRICE  | 99%       | 98%       |          |
|                | AVERAGE SOLD PRICE | \$249,875 | \$238,408 | 5%       |
|                | # OF CONTRACTS     | 8         | 10        | -20%     |
|                | NEW LISTINGS       | 11        | 11        | 0%       |
|                |                    |           |           |          |

Feb 2022

Feb 2021

% Change

## Parsippany

#### FEBRUARY 2022

#### Monthly Inventory



#### Contracts By Price Range



### Listings By Price Range



# COMPASS



Compass makes no representations or warranties, express or implied, with respect to future market conditions or prices of residential product at the time the subject property or any competitive property is complete and ready for occupancy or with respect to any report, study, finding, recommendation or other information provided by Compass herein. Moreover, no warranty, express or implied, is made or should be assumed regarding the accuracy, adequacy, completeness, legality, reliability, merchantability or fitness for a particular purpose of any information, in part or whole, contained herein. All material is presented with the understanding that Compass shall not be deemed to provide legal, accounting or other professional services. This is not intended to solicit the purch