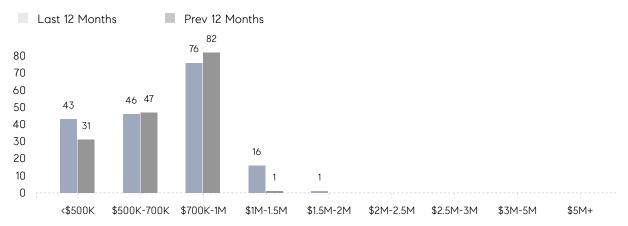

SKING PRICE<br>AVERAGE SOLD PRICE | AVERAGE DOM51% OF ASKING PRICE95%AVERAGE SOLD PRICE\$676,063# OF CONTRACTS7NEW LISTINGS3AVERAGE DOM48% OF ASKING PRICE83%AVERAGE SOLD PRICE\$999,500# OF CONTRACTS2NEW LISTINGS0AVERAGE DOM51% OF ASKING PRICE97%AVERAGE DOM\$629,857# OF CONTRACTS5 | AVERAGE DOM 51 57   % OF ASKING PRICE 95% 96%   AVERAGE SOLD PRICE \$676,063 \$665,682   # OF CONTRACTS 7 21   NEW LISTINGS 3 16   AVERAGE DOM 48 42   % OF ASKING PRICE 83% 95%   AVERAGE SOLD PRICE \$999,500 \$360,000   # OF CONTRACTS 2 3   NEW LISTINGS 0 0   AVERAGE SOLD PRICE \$999,500 \$360,000   # OF CONTRACTS 2 3   NEW LISTINGS 0 0   AVERAGE DOM 51 59   % OF ASKING PRICE 97% 96%   AVERAGE SOLD PRICE \$629,857 \$696,250   # OF CONTRACTS 5 18 |

# Palisades Park

#### FEBRUARY 2022

#### Monthly Inventory





### Contracts By Price Range

### Listings By Price Range



COMPASS

 $\sim$   $\sim$   $\sim$   $\sim$   $\sim$ / / / / / / / //// | | | | | / ------

Compass makes no representations or warranties, express or implied, with respect to future market conditions or prices of residential product at the time the subject property or any competitive property is complete and ready for occupancy or with respect to any report, study, finding, recommendation or other information provided by Compass herein. Moreover, no warranty, express or implied, is made or should be assumed regarding the accuracy, adequacy, completeness, legality, reliability, merchantability or fitness for a particular purpose of any information, in part or whole, contained herein. All material is presented with the understan