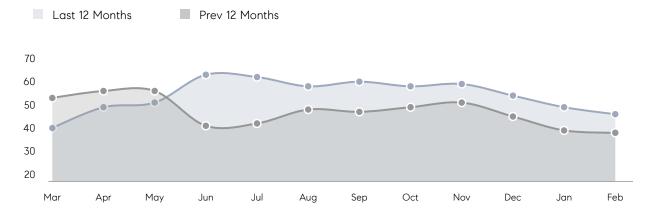

ouses         | AVERAGE DOM        | 11        | 72        | -85%     |
|                | % OF ASKING PRICE  | 100%      | 97%       |          |
|                | AVERAGE SOLD PRICE | \$295,667 | \$210,164 | 41%      |
|                | # OF CONTRACTS     | 10        | 9         | 11%      |
|                | NEW LISTINGS       | 12        | 7         | 71%      |
| Condo/Co-op/TH | AVERAGE DOM        | 212       | 74        | 186%     |
|                | % OF ASKING PRICE  | 102%      | 97%       |          |
|                | AVERAGE SOLD PRICE | \$337,000 | \$248,000 | 36%      |
|                | # OF CONTRACTS     | 5         | 0         | 0%       |
|                | NEW LISTINGS       | 3         | 5         | -40%     |

# Orange

### FEBRUARY 2022

### Monthly Inventory



### Contracts By Price Range



### Listings By Price Range



# COMPASS



Compass makes no representations or warranties, express or implied, with respect to future market conditions or prices of residential product at the time the subject property or any competitive property is complete and ready for occupancy or with respect to any report, study, finding, recommendation or other information provided by Compass herein. Moreover, no warranty, express or implied, is made or should be assumed regarding the accuracy, adequacy, completeness, legality, reliability, merchantability or fitness for a particular purpose of any information, in part or whole, contained herein. All material is presented with the understanding that Compass shall not be deemed to provide legal, accounting or other p