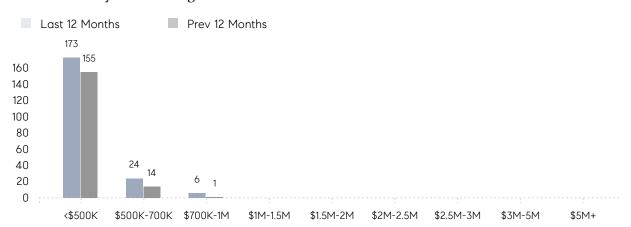

| 11        | 72        | -85%     |
|                | % OF ASKING PRICE  | 100%      | 97%       |          |
|                | AVERAGE SOLD PRICE | \$295,667 | \$210,164 | 41%      |
|                | # OF CONTRACTS     | 10        | 9         | 11%      |
|                | NEW LISTINGS       | 12        | 7         | 71%      |
| Condo/Co-op/TH | AVERAGE DOM        | 212       | 74        | 186%     |
|                | % OF ASKING PRICE  | 102%      | 97%       |          |
|                | AVERAGE SOLD PRICE | \$337,000 | \$248,000 | 36%      |
|                | # OF CONTRACTS     | 5         | 0         | 0%       |
|                | NEW LISTINGS       | 3         | 5         | -40%     |

# Orange

### FEBRUARY 2022

### Monthly Inventory



### Contracts By Price Range



### Listings By Price Range



# COMPASS



Compass makes no representations or warranties, express or implied, with respect to future market conditions or prices of residential product at the time the subject property or any competitive property is complete and ready for occupancy or with respect to any report, study, finding, recommendation or other information provided by Compass herein. Moreover, no warranty, express or implied, is made or should be assumed regarding the accuracy, adequacy, completeness, legality, reliability, merchantability or fitness for a particular purpose of any information, in part or whole, contained herein. All material is presented with the understanding that Compass shall not be deemed to provide legal, accounting or other professional services. This is no