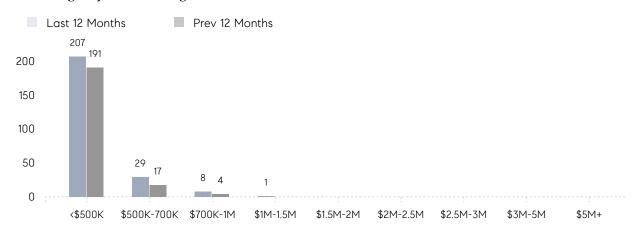

5%     |
|                | % OF ASKING PRICE  | 100%      | 97%       |          |
|                | AVERAGE SOLD PRICE | \$295,667 | \$210,164 | 41%      |
|                | # OF CONTRACTS     | 10        | 9         | 11%      |
|                | NEW LISTINGS       | 12        | 7         | 71%      |
| Condo/Co-op/TH | AVERAGE DOM        | 212       | 74        | 186%     |
|                | % OF ASKING PRICE  | 102%      | 97%       |          |
|                | AVERAGE SOLD PRICE | \$337,000 | \$248,000 | 36%      |
|                | # OF CONTRACTS     | 5         | 0         | 0%       |
|                | NEW LISTINGS       | 3         | 5         | -40%     |

# Orange

### FEBRUARY 2022

### Monthly Inventory



### Contracts By Price Range



### Listings By Price Range



# COMPASS



Compass makes no representations or warranties, express or implied, with respect to future market conditions or prices of residential product at the time the subject property or any competitive property is complete and ready for occupancy or with respect to any report, study, finding, recommendation or other information provided by Compass herein. Moreover, no warranty, express or implied, is made or should be assumed regarding the accuracy, adequacy, completeness, legality, reliability, merchantability or fitness for a particular purpose of any information, in part or whole, contained herein. All material is presented with the understanding that Compass shall not be deemed to provide legal, accounting or other professional services. This is not intended to solicit the purch