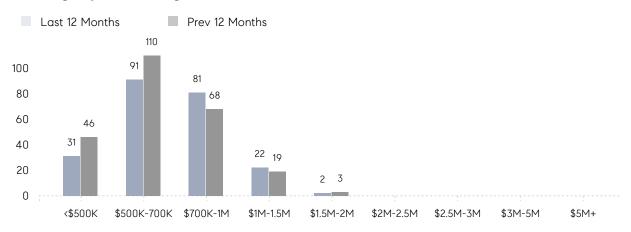

6,460 | \$529,925 | 31%       |
|                | # OF CONTRACTS     | 18        | 15        | 20%       |
|                | NEW LISTINGS       | 17        | 13        | 31%       |
| Condo/Co-op/TH | AVERAGE DOM        | -         | 14        | -         |
|                | % OF ASKING PRICE  | -         | 100%      |           |
|                | AVERAGE SOLD PRICE | -         | \$573,000 | -         |
|                | # OF CONTRACTS     | 0         | 7         | 0%        |
|                | NEW LISTINGS       | 1         | 5         | -80%      |
|                |                    |           |           |           |

Feb 2022

Feb 2021

% Change

# **New Providence**

### FEBRUARY 2022

### Monthly Inventory





### Contracts By Price Range



### Listings By Price Range



# COMPASS



Compass makes no representations or warranties, express or implied, with respect to future market conditions or prices of residential product at the time the subject property or any competitive property is complete and ready for occupancy or with respect to any report, study, finding, recommendation or other information provided by Compass herein. Moreover, no warranty, express or implied, is made or should be assumed regarding the accuracy, adequacy, completeness, legality, reliability, merchantability or fitness for a particular purpose of any information, in part or whole, contained herein. All material is presented with the understanding that Compass shall not be deemed to provide legal, accounting or other professional services. This is not intended to solicit the purch