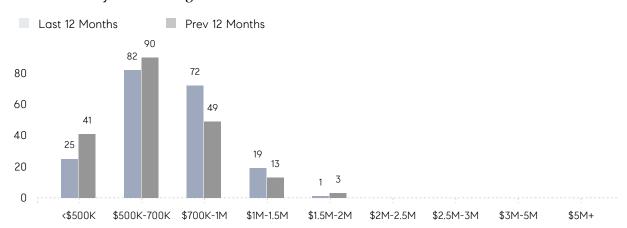

| AVERAGE SOLD PRICE | \$696,460 | \$529,925 | 31%       |
|                | # OF CONTRACTS     | 18        | 15        | 20%       |
|                | NEW LISTINGS       | 17        | 13        | 31%       |
| Condo/Co-op/TH | AVERAGE DOM        | -         | 14        | -         |
|                | % OF ASKING PRICE  | -         | 100%      |           |
|                | AVERAGE SOLD PRICE | -         | \$573,000 | -         |
|                | # OF CONTRACTS     | 0         | 7         | 0%        |
|                | NEW LISTINGS       | 1         | 5         | -80%      |
|                |                    |           |           |           |

Feb 2022

Feb 2021

% Change

# **New Providence**

### FEBRUARY 2022

### Monthly Inventory





### Contracts By Price Range



### Listings By Price Range



# COMPASS



Compass makes no representations or warranties, express or implied, with respect to future market conditions or prices of residential product at the time the subject property or any competitive property is complete and ready for occupancy or with respect to any report, study, finding, recommendation or other information provided by Compass herein. Moreover, no warranty, express or implied, is made or should be assumed regarding the accuracy, adequacy, completeness, legality, reliability, merchantability or fitness for a particular purpose of any information, in part or whole, contained herein. All material is presented with the understanding that Compass shall not be deemed to provide legal, accounting or other professional services. This is no