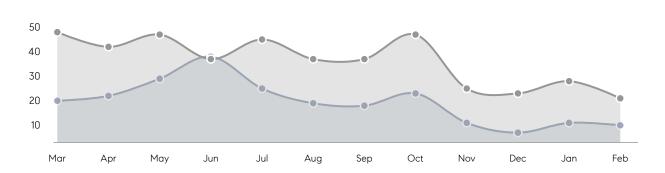

|           |
|                | AVERAGE SOLD PRICE | \$696,460 | \$529,925 | 31%       |
|                | # OF CONTRACTS     | 18        | 15        | 20%       |
|                | NEW LISTINGS       | 17        | 13        | 31%       |
| Condo/Co-op/TH | AVERAGE DOM        | -         | 14        | -         |
|                | % OF ASKING PRICE  | -         | 100%      |           |
|                | AVERAGE SOLD PRICE | -         | \$573,000 | -         |
|                | # OF CONTRACTS     | 0         | 7         | 0%        |
|                | NEW LISTINGS       | 1         | 5         | -80%      |
|                |                    |           |           |           |

Feb 2022

Feb 2021

% Change

# **New Providence**

### FEBRUARY 2022

### Monthly Inventory





### Contracts By Price Range



### Listings By Price Range



# COMPASS



Compass makes no representations or warranties, express or implied, with respect to future market conditions or prices of residential product at the time the subject property or any competitive property is complete and ready for occupancy or with respect to any report, study, finding, recommendation or other information provided by Compass herein. Moreover, no warranty, express or implied, is made or should be assumed regarding the accuracy, adequacy, completeness, legality, reliability, merchantability or fitness for a particular purpose of any information, in part or whole, contained herein. All material is presented with the understanding that Compass shall not be deemed to provide legal, accounting or other p