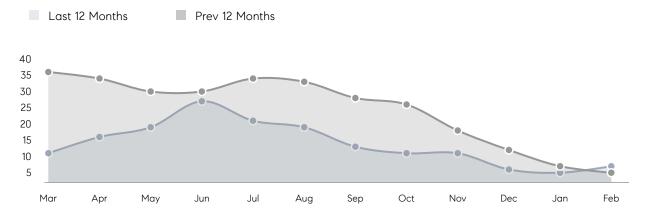

| 98%       |           |  |
|                | AVERAGE SOLD PRICE | \$777,333 | \$854,375 | -9%       |  |
|                | # OF CONTRACTS     | 5         | 9         | -44%      |  |
|                | NEW LISTINGS       | 8         | 7         | 14%       |  |
| Condo/Co-op/TH | AVERAGE DOM        | -         | -         | -         |  |
|                | % OF ASKING PRICE  | -         | -         |           |  |
|                | AVERAGE SOLD PRICE | -         | -         | -         |  |
|                | # OF CONTRACTS     | 0         | 0         | 0%        |  |
|                | NEW LISTINGS       | 0         | 0         | 0%        |  |
|                |                    |           |           |           |  |

# Mountainside

### FEBRUARY 2022

### Monthly Inventory



### Contracts By Price Range



### Listings By Price Range



# COMPASS



Compass makes no representations or warranties, express or implied, with respect to future market conditions or prices of residential product at the time the subject property or any competitive property is complete and ready for occupancy or with respect to any report, study, finding, recommendation or other information provided by Compass herein. Moreover, no warranty, express or implied, is made or should be assumed regarding the accuracy, adequacy, completeness, legality, reliability, merchantability or fitness for a particular purpose of any information, in part or whole, contained herein. All material is presented with the understanding that Compass shall not be deemed to provide legal, accounting or other p