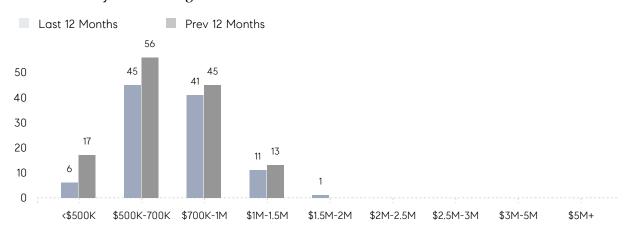

| AVERAGE SOLD PRICE | \$777,333 | \$854,375 | -9%       |  |
|                | # OF CONTRACTS     | 5         | 9         | -44%      |  |
|                | NEW LISTINGS       | 8         | 7         | 14%       |  |
| Condo/Co-op/TH | AVERAGE DOM        | -         | -         | -         |  |
|                | % OF ASKING PRICE  | -         | -         |           |  |
|                | AVERAGE SOLD PRICE | -         | -         | -         |  |
|                | # OF CONTRACTS     | 0         | 0         | 0%        |  |
|                | NEW LISTINGS       | 0         | 0         | 0%        |  |
|                |                    |           |           |           |  |

# Mountainside

### FEBRUARY 2022

### Monthly Inventory



### Contracts By Price Range



### Listings By Price Range



# COMPASS



Compass makes no representations or warranties, express or implied, with respect to future market conditions or prices of residential product at the time the subject property or any competitive property is complete and ready for occupancy or with respect to any report, study, finding, recommendation or other information provided by Compass herein. Moreover, no warranty, express or implied, is made or should be assumed regarding the accuracy, adequacy, completeness, legality, reliability, merchantability or fitness for a particular purpose of any information, in part or whole, contained herein. All material is presented with the understanding that Compass shall not be deemed to provide legal, accounting or other professional services. This is no