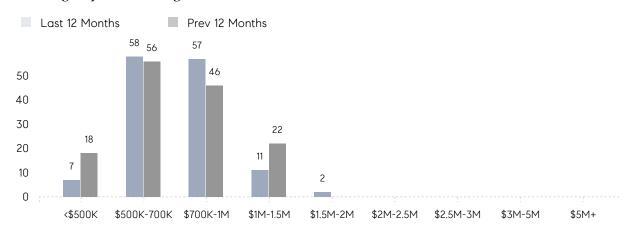

RICE | \$777,333 | \$854,375 | -9%       |  |
|                | # OF CONTRACTS     | 5         | 9         | -44%      |  |
|                | NEW LISTINGS       | 8         | 7         | 14%       |  |
| Condo/Co-op/TH | AVERAGE DOM        | -         | -         | -         |  |
|                | % OF ASKING PRICE  | -         | -         |           |  |
|                | AVERAGE SOLD PRICE | -         | -         | -         |  |
|                | # OF CONTRACTS     | 0         | 0         | 0%        |  |
|                | NEW LISTINGS       | 0         | 0         | 0%        |  |
|                |                    |           |           |           |  |

# Mountainside

### FEBRUARY 2022

### Monthly Inventory



### Contracts By Price Range



### Listings By Price Range



# COMPASS



Compass makes no representations or warranties, express or implied, with respect to future market conditions or prices of residential product at the time the subject property or any competitive property is complete and ready for occupancy or with respect to any report, study, finding, recommendation or other information provided by Compass herein. Moreover, no warranty, express or implied, is made or should be assumed regarding the accuracy, adequacy, completeness, legality, reliability, merchantability or fitness for a particular purpose of any information, in part or whole, contained herein. All material is presented with the understanding that Compass shall not be deemed to provide legal, accounting or other professional services. This is not intended to solicit the purch