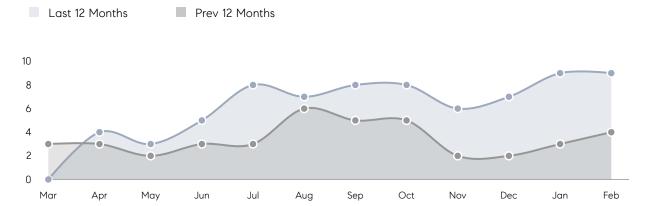

|
|                | % OF ASKING PRICE  | 100%     | 97%       |          |
|                | AVERAGE SOLD PRICE | \$84,000 | \$428,000 | -80%     |
|                | # OF CONTRACTS     | 2        | 1         | 100%     |
|                | NEW LISTINGS       | 2        | 1         | 100%     |
| Condo/Co-op/TH | AVERAGE DOM        | -        | -         | -        |
|                | % OF ASKING PRICE  | -        | -         |          |
|                | AVERAGE SOLD PRICE | -        | -         | -        |
|                | # OF CONTRACTS     | 0        | 0         | 0%       |
|                | NEW LISTINGS       | 0        | 0         | 0%       |
|                |                    |          |           |          |

# Moonachie

### FEBRUARY 2022

### Monthly Inventory



### Contracts By Price Range



### Listings By Price Range



# COMPASS



Compass makes no representations or warranties, express or implied, with respect to future market conditions or prices of residential product at the time the subject property or any competitive property is complete and ready for occupancy or with respect to any report, study, finding, recommendation or other information provided by Compass herein. Moreover, no warranty, express or implied, is made or should be assumed regarding the accuracy, adequacy, completeness, legality, reliability, merchantability or fitness for a particular purpose of any information, in part or whole, contained herein. All material is presented with the understanding that Compass shall not be deemed to provide legal, accounting or other p