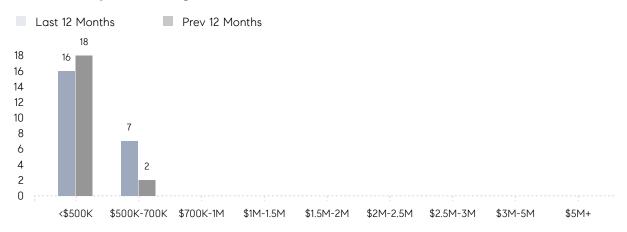

NG PRICE  | 100%     | 97%       |          |
|                | AVERAGE SOLD PRICE | \$84,000 | \$428,000 | -80%     |
|                | # OF CONTRACTS     | 2        | 1         | 100%     |
|                | NEW LISTINGS       | 2        | 1         | 100%     |
| Condo/Co-op/TH | AVERAGE DOM        | -        | -         | -        |
|                | % OF ASKING PRICE  | -        | -         |          |
|                | AVERAGE SOLD PRICE | -        | -         | -        |
|                | # OF CONTRACTS     | 0        | 0         | 0%       |
|                | NEW LISTINGS       | 0        | 0         | 0%       |
|                |                    |          |           |          |

# Moonachie

### FEBRUARY 2022

### Monthly Inventory



### Contracts By Price Range



### Listings By Price Range



# COMPASS



Compass makes no representations or warranties, express or implied, with respect to future market conditions or prices of residential product at the time the subject property or any competitive property is complete and ready for occupancy or with respect to any report, study, finding, recommendation or other information provided by Compass herein. Moreover, no warranty, express or implied, is made or should be assumed regarding the accuracy, adequacy, completeness, legality, reliability, merchantability or fitness for a particular purpose of any information, in part or whole, contained herein. All material is presented with the understanding that Compass shall not be deemed to provide legal, accounting or other professional services. This is no