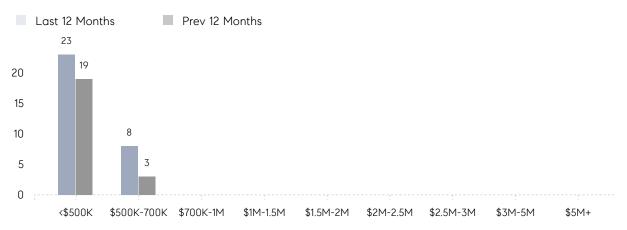

|          |
|                | AVERAGE SOLD PRICE | \$84,000 | \$428,000 | -80%     |
|                | # OF CONTRACTS     | 2        | 1         | 100%     |
|                | NEW LISTINGS       | 2        | 1         | 100%     |
| Condo/Co-op/TH | AVERAGE DOM        | -        | -         | -        |
|                | % OF ASKING PRICE  | -        | -         |          |
|                | AVERAGE SOLD PRICE | -        | -         | -        |
|                | # OF CONTRACTS     | 0        | 0         | 0%       |
|                | NEW LISTINGS       | 0        | 0         | 0%       |
|                |                    |          |           |          |

# Moonachie

### FEBRUARY 2022

### Monthly Inventory



### Contracts By Price Range



### Listings By Price Range



# COMPASS



Compass makes no representations or warranties, express or implied, with respect to future market conditions or prices of residential product at the time the subject property or any competitive property is complete and ready for occupancy or with respect to any report, study, finding, recommendation or other information provided by Compass herein. Moreover, no warranty, express or implied, is made or should be assumed regarding the accuracy, adequacy, completeness, legality, reliability, merchantability or fitness for a particular purpose of any information, in part or whole, contained herein. All material is presented with the understanding that Compass shall not be deemed to provide legal, accounting or other professional services. This is not intended to solicit the purch