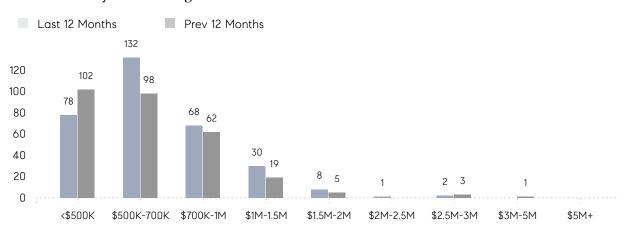

| 41        | 66        | -38%     |
|                | % OF ASKING PRICE  | 103%      | 100%      |          |
|                | AVERAGE SOLD PRICE | \$965,267 | \$745,583 | 29%      |
|                | # OF CONTRACTS     | 5         | 11        | -55%     |
|                | NEW LISTINGS       | 15        | 10        | 50%      |
| Condo/Co-op/TH | AVERAGE DOM        | 26        | 22        | 18%      |
|                | % OF ASKING PRICE  | 100%      | 98%       |          |
|                | AVERAGE SOLD PRICE | \$650,000 | \$427,125 | 52%      |
|                | # OF CONTRACTS     | 4         | 7         | -43%     |
|                | NEW LISTINGS       | 9         | 8         | 13%      |

# Montville

### FEBRUARY 2022

### Monthly Inventory



### Contracts By Price Range



### Listings By Price Range



# COMPASS



Compass makes no representations or warranties, express or implied, with respect to future market conditions or prices of residential product at the time the subject property or any competitive property is complete and ready for occupancy or with respect to any report, study, finding, recommendation or other information provided by Compass herein. Moreover, no warranty, express or implied, is made or should be assumed regarding the accuracy, adequacy, completeness, legality, reliability, merchantability or fitness for a particular purpose of any information, in part or whole, contained herein. All material is presented with the understanding that Compass shall not be deemed to provide legal, accounting or other professional services. This is no