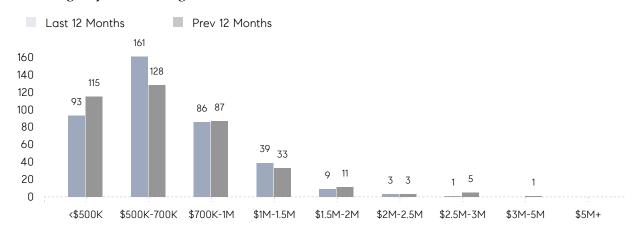

|
|                | % OF ASKING PRICE  | 103%      | 100%      |          |
|                | AVERAGE SOLD PRICE | \$965,267 | \$745,583 | 29%      |
|                | # OF CONTRACTS     | 5         | 11        | -55%     |
|                | NEW LISTINGS       | 15        | 10        | 50%      |
| Condo/Co-op/TH | AVERAGE DOM        | 26        | 22        | 18%      |
|                | % OF ASKING PRICE  | 100%      | 98%       |          |
|                | AVERAGE SOLD PRICE | \$650,000 | \$427,125 | 52%      |
|                | # OF CONTRACTS     | 4         | 7         | -43%     |
|                | NEW LISTINGS       | 9         | 8         | 13%      |

# Montville

### FEBRUARY 2022

### Monthly Inventory



### Contracts By Price Range



### Listings By Price Range



# COMPASS



Compass makes no representations or warranties, express or implied, with respect to future market conditions or prices of residential product at the time the subject property or any competitive property is complete and ready for occupancy or with respect to any report, study, finding, recommendation or other information provided by Compass herein. Moreover, no warranty, express or implied, is made or should be assumed regarding the accuracy, adequacy, completeness, legality, reliability, merchantability or fitness for a particular purpose of any information, in part or whole, contained herein. All material is presented with the understanding that Compass shall not be deemed to provide legal, accounting or other professional services. This is not intended to solicit the purch