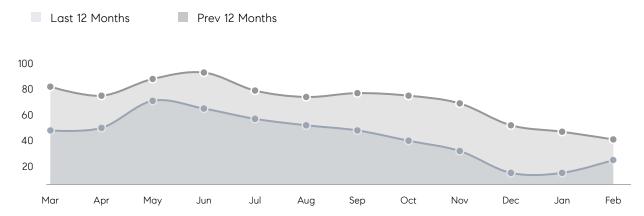

es         | AVERAGE DOM        | 41        | 66        | -38%     |
|                | % OF ASKING PRICE  | 103%      | 100%      |          |
|                | AVERAGE SOLD PRICE | \$965,267 | \$745,583 | 29%      |
|                | # OF CONTRACTS     | 5         | 11        | -55%     |
|                | NEW LISTINGS       | 15        | 10        | 50%      |
| Condo/Co-op/TH | AVERAGE DOM        | 26        | 22        | 18%      |
|                | % OF ASKING PRICE  | 100%      | 98%       |          |
|                | AVERAGE SOLD PRICE | \$650,000 | \$427,125 | 52%      |
|                | # OF CONTRACTS     | 4         | 7         | -43%     |
|                | NEW LISTINGS       | 9         | 8         | 13%      |

# Montville

### FEBRUARY 2022

### Monthly Inventory



### Contracts By Price Range



### Listings By Price Range



# COMPASS



Compass makes no representations or warranties, express or implied, with respect to future market conditions or prices of residential product at the time the subject property or any competitive property is complete and ready for occupancy or with respect to any report, study, finding, recommendation or other information provided by Compass herein. Moreover, no warranty, express or implied, is made or should be assumed regarding the accuracy, adequacy, completeness, legality, reliability, merchantability or fitness for a particular purpose of any information, in part or whole, contained herein. All material is presented with the understanding that Compass shall not be deemed to provide legal, accounting or other p