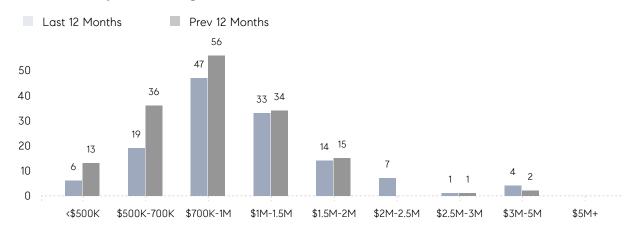

| AVERAGE SOLD PRICE | \$1,505,250 | \$1,109,923 | 36%      |
|                | # OF CONTRACTS     | 2           | 17          | -88%     |
|                | NEW LISTINGS       | 8           | 16          | -50%     |
| Condo/Co-op/TH | AVERAGE DOM        | -           | -           | -        |
|                | % OF ASKING PRICE  | -           | -           |          |
|                | AVERAGE SOLD PRICE | -           | -           | -        |
|                | # OF CONTRACTS     | 0           | 0           | 0%       |
|                | NEW LISTINGS       | 0           | 0           | 0%       |
|                |                    |             |             |          |

# Mendham Township

#### FEBRUARY 2022

## Monthly Inventory



## Contracts By Price Range



## Listings By Price Range



# COMPASS



Compass makes no representations or warranties, express or implied, with respect to future market conditions or prices of residential product at the time the subject property or any competitive property is complete and ready for occupancy or with respect to any report, study, finding, recommendation or other information provided by Compass herein. Moreover, no warranty, express or implied, is made or should be assumed regarding the accuracy, adequacy, completeness, legality, reliability, merchantability or fitness for a particular purpose of any information, in part or whole, contained herein. All material is presented with the understanding that Compass shall not be deemed to provide legal, accounting or other professional services. This is not