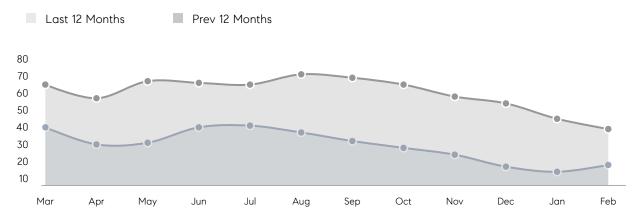

98%         |          |
|                | AVERAGE SOLD PRICE | \$1,505,250 | \$1,109,923 | 36%      |
|                | # OF CONTRACTS     | 2           | 17          | -88%     |
|                | NEW LISTINGS       | 8           | 16          | -50%     |
| Condo/Co-op/TH | AVERAGE DOM        | -           | -           | -        |
|                | % OF ASKING PRICE  | -           | -           |          |
|                | AVERAGE SOLD PRICE | -           | -           | -        |
|                | # OF CONTRACTS     | 0           | 0           | 0%       |
|                | NEW LISTINGS       | 0           | 0           | 0%       |
|                |                    |             |             |          |

# Mendham Township

#### FEBRUARY 2022

## Monthly Inventory



## Contracts By Price Range



## Listings By Price Range



# COMPASS



Compass makes no representations or warranties, express or implied, with respect to future market conditions or prices of residential product at the time the subject property or any competitive property is complete and ready for occupancy or with respect to any report, study, finding, recommendation or other information provided by Compass herein. Moreover, no warranty, express or implied, is made or should be assumed regarding the accuracy, adequacy, completeness, legality, reliability, merchantability or fitness for a particular purpose of any information, in part or whole, contained herein. All material is presented with the understanding that Compass shall not be deemed to provide legal, accounting or other pro