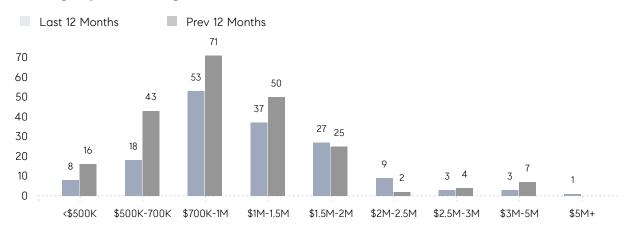

CE | \$1,505,250 | \$1,109,923 | 36%      |
|                | # OF CONTRACTS     | 2           | 17          | -88%     |
|                | NEW LISTINGS       | 8           | 16          | -50%     |
| Condo/Co-op/TH | AVERAGE DOM        | -           | -           | -        |
|                | % OF ASKING PRICE  | -           | -           |          |
|                | AVERAGE SOLD PRICE | -           | -           | -        |
|                | # OF CONTRACTS     | 0           | 0           | 0%       |
|                | NEW LISTINGS       | 0           | 0           | 0%       |
|                |                    |             |             |          |

# Mendham Township

#### FEBRUARY 2022

## Monthly Inventory



## Contracts By Price Range



## Listings By Price Range



# COMPASS



Compass makes no representations or warranties, express or implied, with respect to future market conditions or prices of residential product at the time the subject property or any competitive property is complete and ready for occupancy or with respect to any report, study, finding, recommendation or other information provided by Compass herein. Moreover, no warranty, express or implied, is made or should be assumed regarding the accuracy, adequacy, completeness, legality, reliability, merchantability or fitness for a particular purpose of any information, in part or whole, contained herein. All material is presented with the understanding that Compass shall not be deemed to provide legal, accounting or other professional services. This is not intended to solicit the purch