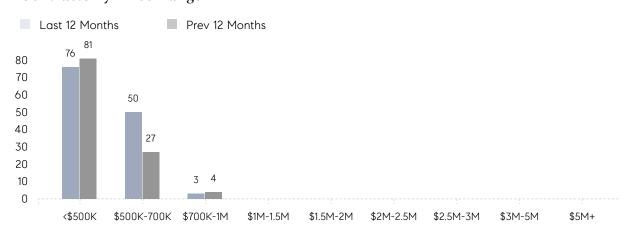

|
|                | AVERAGE SOLD PRICE | \$469,596 | \$441,125 | 6%       |
|                | # OF CONTRACTS     | 11        | 12        | -8%      |
|                | NEW LISTINGS       | 6         | 3         | 100%     |
| Condo/Co-op/TH | AVERAGE DOM        | -         | -         | -        |
|                | % OF ASKING PRICE  | -         | -         |          |
|                | AVERAGE SOLD PRICE | -         | -         | -        |
|                | # OF CONTRACTS     | 0         | 0         | 0%       |
|                | NEW LISTINGS       | 0         | 0         | 0%       |
|                |                    |           |           |          |

Feb 2022

Feb 2021

% Change

# Maywood

### FEBRUARY 2022

### Monthly Inventory





### Contracts By Price Range



### Listings By Price Range



# COMPASS



Compass makes no representations or warranties, express or implied, with respect to future market conditions or prices of residential product at the time the subject property or any competitive property is complete and ready for occupancy or with respect to any report, study, finding, recommendation or other information provided by Compass herein. Moreover, no warranty, express or implied, is made or should be assumed regarding the accuracy, adequacy, completeness, legality, reliability, merchantability or fitness for a particular purpose of any information, in part or whole, contained herein. All material is presented with the understanding that Compass shall not be deemed to provide legal, accounting or other professional services. This is no