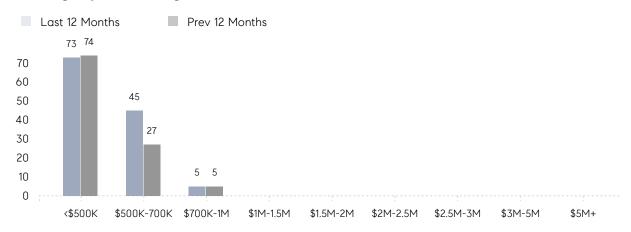

GE SOLD PRICE | \$469,596 | \$441,125 | 6%       |
|                | # OF CONTRACTS     | 11        | 12        | -8%      |
|                | NEW LISTINGS       | 6         | 3         | 100%     |
| Condo/Co-op/TH | AVERAGE DOM        | -         | -         | -        |
|                | % OF ASKING PRICE  | -         | -         |          |
|                | AVERAGE SOLD PRICE | -         | -         | -        |
|                | # OF CONTRACTS     | 0         | 0         | 0%       |
|                | NEW LISTINGS       | 0         | 0         | 0%       |
|                |                    |           |           |          |

Feb 2022

Feb 2021

% Change

# Maywood

### FEBRUARY 2022

### Monthly Inventory





### Contracts By Price Range



### Listings By Price Range



# COMPASS



Compass makes no representations or warranties, express or implied, with respect to future market conditions or prices of residential product at the time the subject property or any competitive property is complete and ready for occupancy or with respect to any report, study, finding, recommendation or other information provided by Compass herein. Moreover, no warranty, express or implied, is made or should be assumed regarding the accuracy, adequacy, completeness, legality, reliability, merchantability or fitness for a particular purpose of any information, in part or whole, contained herein. All material is presented with the understanding that Compass shall not be deemed to provide legal, accounting or other professional services. This is not intended to solicit the purch