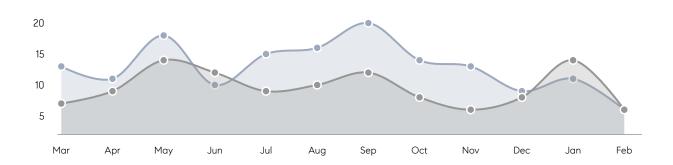

| 99%       | 101%      |          |
|                | AVERAGE SOLD PRICE | \$469,596 | \$441,125 | 6%       |
|                | # OF CONTRACTS     | 11        | 12        | -8%      |
|                | NEW LISTINGS       | 6         | 3         | 100%     |
| Condo/Co-op/TH | AVERAGE DOM        | -         | -         | -        |
|                | % OF ASKING PRICE  | -         | -         |          |
|                | AVERAGE SOLD PRICE | -         | -         | -        |
|                | # OF CONTRACTS     | 0         | 0         | 0%       |
|                | NEW LISTINGS       | 0         | 0         | 0%       |
|                |                    |           |           |          |

Feb 2022

Feb 2021

% Change

# Maywood

### FEBRUARY 2022

### Monthly Inventory





### Contracts By Price Range



### Listings By Price Range



# COMPASS



Compass makes no representations or warranties, express or implied, with respect to future market conditions or prices of residential product at the time the subject property or any competitive property is complete and ready for occupancy or with respect to any report, study, finding, recommendation or other information provided by Compass herein. Moreover, no warranty, express or implied, is made or should be assumed regarding the accuracy, adequacy, completeness, legality, reliability, merchantability or fitness for a particular purpose of any information, in part or whole, contained herein. All material is presented with the understanding that Compass shall not be deemed to provide legal, accounting or other p