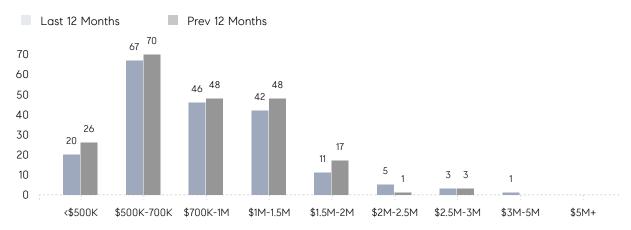

|                | % OF ASKING PRICE  | 101%        | 97%         |          |
|                | AVERAGE SOLD PRICE | \$1,301,091 | \$1,037,222 | 25%      |
|                | # OF CONTRACTS     | 15          | 19          | -21%     |
|                | NEW LISTINGS       | 18          | 23          | -22%     |
| Condo/Co-op/TH | AVERAGE DOM        | 18          | 21          | -14%     |
|                | % OF ASKING PRICE  | 101%        | 105%        |          |
|                | AVERAGE SOLD PRICE | \$656,500   | \$615,200   | 7%       |
|                | # OF CONTRACTS     | 1           | 2           | -50%     |
|                | NEW LISTINGS       | 2           | 0           | 0%       |

# Madison

### FEBRUARY 2022

### Monthly Inventory





### Contracts By Price Range



### Listings By Price Range



# COMPASS



Compass makes no representations or warranties, express or implied, with respect to future market conditions or prices of residential product at the time the subject property or any competitive property is complete and ready for occupancy or with respect to any report, study, finding, recommendation or other information provided by Compass herein. Moreover, no warranty, express or implied, is made or should be assumed regarding the accuracy, adequacy, completeness, legality, reliability, merchantability or fitness for a particular purpose of any information, in part or whole, contained herein. All material is presented with the understanding that Compass shall not be deemed to provide legal, accounting or other professional services. This is no