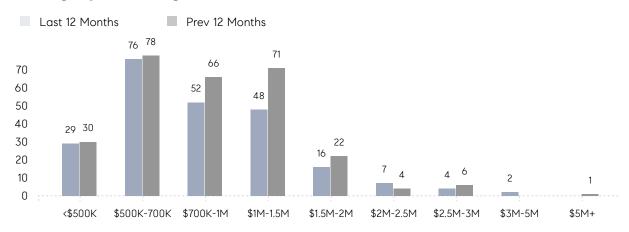

PRICE  | 101%        | 97%         |          |
|                | AVERAGE SOLD PRICE | \$1,301,091 | \$1,037,222 | 25%      |
|                | # OF CONTRACTS     | 15          | 19          | -21%     |
|                | NEW LISTINGS       | 18          | 23          | -22%     |
| Condo/Co-op/TH | AVERAGE DOM        | 18          | 21          | -14%     |
|                | % OF ASKING PRICE  | 101%        | 105%        |          |
|                | AVERAGE SOLD PRICE | \$656,500   | \$615,200   | 7%       |
|                | # OF CONTRACTS     | 1           | 2           | -50%     |
|                | NEW LISTINGS       | 2           | 0           | 0%       |

# Madison

### FEBRUARY 2022

### Monthly Inventory





### Contracts By Price Range



### Listings By Price Range



# COMPASS



Compass makes no representations or warranties, express or implied, with respect to future market conditions or prices of residential product at the time the subject property or any competitive property is complete and ready for occupancy or with respect to any report, study, finding, recommendation or other information provided by Compass herein. Moreover, no warranty, express or implied, is made or should be assumed regarding the accuracy, adequacy, completeness, legality, reliability, merchantability or fitness for a particular purpose of any information, in part or whole, contained herein. All material is presented with the understanding that Compass shall not be deemed to provide legal, accounting or other professional services. This is not intended to solicit the purch