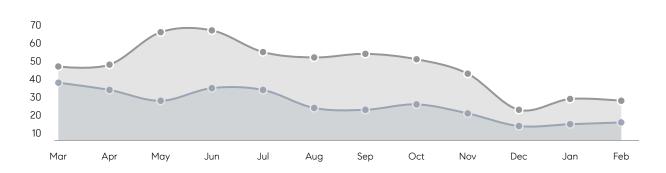

| 51          | -29%     |
|                | % OF ASKING PRICE  | 101%        | 97%         |          |
|                | AVERAGE SOLD PRICE | \$1,301,091 | \$1,037,222 | 25%      |
|                | # OF CONTRACTS     | 15          | 19          | -21%     |
|                | NEW LISTINGS       | 18          | 23          | -22%     |
| Condo/Co-op/TH | AVERAGE DOM        | 18          | 21          | -14%     |
|                | % OF ASKING PRICE  | 101%        | 105%        |          |
|                | AVERAGE SOLD PRICE | \$656,500   | \$615,200   | 7%       |
|                | # OF CONTRACTS     | 1           | 2           | -50%     |
|                | NEW LISTINGS       | 2           | 0           | 0%       |

# Madison

### FEBRUARY 2022

### Monthly Inventory





### Contracts By Price Range



### Listings By Price Range



# COMPASS



Compass makes no representations or warranties, express or implied, with respect to future market conditions or prices of residential product at the time the subject property or any competitive property is complete and ready for occupancy or with respect to any report, study, finding, recommendation or other information provided by Compass herein. Moreover, no warranty, express or implied, is made or should be assumed regarding the accuracy, adequacy, completeness, legality, reliability, merchantability or fitness for a particular purpose of any information, in part or whole, contained herein. All material is presented with the understanding that Compass shall not be deemed to provide legal, accounting or other p