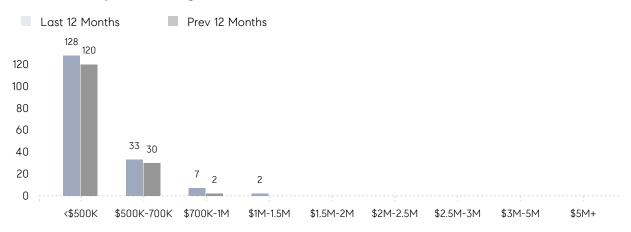

| 26        | 38        | -32%     |
|                | % OF ASKING PRICE  | 103%      | 100%      |          |
|                | AVERAGE SOLD PRICE | \$507,611 | \$485,000 | 5%       |
|                | # OF CONTRACTS     | 8         | 6         | 33%      |
|                | NEW LISTINGS       | 10        | 5         | 100%     |
| Condo/Co-op/TH | AVERAGE DOM        | 58        | 10        | 480%     |
|                | % OF ASKING PRICE  | 100%      | 100%      |          |
|                | AVERAGE SOLD PRICE | \$267,500 | \$285,000 | -6%      |
|                | # OF CONTRACTS     | 1         | 2         | -50%     |
|                | NEW LISTINGS       | 2         | 4         | -50%     |

# Lyndhurst

### FEBRUARY 2022

### Monthly Inventory



### Contracts By Price Range



### Listings By Price Range



# COMPASS



Compass makes no representations or warranties, express or implied, with respect to future market conditions or prices of residential product at the time the subject property or any competitive property is complete and ready for occupancy or with respect to any report, study, finding, recommendation or other information provided by Compass herein. Moreover, no warranty, express or implied, is made or should be assumed regarding the accuracy, adequacy, completeness, legality, reliability, merchantability or fitness for a particular purpose of any information, in part or whole, contained herein. All material is presented with the understanding that Compass shall not be deemed to provide legal, accounting or other professional services. This is no