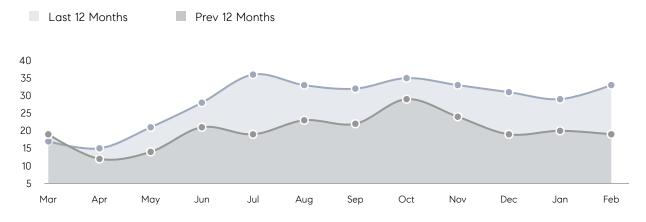

es         | AVERAGE DOM        | 26        | 38        | -32%     |
|                | % OF ASKING PRICE  | 103%      | 100%      |          |
|                | AVERAGE SOLD PRICE | \$507,611 | \$485,000 | 5%       |
|                | # OF CONTRACTS     | 8         | 6         | 33%      |
|                | NEW LISTINGS       | 10        | 5         | 100%     |
| Condo/Co-op/TH | AVERAGE DOM        | 58        | 10        | 480%     |
|                | % OF ASKING PRICE  | 100%      | 100%      |          |
|                | AVERAGE SOLD PRICE | \$267,500 | \$285,000 | -6%      |
|                | # OF CONTRACTS     | 1         | 2         | -50%     |
|                | NEW LISTINGS       | 2         | 4         | -50%     |

# Lyndhurst

### FEBRUARY 2022

### Monthly Inventory



### Contracts By Price Range



### Listings By Price Range



# COMPASS



Compass makes no representations or warranties, express or implied, with respect to future market conditions or prices of residential product at the time the subject property or any competitive property is complete and ready for occupancy or with respect to any report, study, finding, recommendation or other information provided by Compass herein. Moreover, no warranty, express or implied, is made or should be assumed regarding the accuracy, adequacy, completeness, legality, reliability, merchantability or fitness for a particular purpose of any information, in part or whole, contained herein. All material is presented with the understanding that Compass shall not be deemed to provide legal, accounting or other p