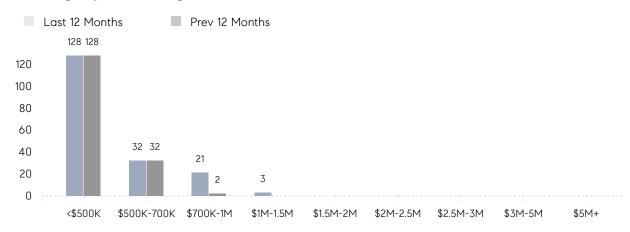

|
|                | % OF ASKING PRICE  | 103%      | 100%      |          |
|                | AVERAGE SOLD PRICE | \$507,611 | \$485,000 | 5%       |
|                | # OF CONTRACTS     | 8         | 6         | 33%      |
|                | NEW LISTINGS       | 10        | 5         | 100%     |
| Condo/Co-op/TH | AVERAGE DOM        | 58        | 10        | 480%     |
|                | % OF ASKING PRICE  | 100%      | 100%      |          |
|                | AVERAGE SOLD PRICE | \$267,500 | \$285,000 | -6%      |
|                | # OF CONTRACTS     | 1         | 2         | -50%     |
|                | NEW LISTINGS       | 2         | 4         | -50%     |

# Lyndhurst

### FEBRUARY 2022

### Monthly Inventory



### Contracts By Price Range



### Listings By Price Range



# COMPASS



Compass makes no representations or warranties, express or implied, with respect to future market conditions or prices of residential product at the time the subject property or any competitive property is complete and ready for occupancy or with respect to any report, study, finding, recommendation or other information provided by Compass herein. Moreover, no warranty, express or implied, is made or should be assumed regarding the accuracy, adequacy, completeness, legality, reliability, merchantability or fitness for a particular purpose of any information, in part or whole, contained herein. All material is presented with the understanding that Compass shall not be deemed to provide legal, accounting or other professional services. This is not intended to solicit the purch