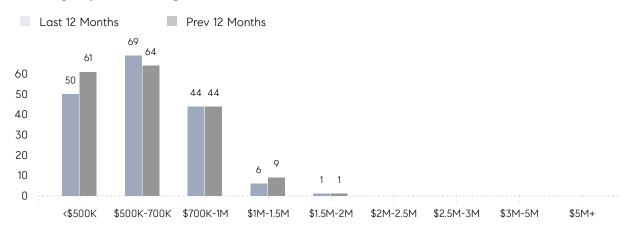

| AVERAGE SOLD PRICE | \$524,000 | \$730,500 | -28%      |
|                | # OF CONTRACTS     | 6         | 6         | 0%        |
|                | NEW LISTINGS       | 6         | 6         | 0%        |
| Condo/Co-op/TH | AVERAGE DOM        | -         | 0         | -         |
|                | % OF ASKING PRICE  | -         | 94%       |           |
|                | AVERAGE SOLD PRICE | -         | \$340,000 | -         |
|                | # OF CONTRACTS     | 1         | 2         | -50%      |
|                | NEW LISTINGS       | 0         | 1         | 0%        |
|                |                    |           |           |           |

# Long Hill

### FEBRUARY 2022

### Monthly Inventory





### Contracts By Price Range



### Listings By Price Range



# COMPASS



Compass makes no representations or warranties, express or implied, with respect to future market conditions or prices of residential product at the time the subject property or any competitive property is complete and ready for occupancy or with respect to any report, study, finding, recommendation or other information provided by Compass herein. Moreover, no warranty, express or implied, is made or should be assumed regarding the accuracy, adequacy, completeness, legality, reliability, merchantability or fitness for a particular purpose of any information, in part or whole, contained herein. All material is presented with the understanding that Compass shall not be deemed to provide legal, accounting or other professional services. This is not intended to solicit the purch