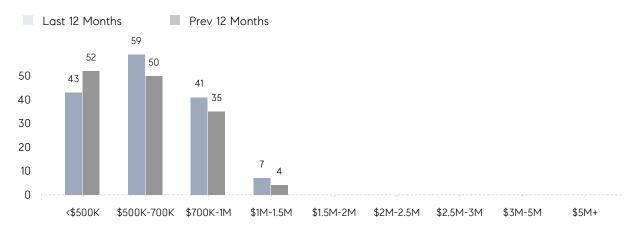

| 99%       |           |
|                | AVERAGE SOLD PRICE | \$524,000 | \$730,500 | -28%      |
|                | # OF CONTRACTS     | 6         | 6         | 0%        |
|                | NEW LISTINGS       | 6         | 6         | 0%        |
| Condo/Co-op/TH | AVERAGE DOM        | -         | 0         | -         |
|                | % OF ASKING PRICE  | -         | 94%       |           |
|                | AVERAGE SOLD PRICE | -         | \$340,000 | -         |
|                | # OF CONTRACTS     | 1         | 2         | -50%      |
|                | NEW LISTINGS       | 0         | 1         | 0%        |
|                |                    |           |           |           |

# Long Hill

### FEBRUARY 2022

### Monthly Inventory





### Contracts By Price Range



### Listings By Price Range



# COMPASS



Compass makes no representations or warranties, express or implied, with respect to future market conditions or prices of residential product at the time the subject property or any competitive property is complete and ready for occupancy or with respect to any report, study, finding, recommendation or other information provided by Compass herein. Moreover, no warranty, express or implied, is made or should be assumed regarding the accuracy, adequacy, completeness, legality, reliability, merchantability or fitness for a particular purpose of any information, in part or whole, contained herein. All material is presented with the understanding that Compass shall not be deemed to provide legal, accounting or other professional services. This is no