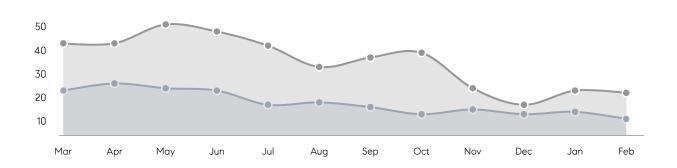

% OF ASKING PRICE  | 103%      | 99%       |           |
|                | AVERAGE SOLD PRICE | \$524,000 | \$730,500 | -28%      |
|                | # OF CONTRACTS     | 6         | 6         | 0%        |
|                | NEW LISTINGS       | 6         | 6         | 0%        |
| Condo/Co-op/TH | AVERAGE DOM        | -         | 0         | -         |
|                | % OF ASKING PRICE  | -         | 94%       |           |
|                | AVERAGE SOLD PRICE | -         | \$340,000 | -         |
|                | # OF CONTRACTS     | 1         | 2         | -50%      |
|                | NEW LISTINGS       | 0         | 1         | 0%        |
|                |                    |           |           |           |

# Long Hill

### FEBRUARY 2022

### Monthly Inventory





### Contracts By Price Range



### Listings By Price Range



# COMPASS



Compass makes no representations or warranties, express or implied, with respect to future market conditions or prices of residential product at the time the subject property or any competitive property is complete and ready for occupancy or with respect to any report, study, finding, recommendation or other information provided by Compass herein. Moreover, no warranty, express or implied, is made or should be assumed regarding the accuracy, adequacy, completeness, legality, reliability, merchantability or fitness for a particular purpose of any information, in part or whole, contained herein. All material is presented with the understanding that Compass shall not be deemed to provide legal, accounting or other p