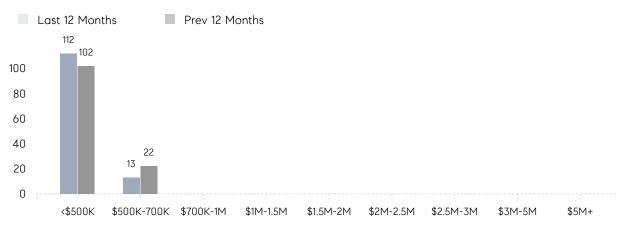

| 43        | 24        | 79%      |
|                | % OF ASKING PRICE  | 103%      | 100%      |          |
|                | AVERAGE SOLD PRICE | \$421,294 | \$447,500 | -6%      |
|                | # OF CONTRACTS     | 5         | 4         | 25%      |
|                | NEW LISTINGS       | 4         | 4         | 0%       |
| Condo/Co-op/TH | AVERAGE DOM        | 20        | 43        | -53%     |
|                | % OF ASKING PRICE  | 100%      | 98%       |          |
|                | AVERAGE SOLD PRICE | \$170,000 | \$313,250 | -46%     |
|                | # OF CONTRACTS     | 1         | 3         | -67%     |
|                | NEW LISTINGS       | 2         | 3         | -33%     |

# Lodi

#### FEBRUARY 2022

### Monthly Inventory



### Contracts By Price Range



### Listings By Price Range



COMPASS

 $\sim$   $\sim$   $\sim$   $\sim$   $\sim$ / / / / / / / //// | | | | | / ------

Compass makes no representations or warranties, express or implied, with respect to future market conditions or prices of residential product at the time the subject property or any competitive property is complete and ready for occupancy or with respect to any report, study, finding, recommendation or other information provided by Compass herein. Moreover, no warranty, express or implied, is made or should be assumed regarding the accuracy, adequacy, completeness, legality, reliability, merchantability or fitness for a particular purpose of any information, in part or whole, contained herein. All material is presented with the understanding that Compass shall not be