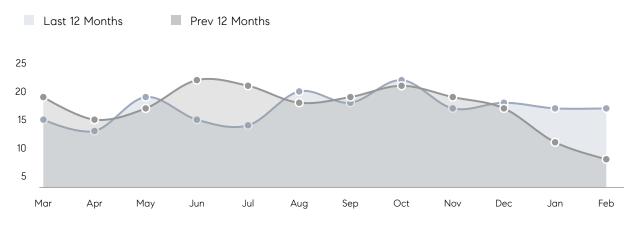

Houses         | AVERAGE DOM        | 43        | 24        | 79%      |
|                | % OF ASKING PRICE  | 103%      | 100%      |          |
|                | AVERAGE SOLD PRICE | \$421,294 | \$447,500 | -6%      |
|                | # OF CONTRACTS     | 5         | 4         | 25%      |
|                | NEW LISTINGS       | 4         | 4         | 0%       |
| Condo/Co-op/TH | AVERAGE DOM        | 20        | 43        | -53%     |
|                | % OF ASKING PRICE  | 100%      | 98%       |          |
|                | AVERAGE SOLD PRICE | \$170,000 | \$313,250 | -46%     |
|                | # OF CONTRACTS     | 1         | 3         | -67%     |
|                | NEW LISTINGS       | 2         | 3         | -33%     |

# Lodi

#### FEBRUARY 2022

### Monthly Inventory



### Contracts By Price Range



### Listings By Price Range



COMPASS

 $\sim$   $\sim$   $\sim$   $\sim$   $\sim$ / / / / / / / //// | | | | | / ------

Compass makes no representations or warranties, express or implied, with respect to future market conditions or prices of residential product at the time the subject property or any competitive property is complete and ready for occupancy or with respect to any report, study, finding, recommendation or other information provided by Compass herein. Moreover, no warranty, express or implied, is made or should be assumed regarding the accuracy, adequacy, completeness, legality, reliability, merchantability or fitness for a particular purpose of any information, in part or whole, contained herein. All material is presented with the underst