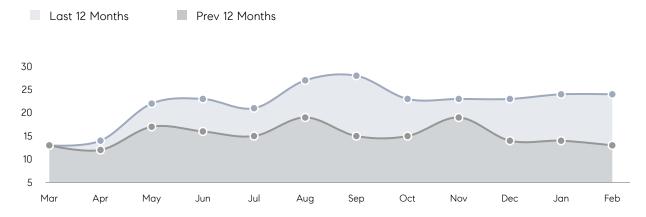

NG PRICE  | 90%       | 99%         |          |
|                | AVERAGE SOLD PRICE | \$650,000 | \$1,674,400 | -61%     |
|                | # OF CONTRACTS     | 5         | 12          | -58%     |
|                | NEW LISTINGS       | 6         | 12          | -50%     |
| Condo/Co-op/TH | AVERAGE DOM        | -         | -           | -        |
|                | % OF ASKING PRICE  | -         | -           |          |
|                | AVERAGE SOLD PRICE | -         | -           | -        |
|                | # OF CONTRACTS     | 0         | 1           | 0%       |
|                | NEW LISTINGS       | 0         | 0           | 0%       |
|                |                    |           |             |          |

# Ho-Ho-Kus

#### FEBRUARY 2022

#### Monthly Inventory





#### Contracts By Price Range



COMPASS

 $\sim$   $\sim$   $\sim$   $\sim$   $\sim$ / / / / / / / //// | | | | | / ------

Compass makes no representations or warranties, express or implied, with respect to future market conditions or prices of residential product at the time the subject property or any competitive property is complete and ready for occupancy or with respect to any report, study, finding, recommendation or other information provided by Compass herein. Moreover, no warranty, express or implied, is made or should be assumed regarding the accuracy, adequacy, completeness, legality, reliability, merchantability or fitness for a particular purpose of any information, in part or whole, contained herein. All material is presented with the understanding that Compass shall no